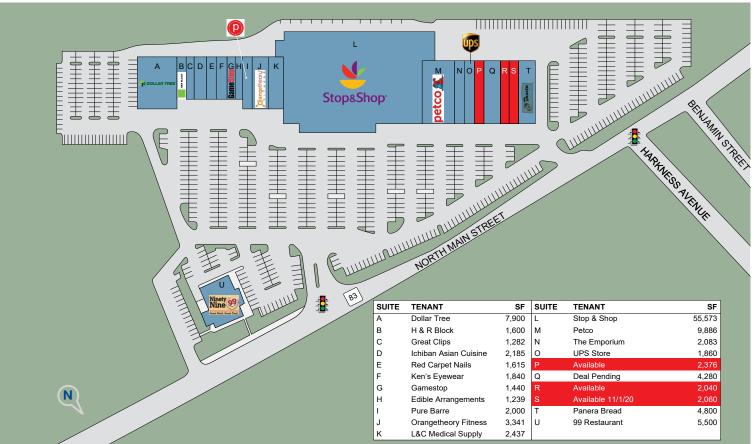

#### **Property Information**

Address: 406 North Main Street, 736 spaces **Parking** 

> East Longmeadow, MA Spaces:

**Parking** 6.3 per 1,000 sf GLA: 116,840 +/- sf

Ratio: Land Area: 47.52 +/- acres

19,200 +/- VPD Available: 2,376; 2,040 to 4,100 +/- sf Counts:

Heritage Park Plaza is a premier 116,840 square foot groceryanchored shopping center located along route 83 in East Longmeadow, Massachusetts. This quality shopping center is anchored by Stop & Shop, New England's premier grocer. Heritage Park Plaza benefits from a diverse tenant roster of national and regional retailers including Petco, Dollar Tree, Panera Bread, Orangetheory Fitness, Pure Barre 99 Restaurant & Pub, Game Stop, Great Clips, and H&R Block. The shopping center is strategically situated on Route 83, one of East Longmeadow's major thoroughfares featuring traffic counts of over 19,200 vehicles per day. The site boasts light controlled access, ample parking and high visibility with approximately 1,380 feet of frontage.