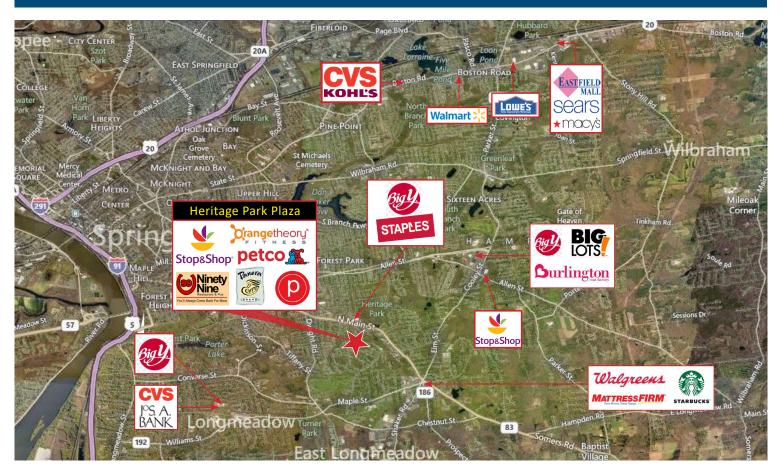

# **Retail Available for Lease** Heritage Park Plaza

406 North Main Street, East Longmeadow, MA

Heritage Park Plaza is a premier 116,840 square foot groceryanchored shopping center located along route 83 in East Longmeadow, Massachusetts. This quality shopping center is anchored by Stop & Shop, New England's premier grocer. Heritage Park Plaza benefits from a diverse tenant roster of national and regional retailers including Petco, Dollar Tree, Panera Bread, Orangetheory Fitness, Pure Barre 99 Restaurant & Pub, Game Stop, Great Clips, and H&R Block. The shopping center is strategically situated on Route 83, one of East Longmeadow's major thoroughfares featuring traffic counts of over 19,200 vehicles per day. The site boasts light controlled access, ample parking and high visibility with approximately 1,380 feet of frontage.

#### **Property Information**

Address: 406 North Main Street, 736 spaces **Parking** 

> East Longmeadow, MA Spaces:

**Parking** 6.3 per 1,000 sf GLA: 116,840 +/- sf

Ratio: Land Area: 47.52 +/- acres

19,200 +/- VPD Available: 2,376; 2,040 to 4,100 +/- sf Counts: