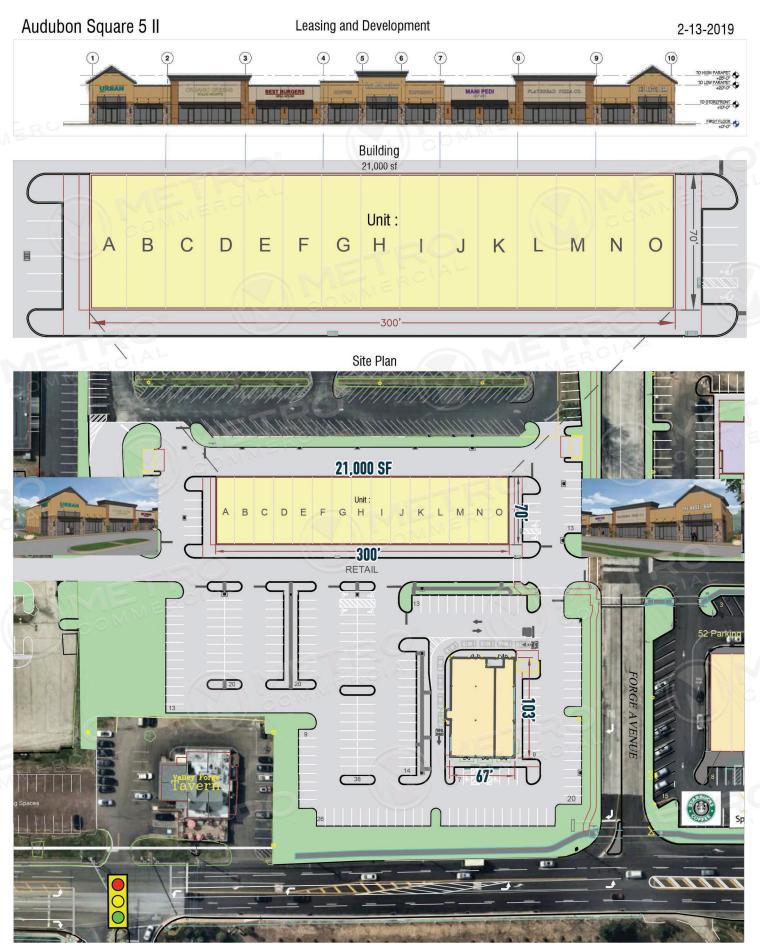

# **AUDUBON SQUARE EXPANSION II**

SOUTH TROOPER ROAD & FORGE AVENUE, AUDUBON, PA

±1.400 - 21.000 SF & 6.400 SF PAD SITE WITH DRIVE-THRU!

property highlights.

- Coming Fall 2020!
- Unmatched visibility and access on Audubon's prime retail corridor: Trooper Road
- Trooper Road Traffic Count: 25,766 VPD
- 3 miles from King of Prussia and 5,000 new apartments
- Less than one mile from Trooper/Audubon Exit of Route 422 (113,271 VPD) and easily accessible to King of Prussia
  - Perfect for restaurants, brew pubs, medical/urgent care, boutique fitness, salons, banks/credit unions and specialty pet uses.