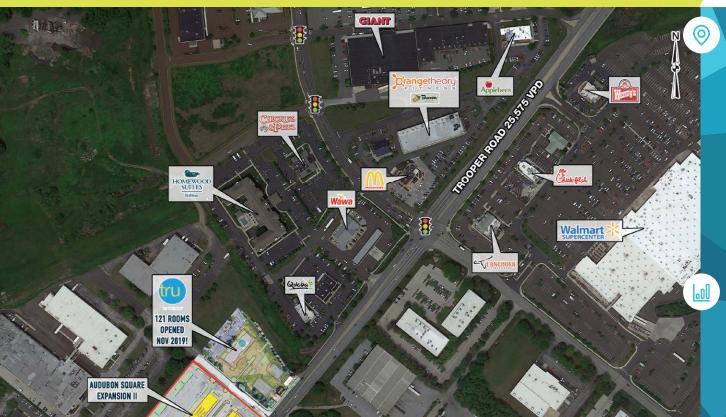

# **AUDUBON SQUARE EXPANSION II**

SOUTH TROOPER ROAD & FORGE AVENUE, AUDUBON, PA

±1.400 - 21.000 SF & 6.400 SF PAD SITE WITH DRIVE-THRU!

property highlights.

- Coming Fall 2020!
- Unmatched visibility and access on Audubon's prime retail corridor: Trooper Road
- Trooper Road Traffic Count: 25,766 VPD
- 3 miles from King of Prussia and 5,000 new apartments
- Less than one mile from Trooper/Audubon Exit of Route 422 (113,271 VPD) and easily accessible to King of Prussia
  - Perfect for restaurants, brew pubs, medical/urgent care, boutique fitness, salons, banks/credit unions and specialty pet uses.

TROOPER ROAD TRAFFIC COUNT: 25,776 VPD \*ESRI 2019