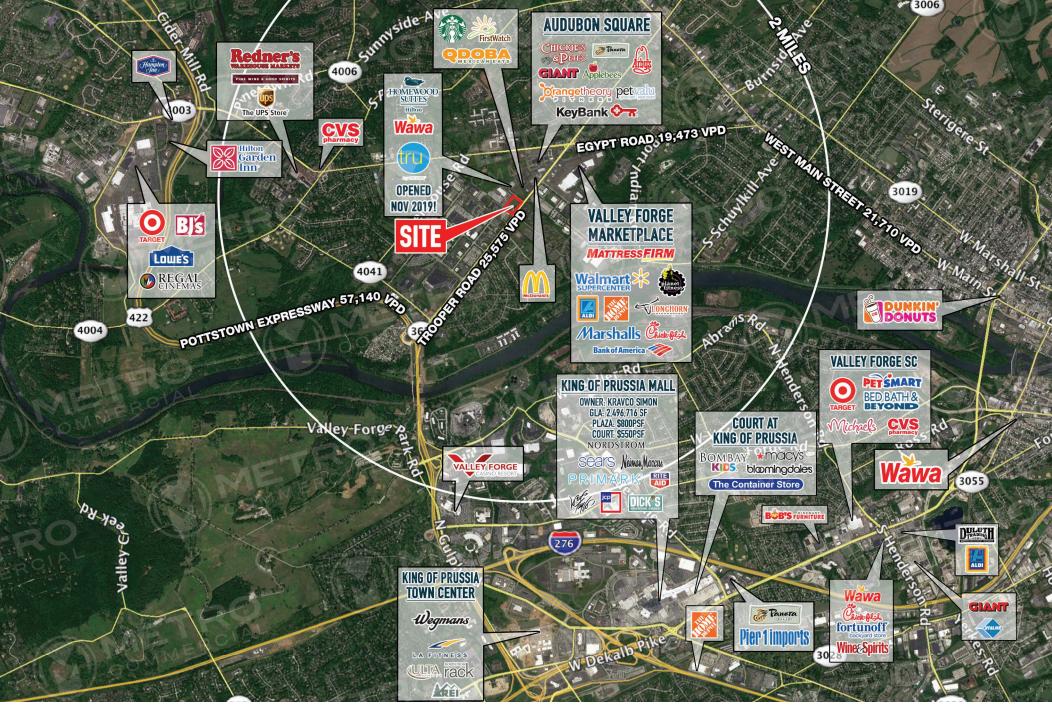

# **AUDUBON SQUARE EXPANSION II**

SOUTH TROOPER ROAD & FORGE AVENUE, AUDUBON, PA

±1.400 - 21.000 SF & 6.400 SF PAD SITE WITH DRIVE-THRU!

property highlights.

- Coming Fall 2020!
- Unmatched visibility and access on Audubon's prime retail corridor: Trooper Road
- Trooper Road Traffic Count: 25,766 VPD
- 3 miles from King of Prussia and 5,000 new apartments
- Less than one mile from Trooper/Audubon Exit of Route 422 (113,271 VPD) and easily accessible to King of Prussia
  - Perfect for restaurants, brew pubs, medical/urgent care, boutique fitness, salons, banks/credit unions and specialty pet uses.