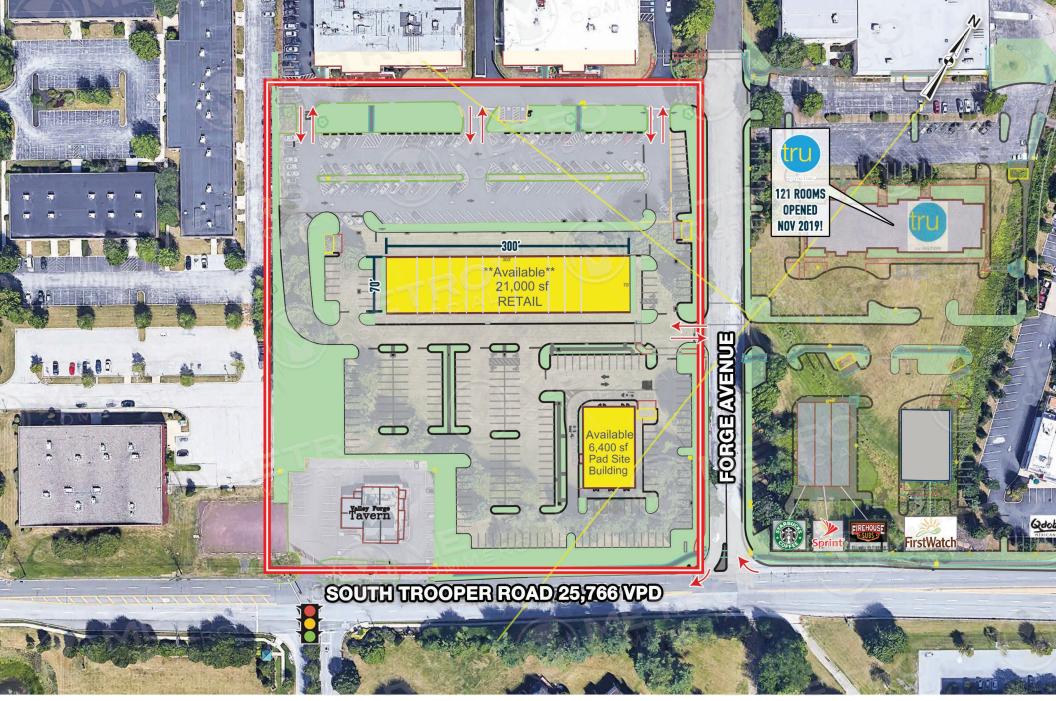

# **AUDUBON SQUARE EXPANSION II**

SOUTH TROOPER ROAD & FORGE AVENUE, AUDUBON, PA

±1.400 - 21.000 SF & 6.400 SF PAD SITE WITH DRIVE-THRU!

property highlights.

- Coming Fall 2020!
- Unmatched visibility and access on Audubon's prime retail corridor: Trooper Road
- Trooper Road Traffic Count: 25,766 VPD
- 3 miles from King of Prussia and 5,000 new apartments
- Less than one mile from Trooper/Audubon Exit of Route 422 (113,271 VPD) and easily accessible to King of Prussia
  - Perfect for restaurants, brew pubs, medical/urgent care, boutique fitness, salons, banks/credit unions and specialty pet uses.

TROOPER ROAD TRAFFIC COUNT: 25,776 VPD \*ESRI 2019