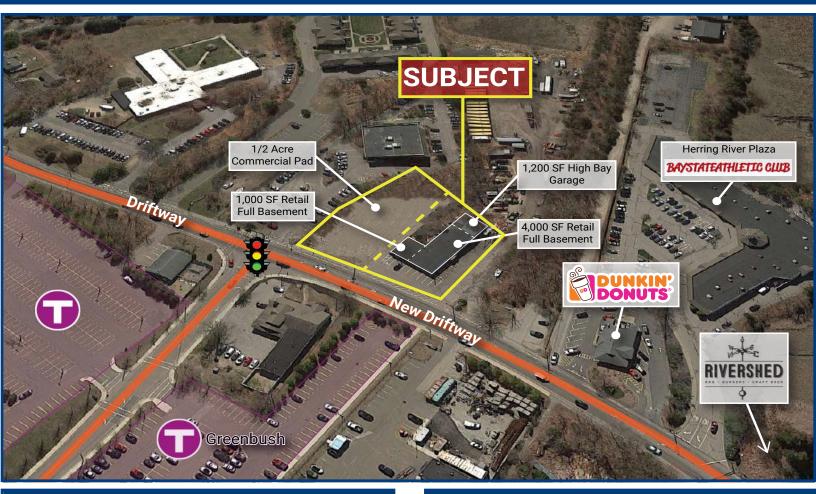

## 1 ACRE REDEVELOPMENT OPPORTUNITY OR RETAIL SPACES FOR LEASE PLUS 22,000 SF PAD OPPURTINITY

48 and 50 New Driftway • Scituate, MA 02066

## **Property Profile:**

| Total Building GLA: | 11,800 SF                               |  |
|---------------------|-----------------------------------------|--|
| Space Available:    | 11,800 SF                               |  |
| Availability:       | Immediate                               |  |
| Frontage:           | 230 +/-                                 |  |
| Zone:               | Commercial/ Village<br>Overlay District |  |
| Parking:            | Ample                                   |  |
| Services:           | Municipal Water and<br>Sewer            |  |