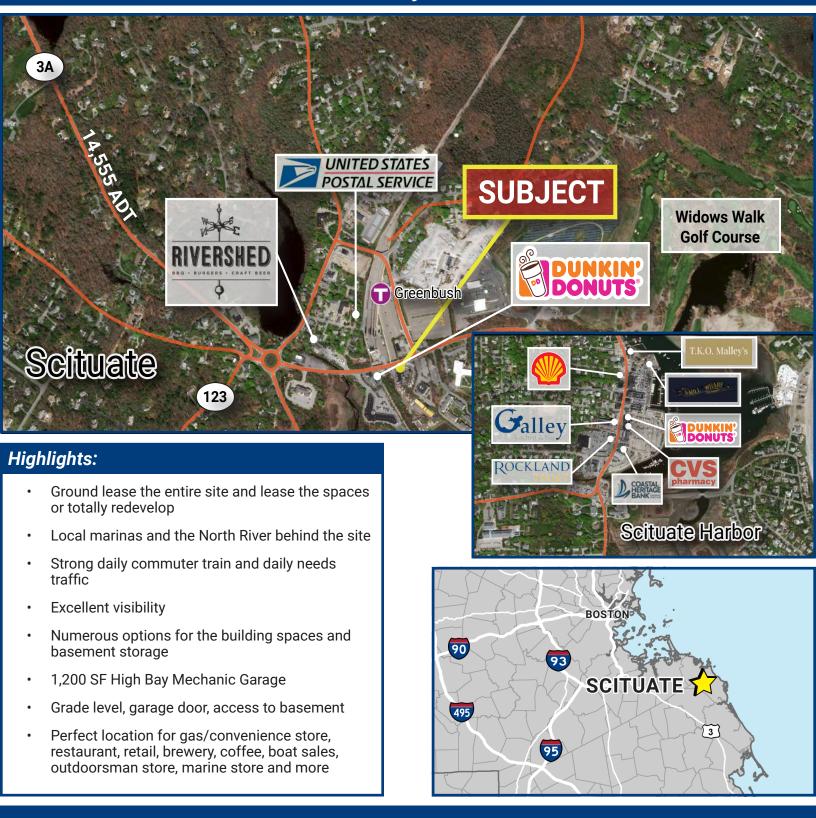

## 1 ACRE REDEVELOPMENT OPPORTUNITY OR RETAIL SPACES FOR LEASE PLUS 22,000 SF PAD OPPURTINITY

48 and 50 New Driftway • Scituate, MA 02066