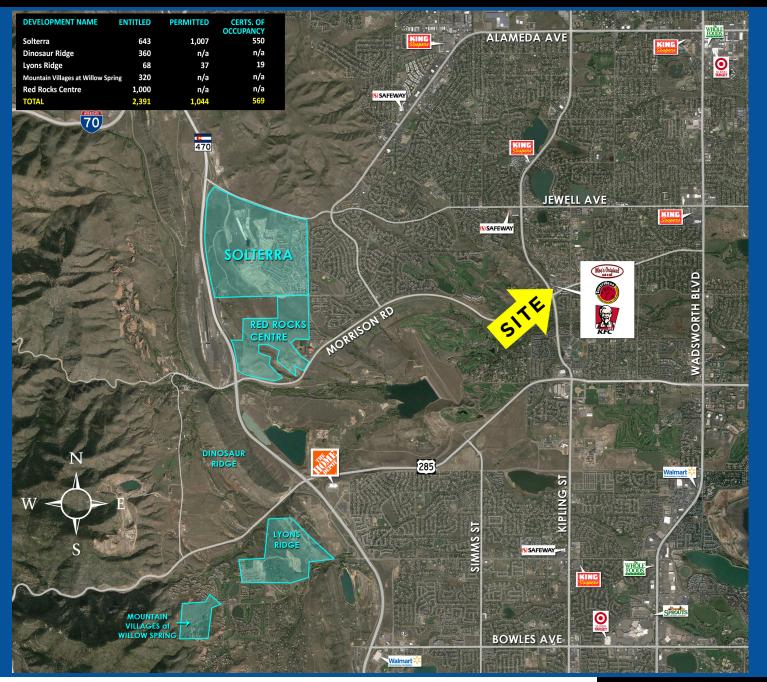

### **FEATURES:**

2795 SPEER BLVD #10

- Signage facing Kipling Parkway
- Strong demographics
- Rapidly growing trade area

÷.

**High traffic counts** 

\*\*Landlord wants the last spaces leased up! Tenant Broker to receive an additional 1% fee on a 3+ year lease signed between Jan 15 and June 15, 2021 up to 10 years with a credit worthy Tenant.

### DEMOGRAPHICS

| POPULATION         |                     |                   |                                                                          |                                                                     | HOU       | HOUSEHOLDS |  |
|--------------------|---------------------|-------------------|--------------------------------------------------------------------------|---------------------------------------------------------------------|-----------|------------|--|
| 1 Mile:            | 3 Mile:             | 5 Mile:           |                                                                          | 1 Mile:                                                             | 3 Mile:   | 5 Mile:    |  |
| 10,07              | 3 104,825           | 277,811           |                                                                          | 4,401                                                               | 43,952    | 110,370    |  |
| DAYTIME POPULATION |                     |                   |                                                                          |                                                                     | AVG. HI   | H INCOM    |  |
| 1 Mile:            | 3 Mile:             | 5 Mile:           | ¢ \                                                                      | 1 Mile:                                                             | 3 Mile:   | 5 Mile:    |  |
| 1,768              | 27,318              | 98,676            |                                                                          | \$82,851                                                            | \$83,525  | \$80,317   |  |
| AVG. DAILY TRAFFIC |                     | was compiled from | contained in this broo<br>n reliable sources, how<br>ate Group, LLC does | vever D                                                             | isclosure |            |  |
| Kipling Pkw        | y north of Morrison | 42,336 VPD        | warrant nor guar<br>representations h                                    | antee the accuracy o<br>erein. Crosbie Real E                       | f the A   | greement   |  |
| Morrison Rd        | east of Kipling     | 13,078 VPD        | listed, are repr                                                         | its broker associate<br>esenting the Land<br>perty. Different broke |           |            |  |