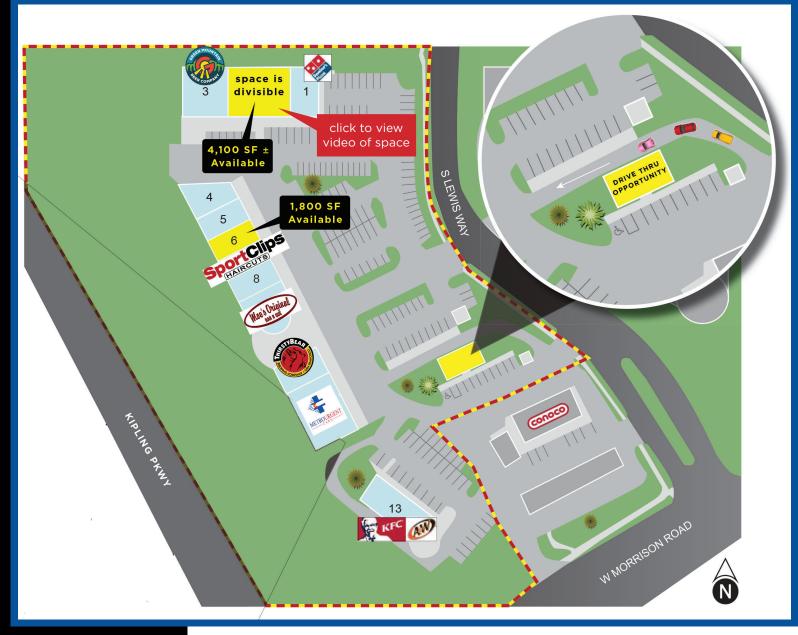

#### **PROPERTY OVERVIEW:**

- Build-to-suit or ground lease with drive-thru option
- 1,800 SF & 4,100 SF ± (divisible) retail space for lease -**BROKER INCENTIVE! 1% extra fee to Tenant Broker\*\***

### **FEATURES:**

2795 SPEER BLVD #10

- Signage facing Kipling Parkway
- Strong demographics
- Rapidly growing trade area

÷.

**High traffic counts** 

\*\*Landlord wants the last spaces leased up! Tenant Broker to receive an additional 1% fee on a 3+ year lease signed between Jan 15 and June 15, 2021 up to 10 years with a credit worthy Tenant.