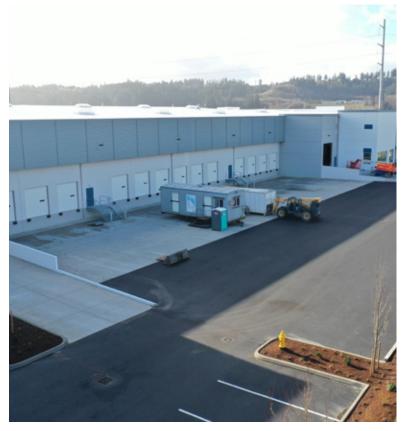

### **CONSTRUCTION COMPLETE- STAND ALONE 82,678 SF BUILDING**

- 14 Dock High Doors
- 2 Grade Level Doors
- Exposure to 142nd Avenue East Excellent access to SR-167
- Less than a mile to four-way interchange LED interior and exterior wall pack
- lighting Single loaded building

#### **BUILDING 1**

±82,678 SF

Clear Height: 32'
Exterior Docks: 14
Drive-in Doors: 2
Car Parking: 63
Truck Court: 125'

Spec Office: To Suite

Divisible To: ±30,000 SF