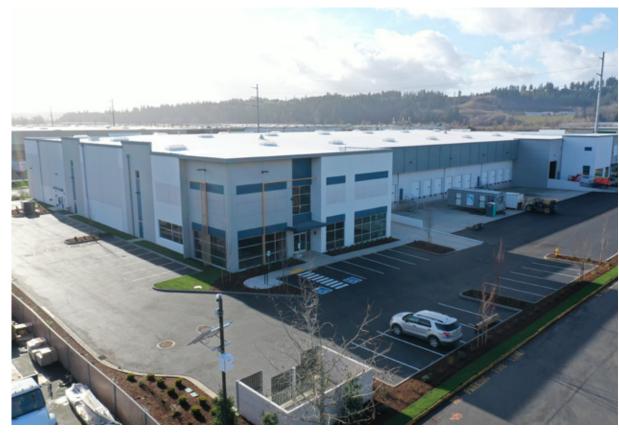

### **CONSTRUCTION COMPLETE- STAND ALONE 82,678 SF BUILDING**

- 14 Dock High Doors
- 2 Grade Level Doors
- Exposure to 142nd Avenue East Excellent access to SR-167
- Less than a mile to four-way interchange LED interior and exterior wall pack
- lighting Single loaded building

- Concrete tilt construction; reinforced slab, ESFR fire protection, 56' x 50' typical column space 63 parking stalls

#### **BUILDING 1**

±82,678 SF

Clear Height: 32'
Exterior Docks: 14
Drive-in Doors: 2
Car Parking: 63
Truck Court: 125'

Spec Office: To Suite

Divisible To: ±30,000 SF