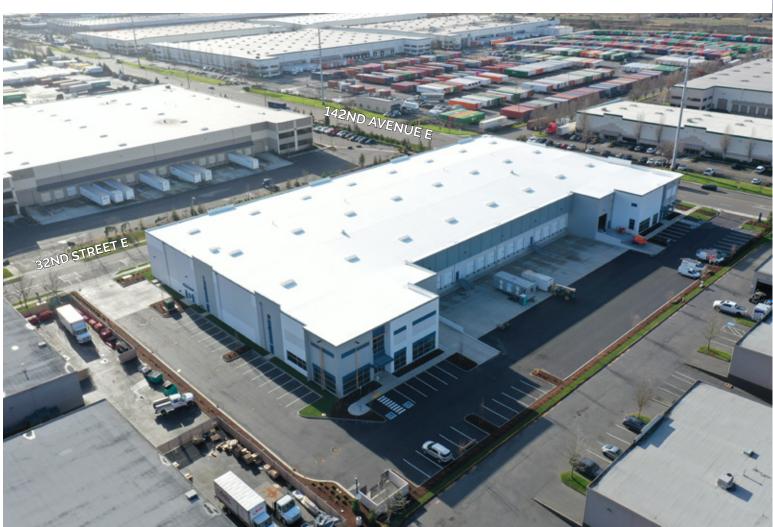

# **BRIDGE POINT SUMNER SOUTH**

... All BRIDGE

3123 142nd Avenue East, Sumner, WA

## **CONSTRUCTION NOW COMPLETE - AVAILABLE NOW**

**AVAILABLE SPACE** 

±82,678 SF

# OF BUILDINGS

1

**CLEAR HEIGHT** 

32'

**LAND SIZE** 

3.81 Acres

LOADING

14 Dock High2 Grade Level

### **CONSTRUCTION COMPLETE- STAND ALONE 82,678 SF BUILDING**

- 14 Dock High Doors
- 2 Grade Level Doors
- Exposure to 142nd Avenue East Excellent access to SR-167
- Less than a mile to four-way interchange LED interior and exterior wall pack
- lighting Single loaded building

- Concrete tilt construction; reinforced slab, ESFR fire protection, 56' x 50' typical column space 63 parking stalls