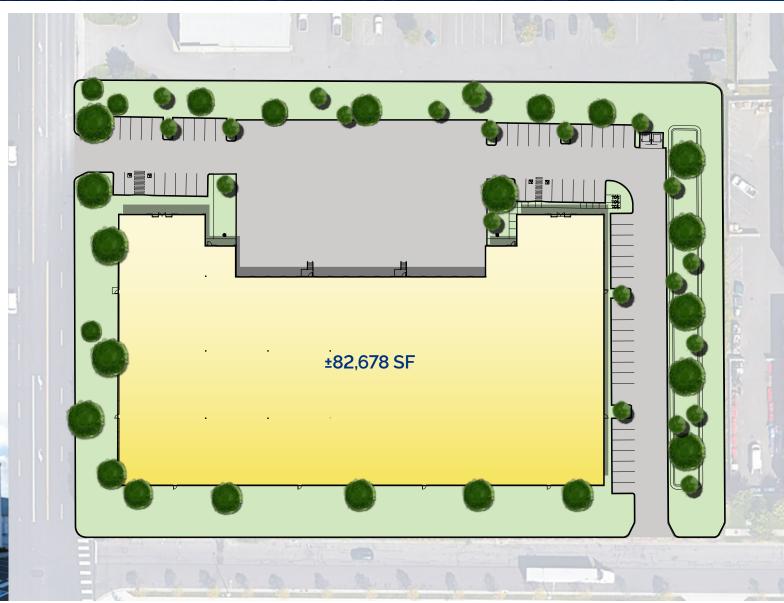

# SITE PLAN

#### **BUILDING 1**

±82,678 SF

Clear Height: 32'
Exterior Docks: 14
Drive-in Doors: 2
Car Parking: 63
Truck Court: 125'

Spec Office: To Suite

Divisible To: ±30,000 SF