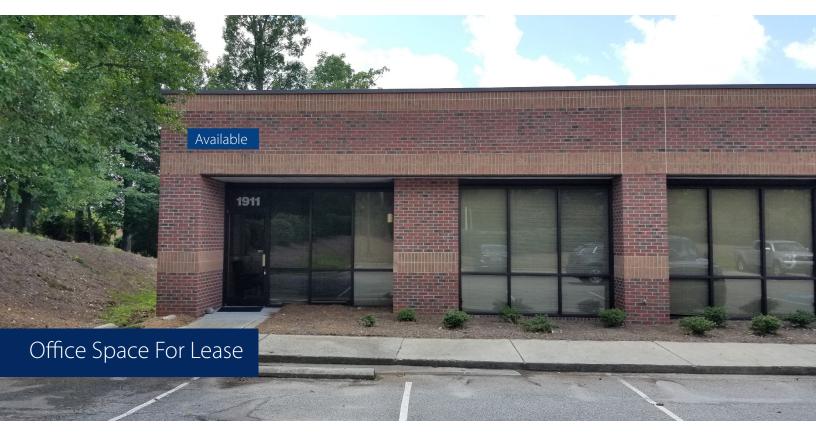

# Centrewest Commons

# Opportunity

- 2,445 sf available
- Building is a single-story office/flex space
- Available January 1, 2021