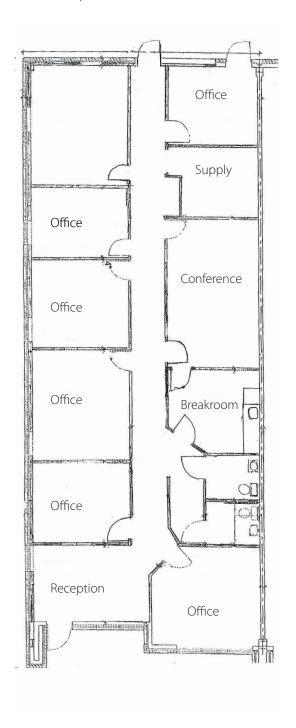

# Centrewest Commons



# Opportunity

- 2,445 sf available
- Building is a single-story office/flex space
- Available January 1, 2021

### Rate and Term

- \$15.00/sf or \$3,056/month, Modified Gross
- Landlord pays TICAM and water; Tenant pays utilities and janitorial

#### Location

Located in close proximity to Cary Parkway and Weston Parkway



For more information, please contact:

**Michael Vulpis**, Senior Vice President D 919 420 1562 T 919 785 3434 michael.vulpis@avisonyoung.com

5440 Wade Park Boulevard Suite 200 Raleigh, NC 27607 919 785 3434

# Floor Plan / 2,445 sf Available



# **Features**

- 100% office fitup
- 100% heated and cooled
- Easy access to Research Triangle Park and Raleigh-Durham International Airport
- Building signage available
- Two bathrooms
- Breakroom area
- Move-in condition
- New LED lights throughout







avisonyoung.com

**Michael Vulpis**, Senior Vice President D 919 420 1562 T 919 785 3434 michael.vulpis@avisonyoung.com

# Location Aerial





avisonyoung.com

**Michael Vulpis**, Senior Vice President D 919 420 1562 T 919 785 3434 michael.vulpis@avisonyoung.com