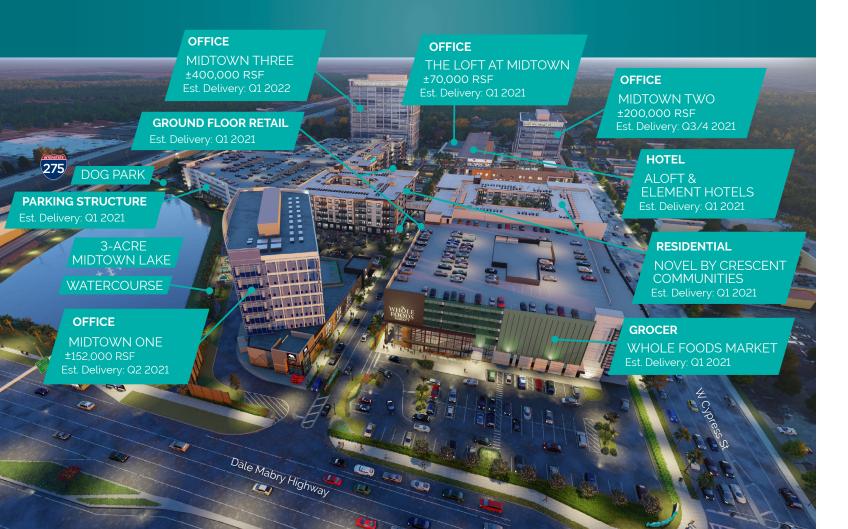

# MIDTOWN

**Bromley** Companies

On 23 acres, Midtown Tampa is the first mixed-use project of its kind in Tampa and the catalyst for an entirely new district connecting Westshore and Downtown. It will deliver 1.8 million square feet of retail, residential, office, entertainment and hospitality to the surrounding neighborhood and entire city, focusing on highly evolved pedestrian and public spaces.

## A TRANSFORMATIONAL MIXED-USE PROJECT

Office:
750,000 SF
Retail:
220,000 SF
Multifamily:
390 Units
Boutique Hotel:
235 Keys