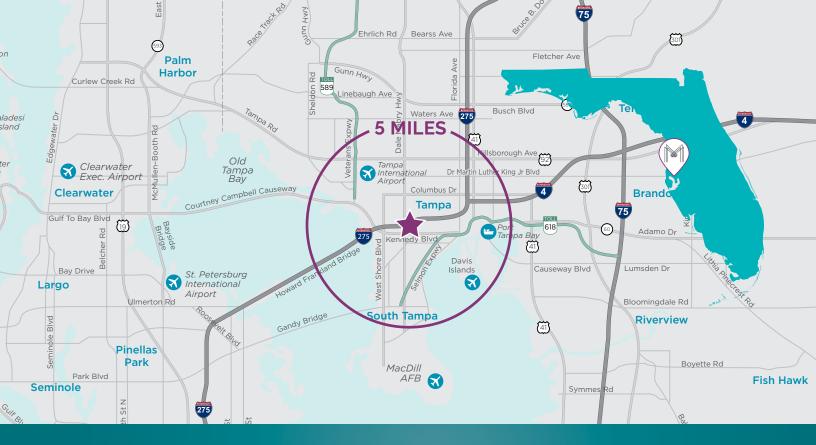

### WORK IN THE MIDDLE

Midtown Tampa is strategically located on the southeast corner of Dale Mabry and I-275, bordered by Himes Avenue and Cypress Street. This is not just one of the most well known and heavily traveled intersections in the Tampa market, but also the premier position for strong brand visibility from over 300,000 cars per day. This prime location is easily accessible from anywhere in Tampa, St. Petersburg and Clearwater.

#### 5 MILE RADIUS FROM MIDTOWN TAMPA

#### **WESTSHORE**

- 97,000 Employees
- 39 Hotels 7,663 Rooms
- 250 Restaurants
- 12.75 Million SF of Commercial Office Space
- 15,000 Residents and Growing

#### **DOWNTOWN TAMPA**

- · 66,580 Employees
- 16 Hotels 3,624 Rooms
- 180 Restaurants
- 6.2 Million SF of Commercial Office Space
- · 8,152 Residents and Growing