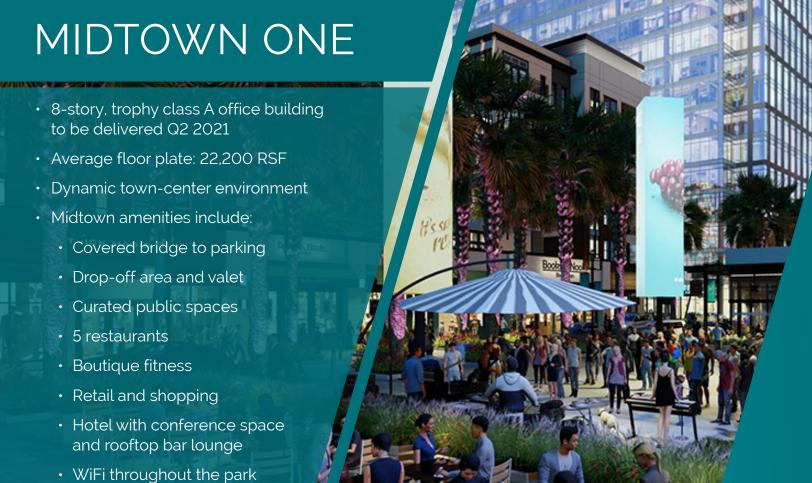

# MIDTOWN

**Bromley** Companies

On 23 acres, Midtown Tampa is the first mixed-use project of its kind in Tampa and the catalyst for an entirely new district connecting Westshore and Downtown. It will deliver 1.8 million square feet of retail, residential, office, entertainment and hospitality to the surrounding neighborhood and entire city, focusing on highly evolved pedestrian and public spaces.

Office:
750,000 SF
Retail:
220,000 SF
Multifamily:
390 Units
Boutique Hotel:
235 Keys