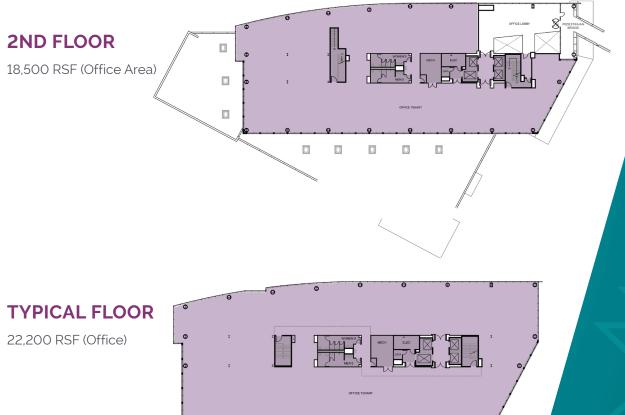

# MIDTOWN

**Bromley** Companies

On 23 acres, Midtown Tampa is the first mixed-use project of its kind in Tampa and the catalyst for an entirely new district connecting Westshore and Downtown. It will deliver 1.8 million square feet of retail, residential, office, entertainment and hospitality to the surrounding neighborhood and entire city, focusing on highly evolved pedestrian and public spaces.

Office:
750,000 SF
Retail:
220,000 SF
Multifamily:
390 Units
Boutique Hotel:
235 Keys