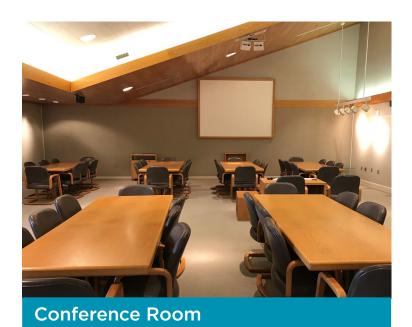

### **Property Highlights**

- 46,862 sf Central Indiana office facility
- Former studio and production facility for Paws Incorporated, which was founded by the cartoonist Jim Davis
- Consists of two non-contiguous land parcels located on the north and south side of County Road 450 N
- Located six miles (or about a 15-minute drive) northeast from the Muncie CBD and Ball State University
- Primary highway access to the area is via S.R. 67
- Main facility contains 34,608 sf; additionally there is a 4,126 sf freestanding studio building and auxiliary buildings include a 5,440 sf warehouse/maintenance building and a 2,688 sf commercial greenhouse