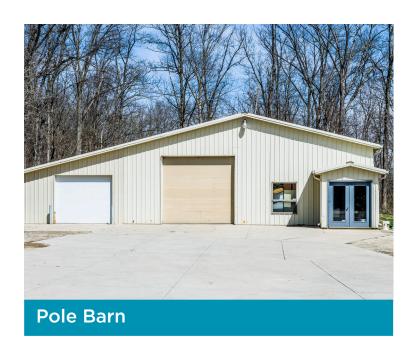

### **Property Highlights**

- 46,862 sf Central Indiana office facility
- Former studio and production facility for Paws Incorporated, which was founded by the cartoonist Jim Davis
- Consists of two non-contiguous land parcels located on the north and south side of County Road 450 N
- Located six miles (or about a 15-minute drive) northeast from the Muncie CBD and Ball State University
- Primary highway access to the area is via S.R. 67
- Main facility contains 34,608 sf; additionally there is a 4,126 sf freestanding studio building and auxiliary buildings include a 5,440 sf warehouse/maintenance building and a 2,688 sf commercial greenhouse

### **Property Overview**

**Address:** 5440 E. County Road 450 N.

Albany, IN 47320

**Building Size:** Main facility: 34,608 square feet

Studio facility: 4,126 square feet
Warehouse/Maint.: 5,440 square feet
Greenhouse: 2,688 square feet
Total: 46,862 square feet