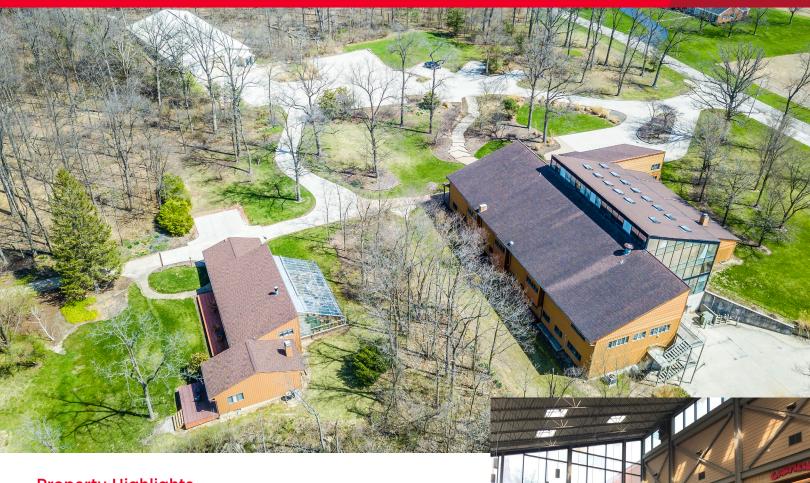

### **Property Highlights**

- 46,862 sf Central Indiana office facility
- Former studio and production facility for Paws Incorporated, which was founded by the cartoonist Jim Davis
- Consists of two non-contiguous land parcels located on the north and south side of County Road 450 N
- Located six miles (or about a 15-minute drive) northeast from the Muncie CBD and Ball State University
- Primary highway access to the area is via S.R. 67
- Main facility contains 34,608 sf; additionally there is a 4,126 sf freestanding studio building and auxiliary buildings include a 5,440 sf warehouse/maintenance building and a 2,688 sf commercial greenhouse

### **Property Overview**

**Address:** 5440 E. County Road 450 N.

Albany, IN 47320

**Building Size:** Main facility: 34,608 square feet

Studio facility: 4,126 square feet
Warehouse/Maint.: 5,440 square feet
Greenhouse: 2,688 square feet
Total: 46,862 square feet