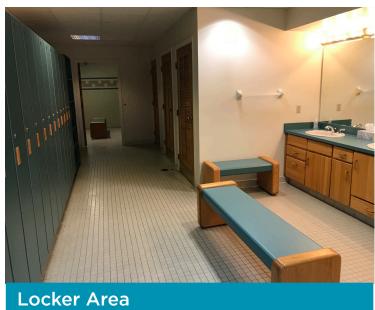

### **Property Highlights**

- 46,862 sf Central Indiana office facility
- Former studio and production facility for Paws Incorporated, which was founded by the cartoonist Jim Davis
- Consists of two non-contiguous land parcels located on the north and south side of County Road 450 N
- Located six miles (or about a 15-minute drive) northeast from the Muncie CBD and Ball State University
- Primary highway access to the area is via S.R. 67
- Main facility contains 34,608 sf; additionally there is a 4,126 sf freestanding studio building and auxiliary buildings include a 5,440 sf warehouse/maintenance building and a 2,688 sf commercial greenhouse