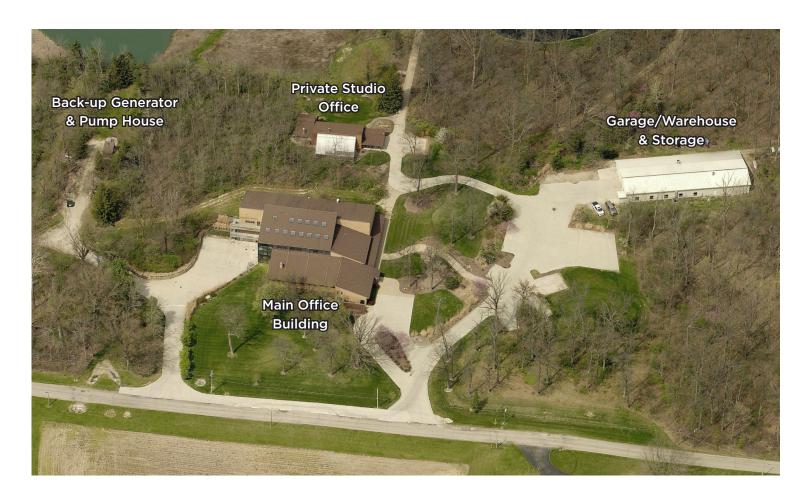

### Site Plan

### **Property Highlights**

- 46,862 sf Central Indiana office facility
- Former studio and production facility for Paws Incorporated, which was founded by the cartoonist Jim Davis
- Consists of two non-contiguous land parcels located on the north and south side of County Road 450 N
- Located six miles (or about a 15-minute drive) northeast from the Muncie CBD and Ball State University
- Primary highway access to the area is via S.R. 67
- Main facility contains 34,608 sf; additionally there is a 4,126 sf freestanding studio building and auxiliary buildings include a 5,440 sf warehouse/maintenance building and a 2,688 sf commercial greenhouse

### **Property Overview**

**Address:** 5440 E. County Road 450 N.

Albany, IN 47320

**Building Size:** Main facility: 34,608 square feet

Studio facility: 4,126 square feet
Warehouse/Maint.: 5,440 square feet
Greenhouse: 2,688 square feet
Total: 46,862 square feet