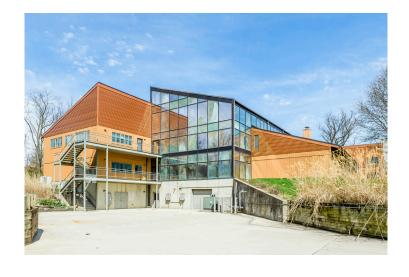

### **Property Overview**

**Address:** 5440 E. County Road 450 N.

Albany, IN 47320

**Building Size:** Main facility: 34,608 square feet

Studio facility: 4,126 square feet
Warehouse/Maint.: 5,440 square feet
Greenhouse: 2,688 square feet
Total: 46,862 square feet