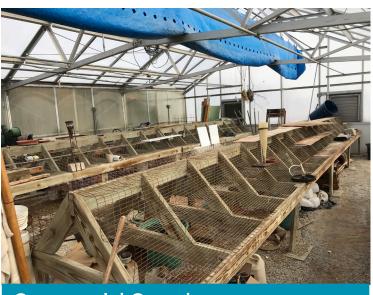

County Road 450 N.

Albany, IN 47320

### **Property Overview**

**Address:** 5440 E. County Road 450 N.

Albany, IN 47320

**Building Size:** Main facility: 34,608 square feet

Studio facility: 4,126 square feet
Warehouse/Maint.: 5,440 square feet
Greenhouse: 2,688 square feet
Total: 46,862 square feet

**Owner:** Paws Inc., and James R. Davis

Parcel Size: 19.36 acres

**Property Type:** Office - Creative/loft

**Year Built:** 1982 & 1990

**Zoning:** Limited business & farming

**County:** Delaware



## 5440 E. County Road 450 N.

Albany, IN 47320

### **Floorplans**



**Main Facility Lower Level** 

**Main Facility Second Level** 



**Main Facility Third Level** 



# **5440 E. County Road 450 N.** Albany, IN 47320











# **5440 E. County Road 450 N.** Albany, IN 47320









**Commercial Greenhouse** 



### 5440 E. County Road 450 N.

Albany, IN 47320





**Outdoor Break Area** 





**Private Office** 

David A. Moore, SIOR, CCIM +1 317 639 0490 david.moore@cushwake.com Darrin L. Boyd, SIOR, CCIM +1 317 590 8490 darrin.boyd@cushwake.com

cushmanwakefield.com IndyOfficeSpace.com