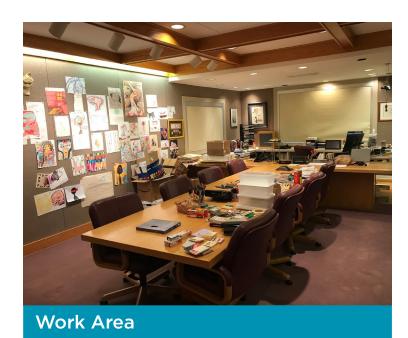

### **Property Highlights**

- 46,862 sf Central Indiana office facility
- Former studio and production facility for Paws Incorporated, which was founded by the cartoonist Jim Davis
- Consists of two non-contiguous land parcels located on the north and south side of County Road 450 N
- Located six miles (or about a 15-minute drive) northeast from the Muncie CBD and Ball State University
- Primary highway access to the area is via S.R. 67
- Main facility contains 34,608 sf; additionally there is a 4,126 sf freestanding studio building and auxiliary buildings include a 5,440 sf warehouse/maintenance building and a 2,688 sf commercial greenhouse

### **Property Overview**

**Address:** 5440 E. County Road 450 N.

Albany, IN 47320

**Building Size:** Main facility: 34,608 square feet

Studio facility: 4,126 square feet
Warehouse/Maint.: 5,440 square feet
Greenhouse: 2,688 square feet
Total: 46,862 square feet