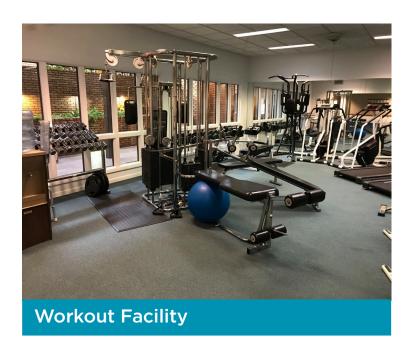

### **Property Highlights**

- 46,862 sf Central Indiana office facility
- Former studio and production facility for Paws Incorporated, which was founded by the cartoonist Jim Davis
- Consists of two non-contiguous land parcels located on the north and south side of County Road 450 N
- Located six miles (or about a 15-minute drive) northeast from the Muncie CBD and Ball State University
- Primary highway access to the area is via S.R. 67
- Main facility contains 34,608 sf; additionally there is a 4,126 sf freestanding studio building and auxiliary buildings include a 5,440 sf warehouse/maintenance building and a 2,688 sf commercial greenhouse