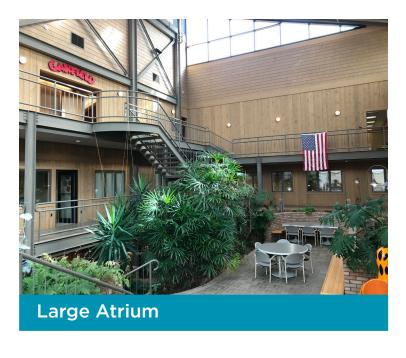

### **Property Highlights**

- 46,862 sf Central Indiana office facility
- Former studio and production facility for Paws Incorporated, which was founded by the cartoonist Jim Davis
- Consists of two non-contiguous land parcels located on the north and south side of County Road 450 N
- Located six miles (or about a 15-minute drive) northeast from the Muncie CBD and Ball State University
- Primary highway access to the area is via S.R. 67
- Main facility contains 34,608 sf; additionally there is a 4,126 sf freestanding studio building and auxiliary buildings include a 5,440 sf warehouse/maintenance building and a 2,688 sf commercial greenhouse