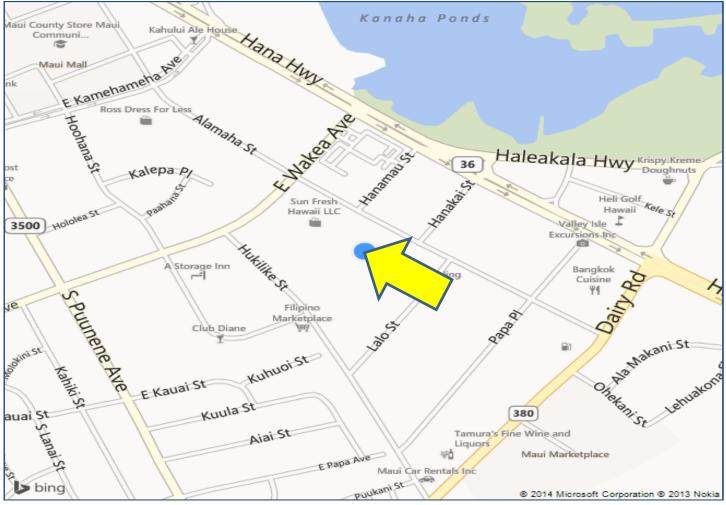

## **FOR LEASE**

Retail Space - 2,162 SF

326 Alamaha Street Kahului, Maui, Hawaii 96732

## For Lease ~ Retail Space - 2,162 SF

- · Centrally located in Kahului on Alamaha Street, near the harbor & minutes away from the airport.
- Near other industrial businesses & professional offices, close to Maui Mall & restaurants.
- · Easy Hana Highway & Dairy Road accesses to all of Maui for easy commuting.
- · Retail Space: 2,162 SF with restroom, on-site & street parking.
- Rental rate is \$2.25 PSF, NNN.

## FOR LEASE Executive Summary

**Property:** 326 Alamaha Street, Kahului, Maui, Hawaii 96732

**Opportunity:** Perfect opportunity to lease retail space located in the heart of the

Kahului.

Move in ready - Call for details.