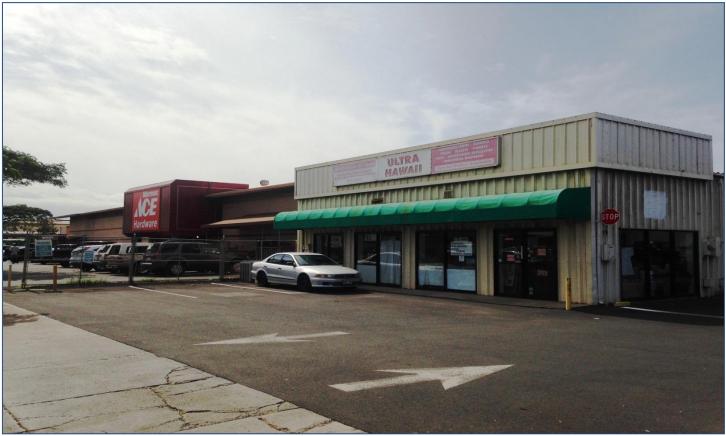

## **FOR LEASE**

Retail Space - 2,162 SF

326 Alamaha Street Kahului, Maui, Hawaii 96732

## For Lease ~ Retail Space - 2,162 SF

- · Centrally located in Kahului on Alamaha Street, near the harbor & minutes away from the airport.
- Near other industrial businesses & professional offices, close to Maui Mall & restaurants.
- · Easy Hana Highway & Dairy Road accesses to all of Maui for easy commuting.
- · Retail Space: 2,162 SF with restroom, on-site & street parking.
- Rental rate is \$2.25 PSF, NNN.

## FOR LEASE Executive Summary

**Property:** 326 Alamaha Street, Kahului, Maui, Hawaii 96732

**Opportunity:** Perfect opportunity to lease retail space located in the heart of the

Kahului.

Move in ready - Call for details.