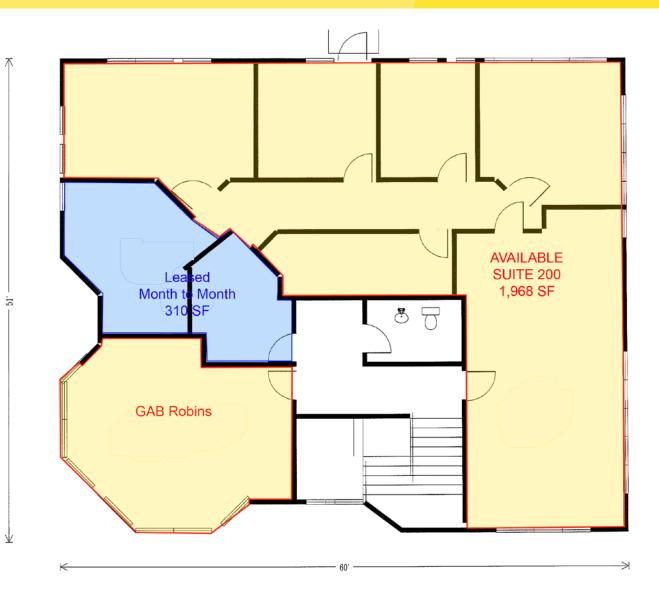

## **PROPERTY HIGHLIGHTS:**

- Great Top FLoor Corner Suites with Excellent Exposure and Building Signage
- Suite 200: 1,968 SF, Divisible
- Lease Rate: \$18.00/SF, Gross
- Great Easy Access Office
- Located Directly Across the Street from the Alderwood Mall