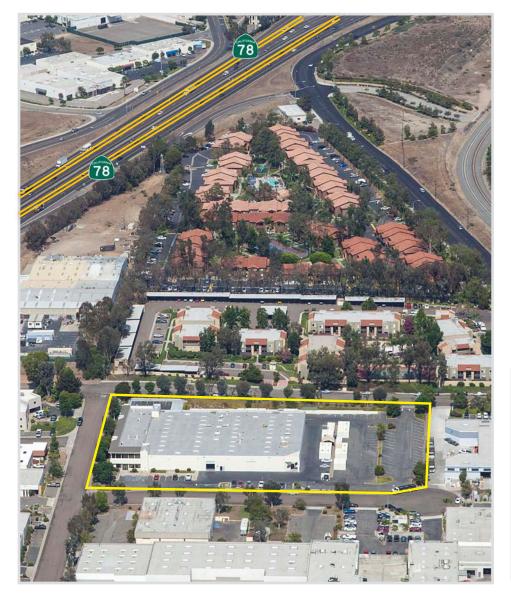

### **AERIALS**

### **PROPERTY OVERVIEW**

The property located at 495 Enterprise St, San Marcos, CA is one of a few facilities in North County of its kind offered for purchase or lease. This 50,220 square foot R&D/manufacturing facility consists of numerous high-end production and assembly rooms along with warehouse and supporting offices. The 50,220 square foot facility is located on a 2.87 Acre parcel which is fully fenced and secured with abundant parking. The location of this property is irreplaceable with direct access to Highway 78, Interstate 15 & Interstate 5.