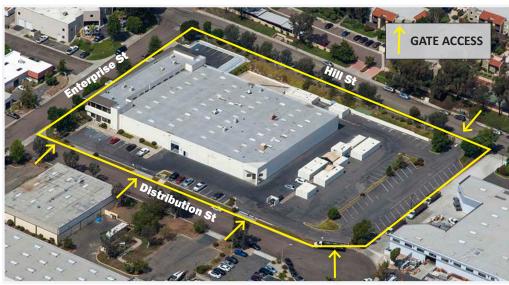

### **PROPERTY OVERVIEW**

The property located at 495 Enterprise St, San Marcos, CA is one of a few facilities in North County of its kind offered for purchase or lease. This 50,220 square foot R&D/manufacturing facility consists of numerous high-end production and assembly rooms along with warehouse and supporting offices. The 50,220 square foot facility is located on a 2.87 Acre parcel which is fully fenced and secured with abundant parking. The location of this property is irreplaceable with direct access to Highway 78, Interstate 15 & Interstate 5.

#### **PROPERTY FEATURES**

- Freestanding 50,220 square foot R&D/manufacturing facility
- Approximately 6,100 square feet of office
- Numerous R&D/production rooms (can be removed)
- 2.87 acre site
- Property is fully fenced and gated with 5 entry points and potential for yard
- Multiple building and yard access points allowing for quick product and truck circulation
- Five (5) grade level doors
- Potential for dock level loading
- Skylights and sprinklers throughout
- Compressed air throughout
- 20'-22' clear height
- Heavy Power: 1,200 Amps, 277/480V
- Immediate access to Highway 78
- Centralized North County location between I-5 and I-15
- Excellent parking ratio (2.7/1,000) with the ability to expand parking

### **AERIALS**