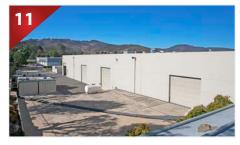

throughout
- 20'-22' clear height
- Heavy Power: 1,200 Amps, 277/480V
- Immediate access to Highway 78
- Centralized North County location between I-5 and I-15
- Excellent parking ratio (2.7/1,000) with the ability to expand parking

• Purchase Price: \$5,850,000

• Lease Rate: \$0.60 NNN

Call brokers to schedule tours. Do not disturb occupant.





## 50,220 SF FREESTANDING MANUFACTURING/R&D FACILITY

495 Enterprise Street, San Marcos, CA



## 50,220 SF FREESTANDING MANUFACTURING/R&D FACILITY

495 Enterprise Street, San Marcos, CA

### **FLOOR PLAN PHOTOS**



Interior Warehouse



Interior Warehouse



**R&D** Facility



**R&D** Facility



Interior Warehouse



**HVAC Dry Lab** 



Interior Warehouse



**Training Center** 



Interior 2nd Floor Office



Interior 2nd Floor Office



Grade Level Doors/Dock Platform



Back Side Of Building

## 50,220 SF FREESTANDING MANUFACTURING/R&D FACILITY

495 Enterprise Street, San Marcos, CA

### **AERIALS**





#### FOR MORE INFO PLEASE CONTACT:



Daniel Knoke dknoke@lee-associates.com (760) 929-7836

Isaac Little ilittle@lee-associates.com (760) 929-7862

Peter Merz pmerz@lee-associates.com (760) 448-1362

Marko Dragovic mdragovic@lee-associates.com (760) 929-7839