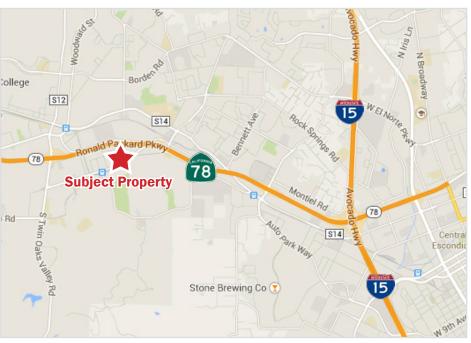

### **AERIALS**

### **PROPERTY OVERVIEW**

The property located at 495 Enterprise St, San Marcos, CA is one of a few facilities in North County of its kind offered for purchase or lease. This 50,220 square foot R&D/manufacturing facility consists of numerous high-end production and assembly rooms along with warehouse and supporting offices. The 50,220 square foot facility is located on a 2.87 Acre parcel which is fully fenced and secured with abundant parking. The location of this property is irreplaceable with direct access to Highway 78, Interstate 15 & Interstate 5.