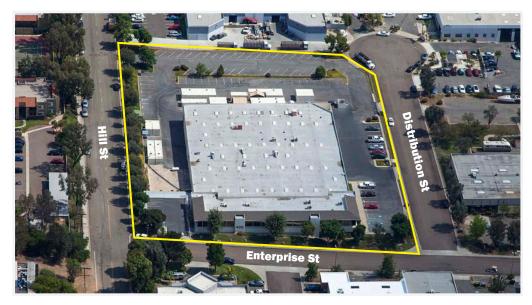

### **PROPERTY OVERVIEW**

The property located at 495 Enterprise St, San Marcos, CA is one of a few facilities in North County of its kind offered for purchase or lease. This 50,220 square foot R&D/manufacturing facility consists of numerous high-end production and assembly rooms along with warehouse and supporting offices. The 50,220 square foot facility is located on a 2.87 Acre parcel which is fully fenced and secured with abundant parking. The location of this property is irreplaceable with direct access to Highway 78, Interstate 15 & Interstate 5.

### **AERIALS**