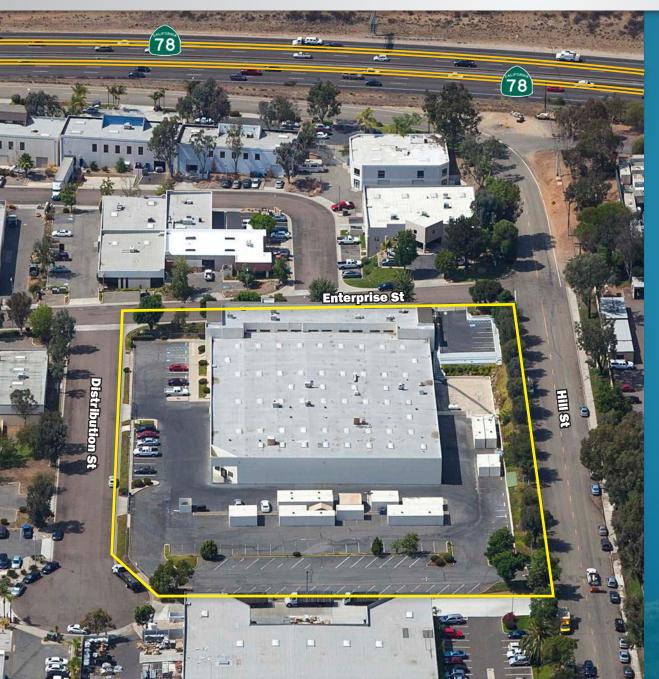

### 50,220 SF FREESTANDING MANUFACTURING/R&D FACILITY

495 Enterprise Street, San Marcos, CA

### **PROPERTY OVERVIEW**

The property located at 495 Enterprise St, San Marcos, CA is one of a few facilities in North County of its kind offered for purchase or lease. This 50,220 square foot R&D/manufacturing facility consists of numerous high-end production and assembly rooms along with warehouse and supporting offices. The 50,220 square foot facility is located on a 2.87 Acre parcel which is fully fenced and secured with abundant parking. The location of this property is irreplaceable with direct access to Highway 78, Interstate 15 & Interstate 5.

### **AERIALS**