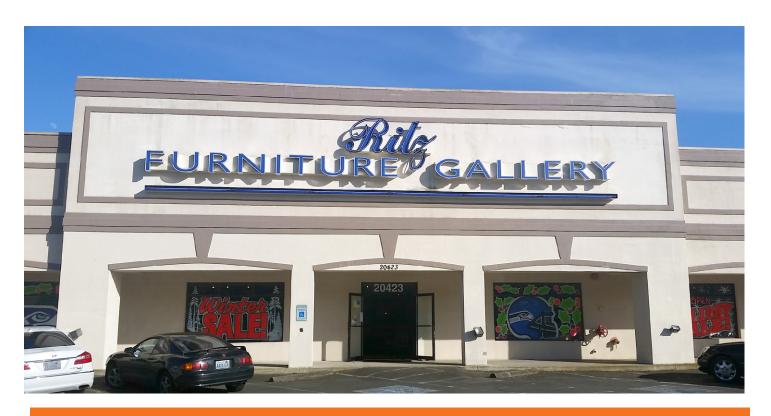

Freestanding Building on Hwy 99 with Excellent Visibility



### \$4,500,000 sale price \$14.50/SF blended rate, NNN

12,738 SF on main level - \$18.00 PSF, NNN 12,738 SF on lower level - \$11.00 PSF, NNN

Lot size: 53,578 SF (1.23 acres) Hwy 99 traffic count: 44,843 ADT

Includes 240 ft of street frontage, three dock-high roll-up doors and five access doors

The 204th St intersection is being signalized and expanded

Large pylon signage

#### Contact

**Eric Bissell** 425.450.1121 ebissell@kiddermathews.com

Holly Yang, CCIM 425.450.1155 hyang@kiddermathews.com **Brad Bissell** 425.450.1182 bbissell@kiddermathews.com

Ritz Property - Area Aerial



#### Contact

**Eric Bissell** 425.450.1121 ebissell@kiddermathews.com

Holly Yang, CCIM 425.450.1155 hyang@kiddermathews.com **Brad Bissell