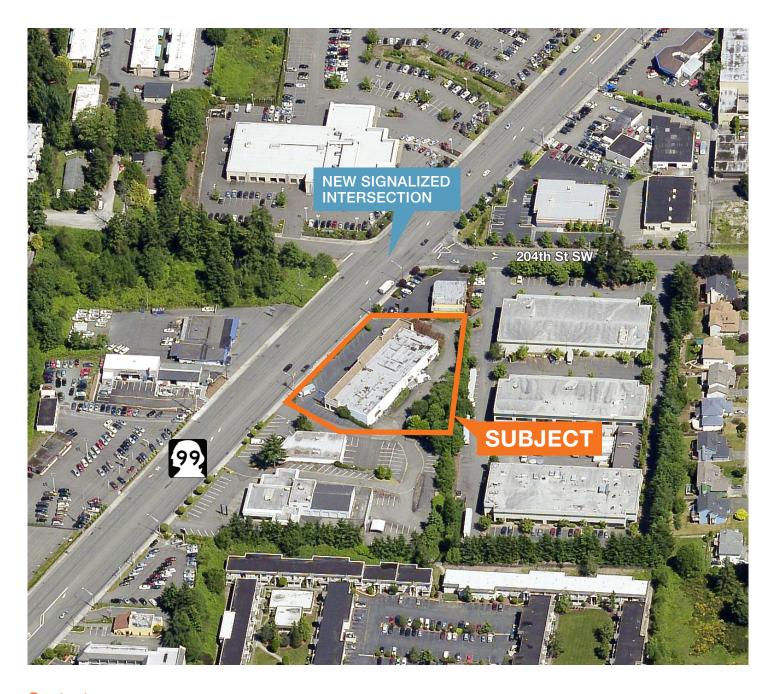

Includes 240 ft of street frontage, three dock-high roll-up doors and five access doors

The 204th St intersection is being signalized and expanded

Large pylon signage