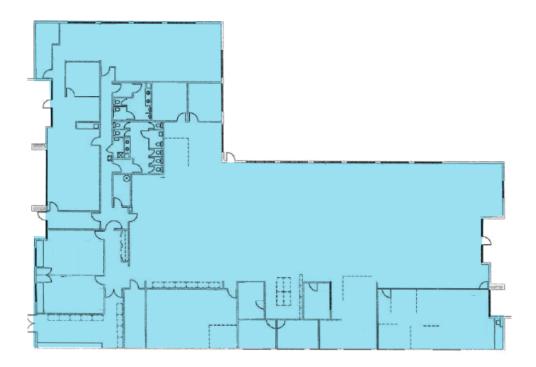

# JIMMY DOOLITTLE OFFICE

295 JIMMY DOOLITTLE DR | SALT LAKE CITY, UT



### PROPERTY FEATURES

#### **GREAT OWNER/USER OPPORTUNITY**

Available: 14,500 RSF

Parking Ratio: 5/1,000

- Located within the Salt Lake International Center
- Easy access to I-80 and Salt Lake International Airport
- Great access to amenities
- · Recently upgraded with new paint and parking lot
- Great single tenant opportunity
- Lease Rate: \$18.00/RSF, Full Service
- Sale Price: \$1,950,000



## **CONTACT US**

#### **ERIC SMITH**

Senior Vice President +1 801 869 8008 eric.smith@cbre.com

#### **KREG PETERSON**

First Vice President +1 801 869 8092 kreg.peterson@cbre.com

#### **LAURIE ADAIR**

Senior Associate +1 801 869 8009 laurie.adair@cbre.com



#### **FLOOR PLAN**



#### **LOCATION MAP**



© 2019 CBRE, Inc. All rights reserved. This information has been obtained from sources believed reliable, but has not been verified for accuracy or completeness. You should conduct a careful, independent investigation of the property and verify all information. Any reliance on this information is solely at your own risk. CBRE and the CBRE logo are service marks of CBRE, Inc. All other marks displayed on this document are the property of their respective owners, and the use of such logos does not imply any affiliation with or endorsement of CBRE. Photos herein are the property of their respective owners. Use of these images without the express written consent of the owner is prohibited.