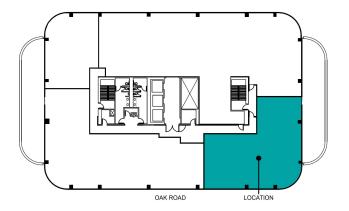

3000 Oak Road, Walnut Creek, CA

Plans not to scale SUITE FLOOR LOCATION UPS BUILDING MECH. ROOM FIRST FLOOR KEY PLAN ELEVATORS Finished ceiling height is 11'0" BUILDING LOBBY 