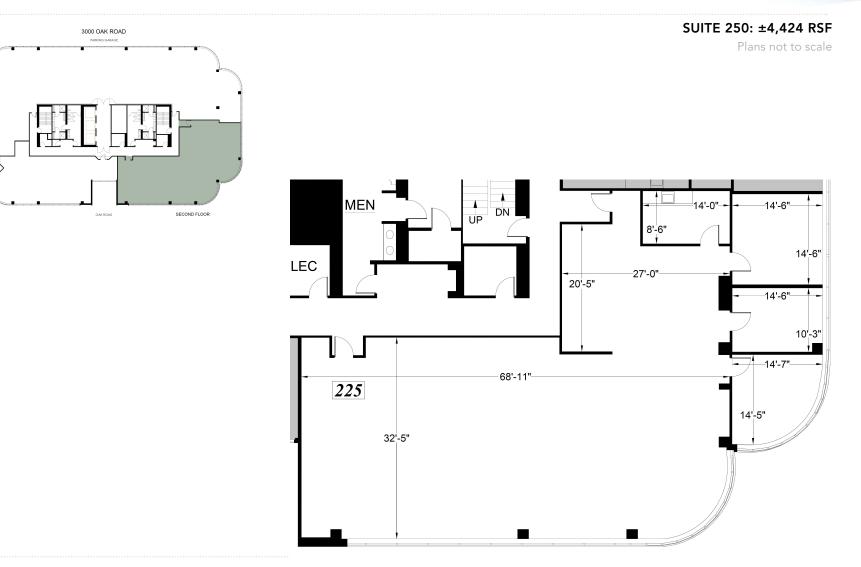

## AVAILABLE SPACE

- Suite 150: ±4,012 RSF
- Suite 250: ±4,424 RSF
- Suite 625: ±3,247 RSF

3000 Oak Road, Walnut Creek, CA

Plans not to scale SUITE FLOOR LOCATION UPS BUILDING MECH. ROOM FIRST FLOOR KEY PLAN ELEVATORS Finished ceiling height is 11'0" BUILDING LOBBY 