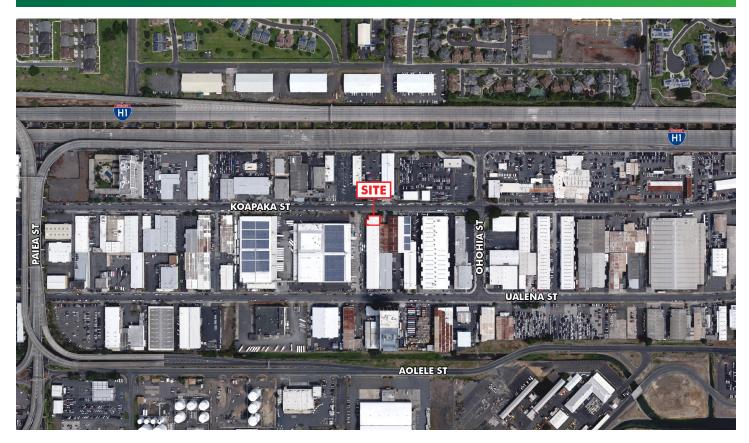

## LOCATED NEAR THE HONOLULU INTERNATIONAL AIRPORT

+ ZONING: I-2

+ SIZE (approx.): Total 4,525 SF

:: Approx. 2,525 SF Ground Floor - Showroom/Office

:: 2,000 SF - Finished mezzanine

+ TERM: 3-10 Years

+ BASE RENT: \$1.45 SF/MO