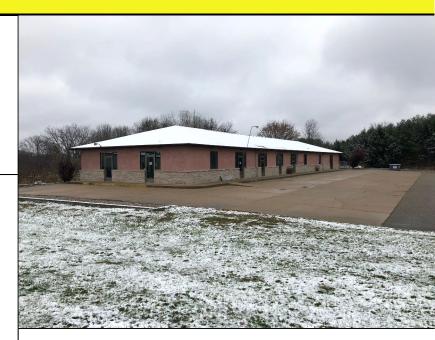

#### **Overview:**

Two well maintained office buildings in the heart of Delton, Michigan. Current tenants could stay on or Buyer could move them if the entire space was needed for a specific use. Property was previously used as a daycare, dentist office, dance studio and other uses.

Barry **Barry Township** 12,800 SF (2) @ 6,400 SF 2 Buildings / 2 Units 1 Level 6.06 Acres 1966 GC / General Commercial Stucco / Concrete Public / Public Forced Air / Gas 50 / Asphalt Per Unit / Common Area Central Air \$12,486,19/2018