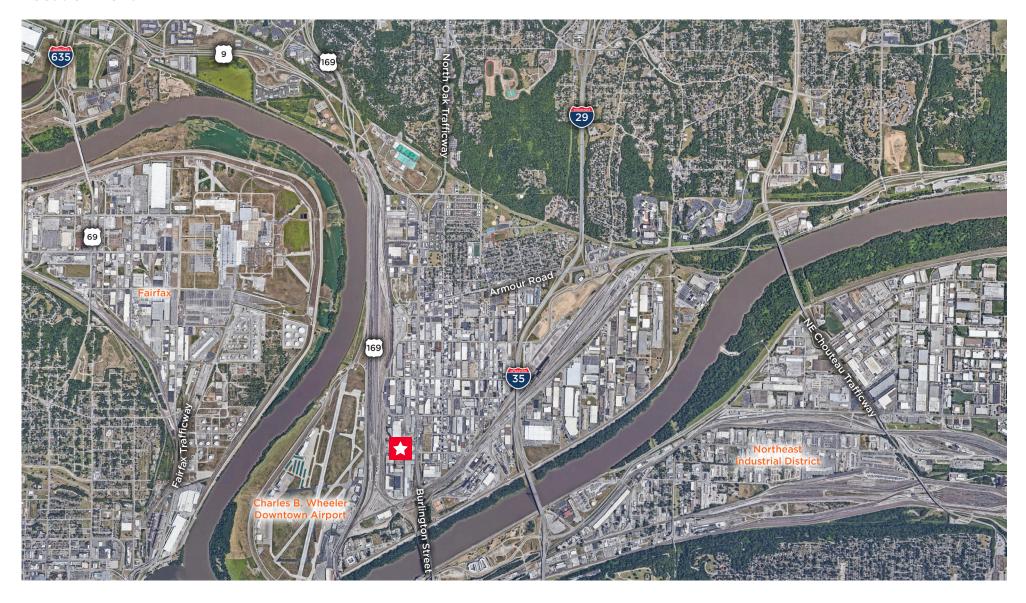

rial

### **Property Highlights**

- 5,000 SF office and lab area
- 4 dock-high doors and 1 drive-in door
- ±.7 acres fenced outside parking/storage lot
- Heavy 480 volt, 3 phase electrical service
- Wet sprinkler system
- · New roof on office space
- Central North Kansas City location No Earnings Tax

#### Alec Blackwell, SIOR

Director +1 816 412 0242 alec.blackwell@cushwake.com

4600 Madison Avenue, Suite 800 Kansas City, MO 64112 Main +1 816 221 2200 Fax +1 816 842 2798

cushmanwakefield.com



# 104 W 10th Avenue

North Kansas City, MO

### Floor Plan





# 104 W 10th Avenue

North Kansas City, MO

### **Photos**







#### FOR SALE OR LEASE

## 104 W 10th Avenue

North Kansas City, MO

### **Bird's Eye View**



# 104 W 10th Avenue

North Kansas City, MO

#### **Location Aerial**