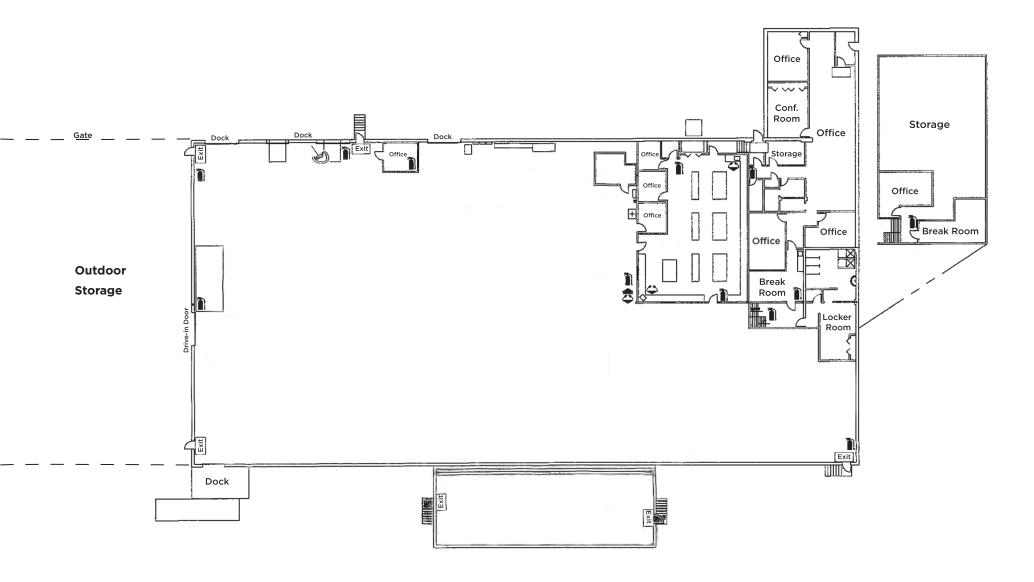

### Floor Plan

### **Property Highlights**

- 5,000 SF office and lab area
- 4 dock-high doors and 1 drive-in door
- ±.7 acres fenced outside parking/storage lot
- Heavy 480 volt, 3 phase electrical service
- Wet sprinkler system
- · New roof on office space
- Central North Kansas City location No Earnings Tax