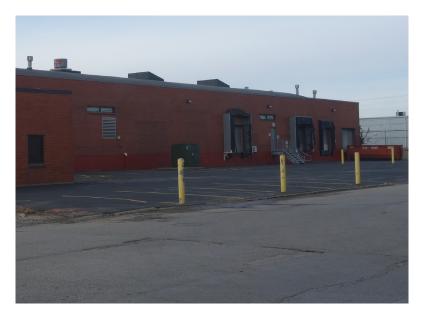

FOR SALE OR LEASE

### 104 W 10th Avenue

North Kansas City, MO





34,000 SF Industrial Building Sale Price: \$1,800,000 Lease Rate: \$5.50 Gross Industrial

### **Property Highlights**

- 5,000 SF office and lab area
- 4 dock-high doors and 1 drive-in door
- ±.7 acres fenced outside parking/storage lot
- Heavy 480 volt, 3 phase electrical service
- Wet sprinkler system
- · New roof on office space
- Central North Kansas City location No Earnings Tax

#### Alec Blackwell, SIOR

Director +1 816 412 0242 alec.blackwell@cushwake.com

4600 Madison Avenue, Suite 800 Kansas City, MO 64112 Main +1 816 221 2200 Fax +1 816 842 2798

cushmanwakefield.com



# 104 W 10th Avenue

North Kansas City, MO

### Floor Plan





# 104 W 10th Avenue

North Kansas City, MO

### **Photos**







#### FOR SALE OR LEASE

## 104 W 10th Avenue

North Kansas City, MO

### **Bird's Eye View**



# 104 W 10th Avenue

North Kansas City, MO

#### **Location Aerial**