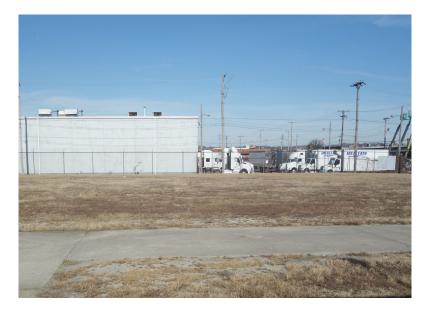

FOR SALE OR LEASE

### 104 W 10th Avenue

North Kansas City, MO





34,000 SF Industrial Building Sale Price: \$1,800,000 Lease Rate: \$5.50 Gross Industrial

### **Property Highlights**

- 5,000 SF office and lab area
- 4 dock-high doors and 1 drive-in door
- ±.7 acres fenced outside parking/storage lot
- Heavy 480 volt, 3 phase electrical service
- Wet sprinkler system
- · New roof on office space
- Central North Kansas City location No Earnings Tax

#### Alec Blackwell, SIOR

Director +1 816 412 0242 alec.blackwell@cushwake.com

4600 Madison Avenue, Suite 800 Kansas City, MO 64112 Main +1 816 221 2200 Fax +1 816 842 2798

cushmanwakefield.com



# 104 W 10th Avenue

North Kansas City, MO

### Floor Plan





# 104 W 10th Avenue

North Kansas City, MO

### **Photos**







#### FOR SALE OR LEASE

## 104 W 10th Avenue

North Kansas City, MO

### **Bird's Eye View**



# 104 W 10th Avenue

North Kansas City, MO

#### **Location Aerial**