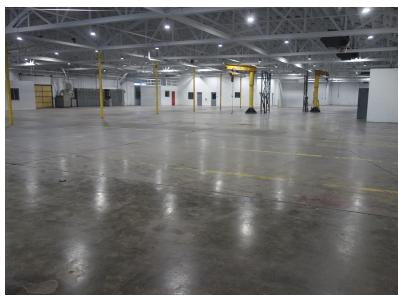

FOR SALE OR LEASE

### 104 W 10th Avenue

North Kansas City, MO





34,000 SF Industrial Building Sale Price: \$1,800,000 Lease Rate: \$5.50 Gross Industrial

### **Property Highlights**

- 5,000 SF office and lab area
- 4 dock-high doors and 1 drive-in door
- ±.7 acres fenced outside parking/storage lot
- Heavy 480 volt, 3 phase electrical service
- Wet sprinkler system
- · New roof on office space
- Central North Kansas City location No Earnings Tax

#### Alec Blackwell, SIOR

Director +1 816 412 0242 alec.blackwell@cushwake.com

4600 Madison Avenue, Suite 800 Kansas City, MO 64112 Main +1 816 221 2200 Fax +1 816 842 2798

cushmanwakefield.com



# 104 W 10th Avenue

North Kansas City, MO

### Floor Plan





# 104 W 10th Avenue

North Kansas City, MO

### **Photos**







#### FOR SALE OR LEASE

## 104 W 10th Avenue

North Kansas City, MO

### **Bird's Eye View**



# 104 W 10th Avenue

North Kansas City, MO

#### **Location Aerial**