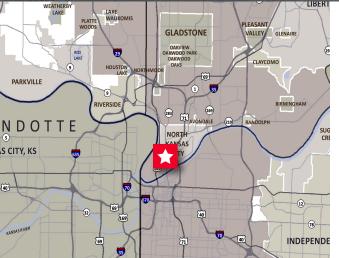

FOR SALE OR LEASE

### 104 W 10th Avenue

North Kansas City, MO





34,000 SF Industrial Building Sale Price: \$1,800,000 Lease Rate: \$5.50 Gross Industrial

### **Property Highlights**

- 5,000 SF office and lab area
- 4 dock-high doors and 1 drive-in door
- ±.7 acres fenced outside parking/storage lot
- Heavy 480 volt, 3 phase electrical service
- Wet sprinkler system
- · New roof on office space
- Central North Kansas City location No Earnings Tax

#### Alec Blackwell, SIOR

Director +1 816 412 0242 alec.blackwell@cushwake.com

4600 Madison Avenue, Suite 800 Kansas City, MO 64112 Main +1 816 221 2200 Fax +1 816 842 2798

cushmanwakefield.com



# 104 W 10th Avenue

North Kansas City, MO

### Floor Plan





# 104 W 10th Avenue

North Kansas City, MO

### **Photos**







#### FOR SALE OR LEASE

## 104 W 10th Avenue

North Kansas City, MO

### **Bird