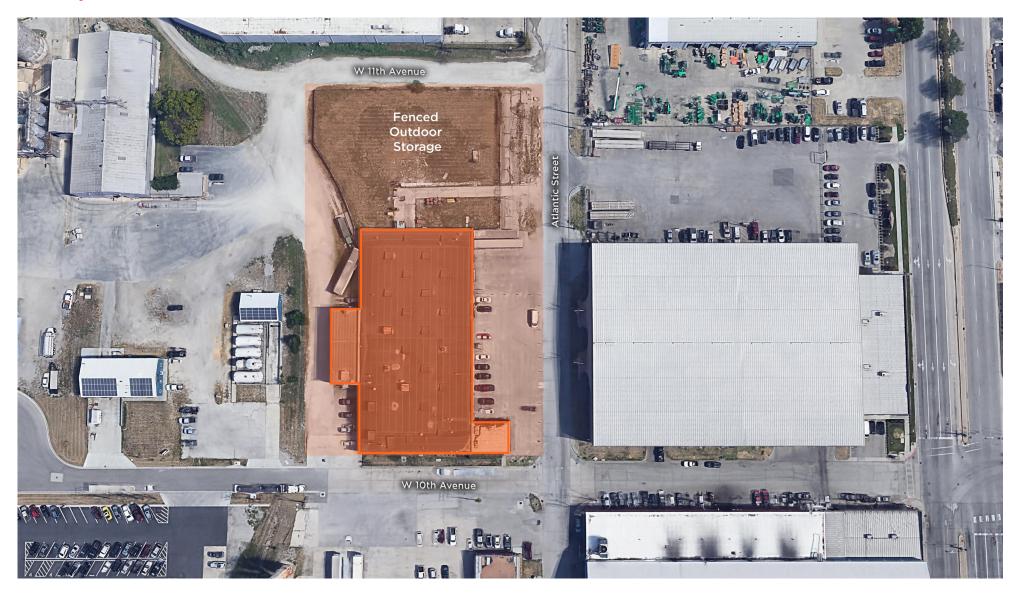

ustrial Building Sale Price: \$1,800,000 Lease Rate: \$5.50 Gross Industrial

### **Property Highlights**

- 5,000 SF office and lab area
- 4 dock-high doors and 1 drive-in door
- ±.7 acres fenced outside parking/storage lot
- Heavy 480 volt, 3 phase electrical service
- Wet sprinkler system
- · New roof on office space
- Central North Kansas City location No Earnings Tax

#### Alec Blackwell, SIOR

Director +1 816 412 0242 alec.blackwell@cushwake.com

4600 Madison Avenue, Suite 800 Kansas City, MO 64112 Main +1 816 221 2200 Fax +1 816 842 2798

cushmanwakefield.com



# 104 W 10th Avenue

North Kansas City, MO

### Floor Plan





# 104 W 10th Avenue

North Kansas City, MO

### **Photos**







#### FOR SALE OR LEASE

## 104 W 10th Avenue

North Kansas City, MO

### **Bird's Eye View**



# 104 W 10th Avenue

North Kansas City, MO

#### **Location Aerial**