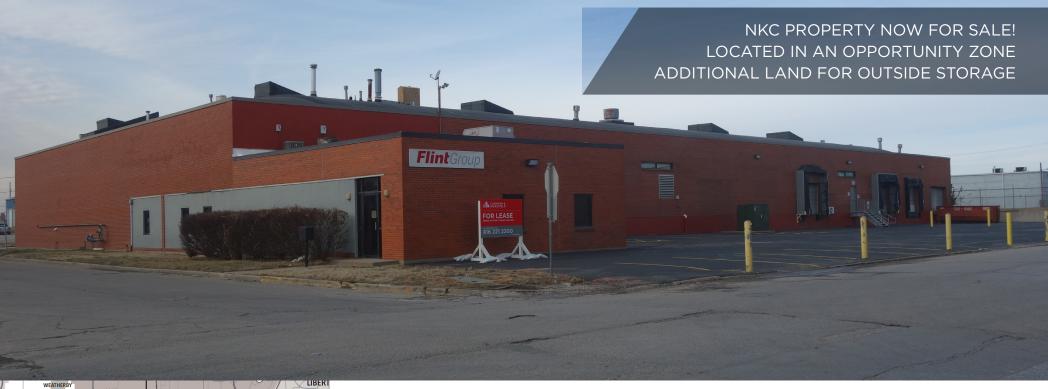

FOR SALE OR LEASE

### 104 W 10th Avenue

North Kansas City, MO

34,000 SF Industrial Building Sale Price: \$1,800,000 Lease Rate: \$5.50 Gross Industrial

### **Property Highlights**

- 5,000 SF office and lab area
- 4 dock-high doors and 1 drive-in door
- ±.7 acres fenced outside parking/storage lot
- Heavy 480 volt, 3 phase electrical service
- Wet sprinkler system
- · New roof on office space
- Central North Kansas City location No Earnings Tax