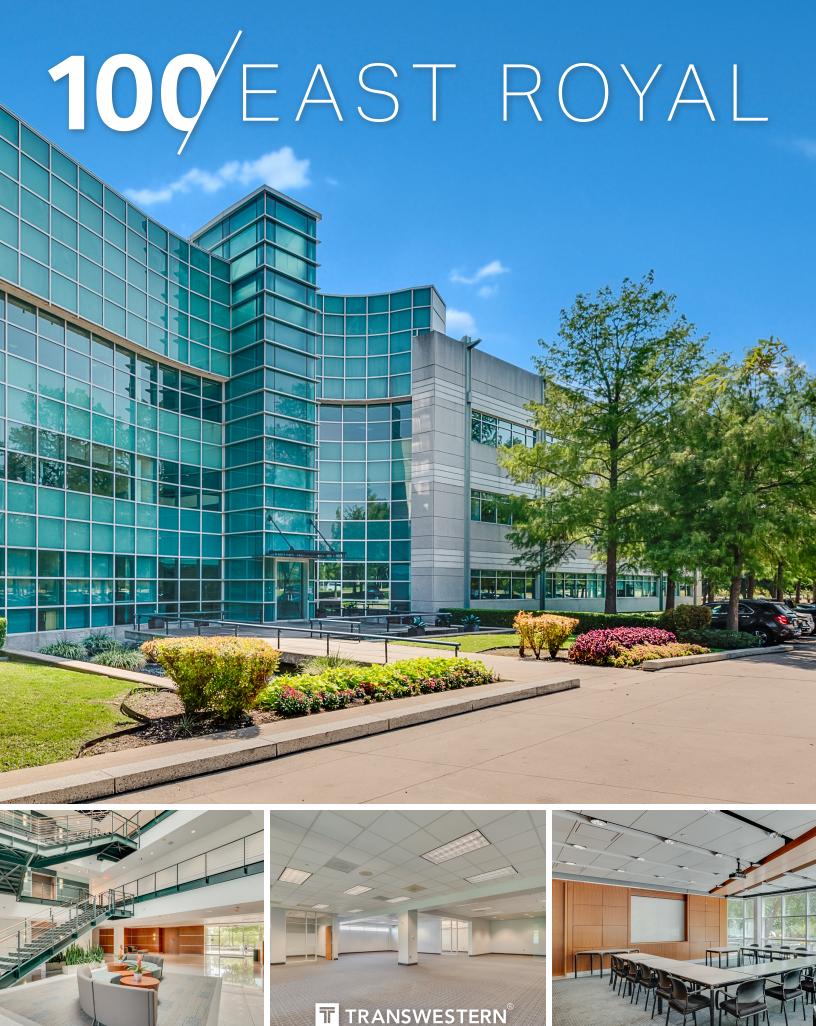

# **BUILDING FEATURES**

- 150,000 SF, Class A office building
- 5/1,000 parking ratio
- Telecom/studio space available
- Training center and conference facilities with private kitchen
- On-site building security

- Located on the south side of Royal, just west of O'Connor with close proximity to numerous shops and restaurants, including the Urban Center and Toyota Music Factory
- Great central location with access to I-635/
  LBJ Freeway, IH-114, and PGBT
  - Building situated on 13 acres with ample trees and green space