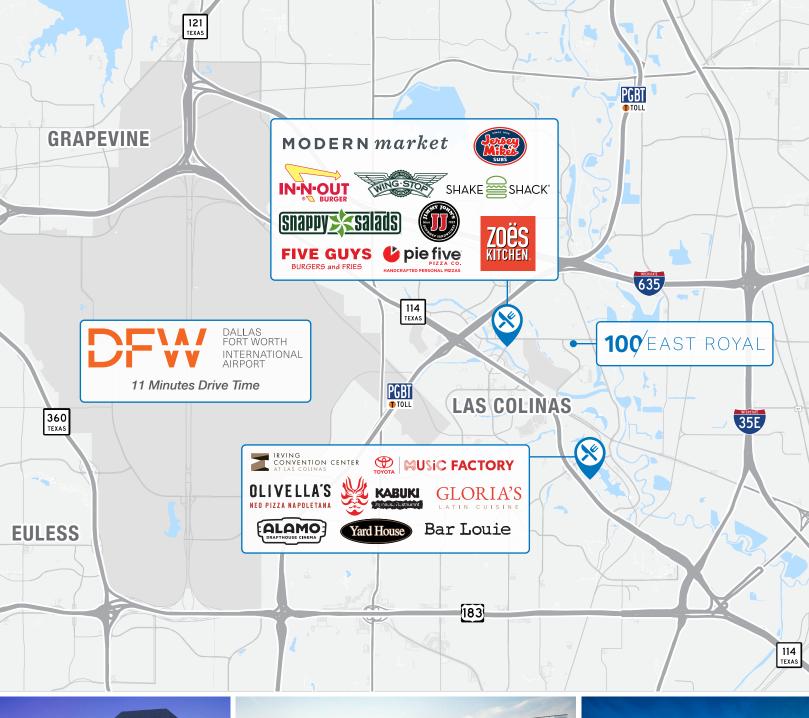

- Located on the south side of Royal, just west of O'Connor with close proximity to numerous shops and restaurants, including the Urban Center and Toyota Music Factory
- Great central location with access to I-635/
  LBJ Freeway, IH-114, and PGBT
  - Building situated on 13 acres with ample trees and green space