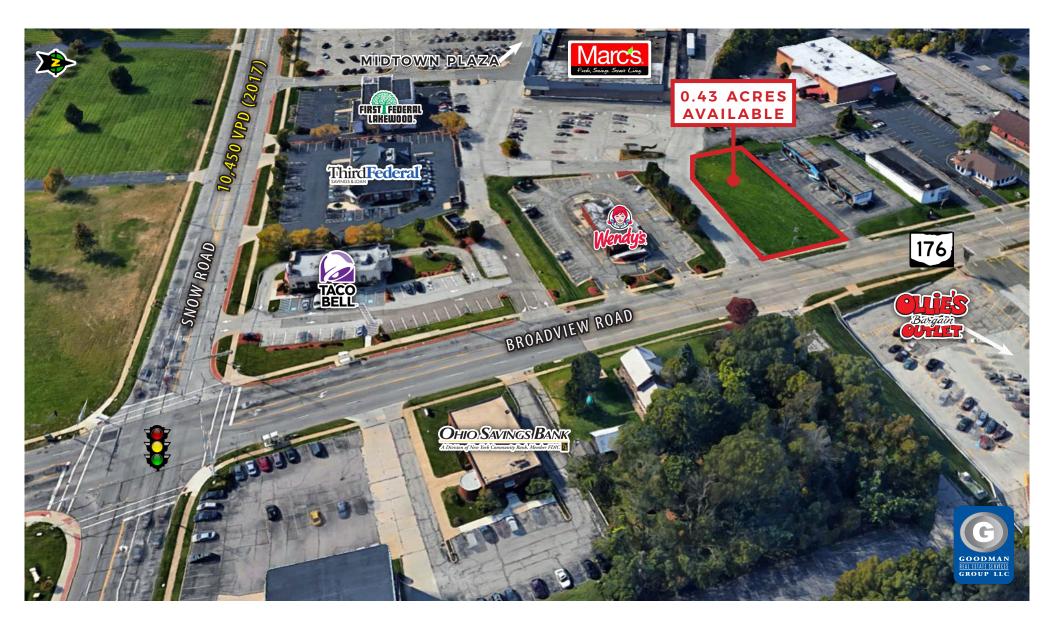

# HIGHLIGHTS

- 0.43 acres available for sale, ground lease, or build-to-suit
- Located at the intersection of Broadview Road and Snow Road
- High traffic and high density market
- Located across from Wendy's and Taco Bell
- Additional land may be available