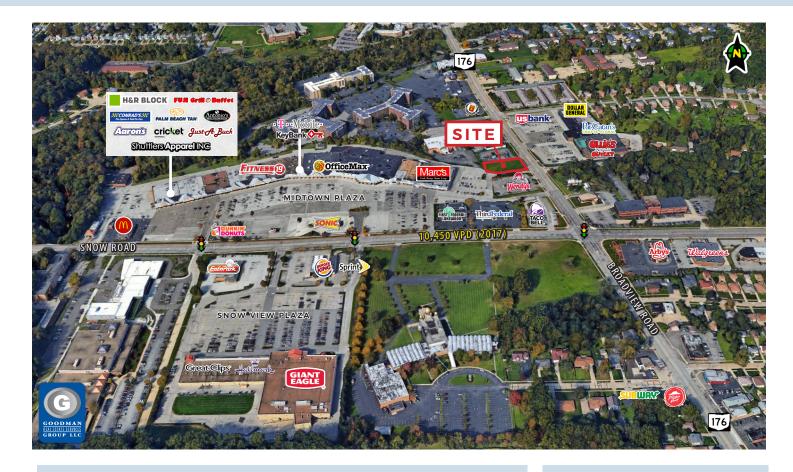

# HIGHLIGHTS

- 0.43 acres available for sale, ground lease, or build-to-suit
- Located at the intersection of Broadview Road and Snow Road
- High traffic and high density market
- Located across from Wendy's and Taco Bell
- Additional land may be available