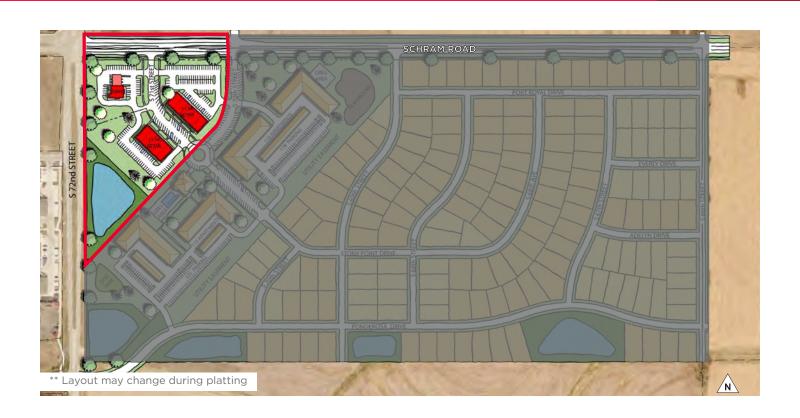

## 10 Acres of Land Sale Price: \$2,800,000

Get involved early with this great commercial corner adjacent to Shadow Lake Town Center. This property is currently going through the development process. Located one-quarter mile south of Highway 370 on 72<sup>nd</sup> Street.

#### Sale Price \$2,800,000 +/- 10 AC Gross Acres Minimum Divisible +/- 1-3 AC Lots Price Per Acre \$350,000 Price Per SF \$8.00 **Total Contiguous** Estimated at 10 AC MU Zoning Utilities Yes Flood Plain No Traffic Counts 29,800 EADT