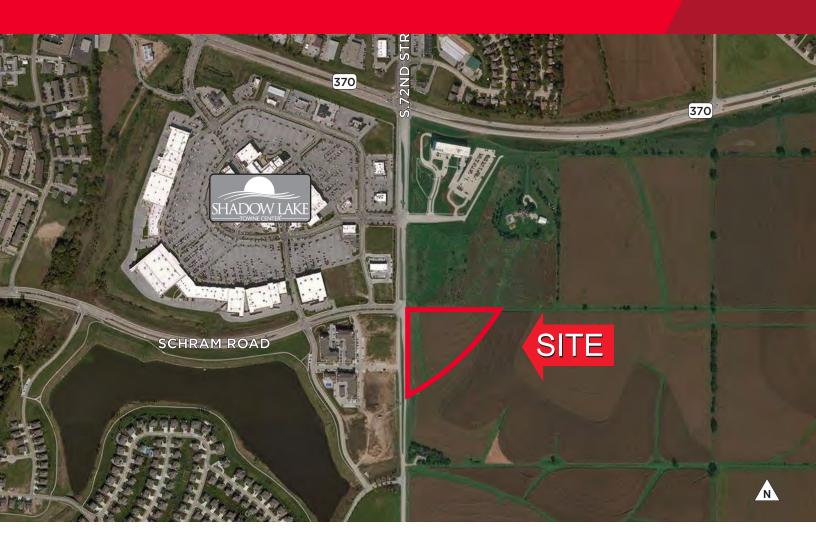

## 10 Acres of Land Sale Price: \$2,800,000

Get involved early with this great commercial corner adjacent to Shadow Lake Town Center. This property is currently going through the development process. Located one-quarter mile south of Highway 370 on 72<sup>nd</sup> Street.

(72<sup>nd</sup>Street & Highway 370)