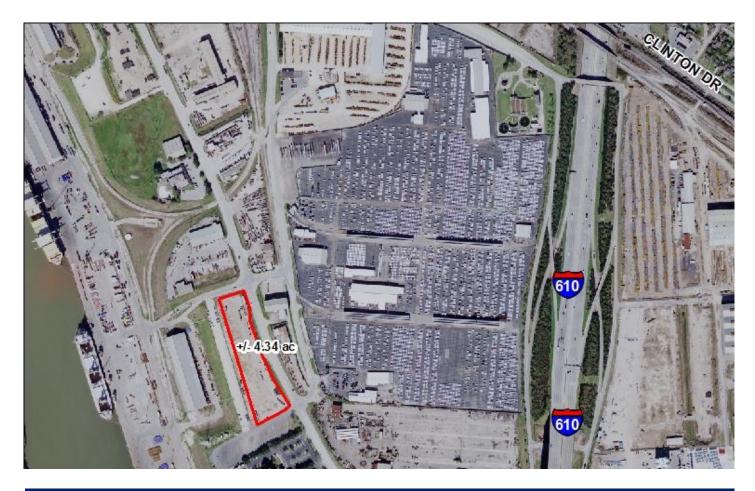

## 4.34 +/- ACRES

Houston Ship Channel Turning Basin Road at 610 East

## FEATURES:

Size: 4.34 +/- Acres Foreign Trade Zone Status: Possible Ship Channel Access: Direct via Ramp Road 8 Rail Access: No Fenced: Yes Access: Port Security Entrance-Main Gate Lighting: No Improvements: Stabilized Crushed Rock