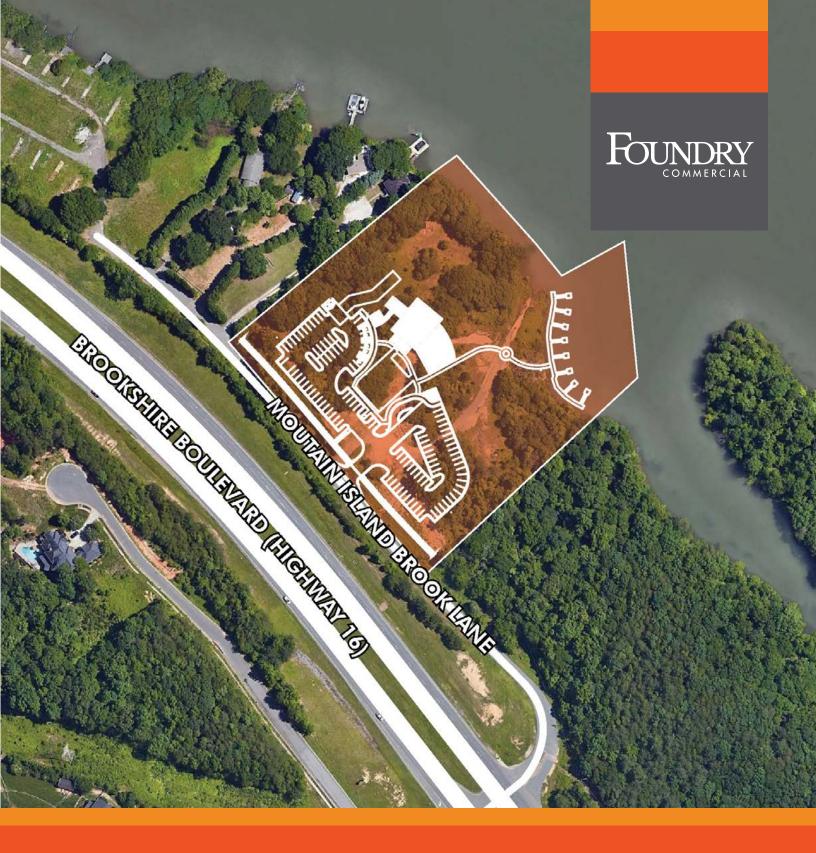

MOUNTAIN ISLAND LAKE
CHARLOTTE, NORTH CAROLINA

LAKE FRONT RESTAURANT OPPORTUNITY ±7,995 SF

### LAKE FRONT RESTAURANT OPPORTUNITY ±7,995 SF

#### PROPERTY OVERVIEW

- Up to 7,995 SF lake front restaurant opportunity
- 4.73 Acres
- Only commercially zoned property on Mountain Island Lake
- 2.6 miles from I-485
- Proposed boat slips and fuel station
- ±10,000 SF of outside deck/patio area
- Ideal special event venue
- Attractive area demographics with the average household income within a 1 mile radius over 183,000