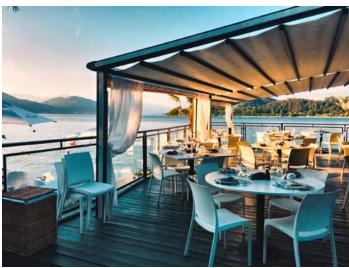

#### PROPERTY OVERVIEW

- Up to 7,995 SF lake front restaurant opportunity
- 4.73 Acres
- Only commercially zoned property on Mountain Island Lake
- 2.6 miles from I-485
- Proposed boat slips and fuel station
- ±10,000 SF of outside deck/patio area
- Ideal special event venue
- Attractive area demographics with the average household income within a 1 mile radius over 183,000