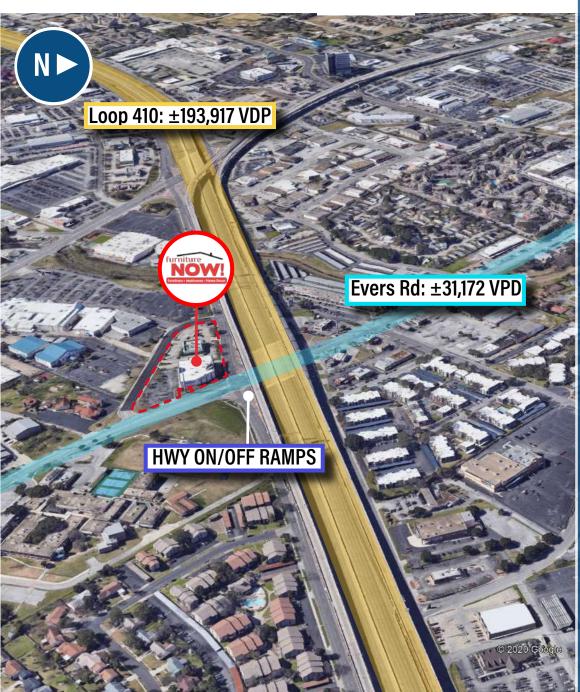

#### Investment Highlights

- Outstanding corner located right off Loop 410 ±193,917 VPD and Evers Road ±31,172 VPD
- Long time furniture store operator, 4th Generation since 1917
- Long term, absolute NNN lease (zero landlord expenses) with 1% annual increases, hedging against inflation
- ±32,683 Square Feet | ±1.77 Acres
- Nearby retailers include McDonald's, Panda Express, HEB,
   Walmart, Office Depot, Home Depot, Jiffy Lube, Domino's Pizza,
   IHOP, Golden Corral Buffet & Grill and more.

Retail Investment Group is pleased to be the exclusive listing agent for Furniture Now! in San Antonio, Texas. This property has a long-term absolute NNN lease with (4) 5-year options to extend and 1% increases annually (hedging against inflation). The 10-year lease is to commence at the close of escrow. This ideal corner location is located right off toop 410 (sees ±193,917 VPD) and Evers Road (sees ±31,172 VPD). The structure was built in 1997. The property structure is  $\pm 32,683$  square feet and sits on  $\pm 1.77$  acres of land. This also includes 75 parking spaces. The building was originally built as a furniture store and has never been vacant. This is the flagship store for Furniture Now! San Antonio's highest rated Furniture Store. Nearby retailers include McDonald's, Panda Express, HEB, Walmart, Office Depot, Home Depot, Jiffy Lube, Domino's Pizza, IHOP, Golden Corral Buffet & Grill and more.