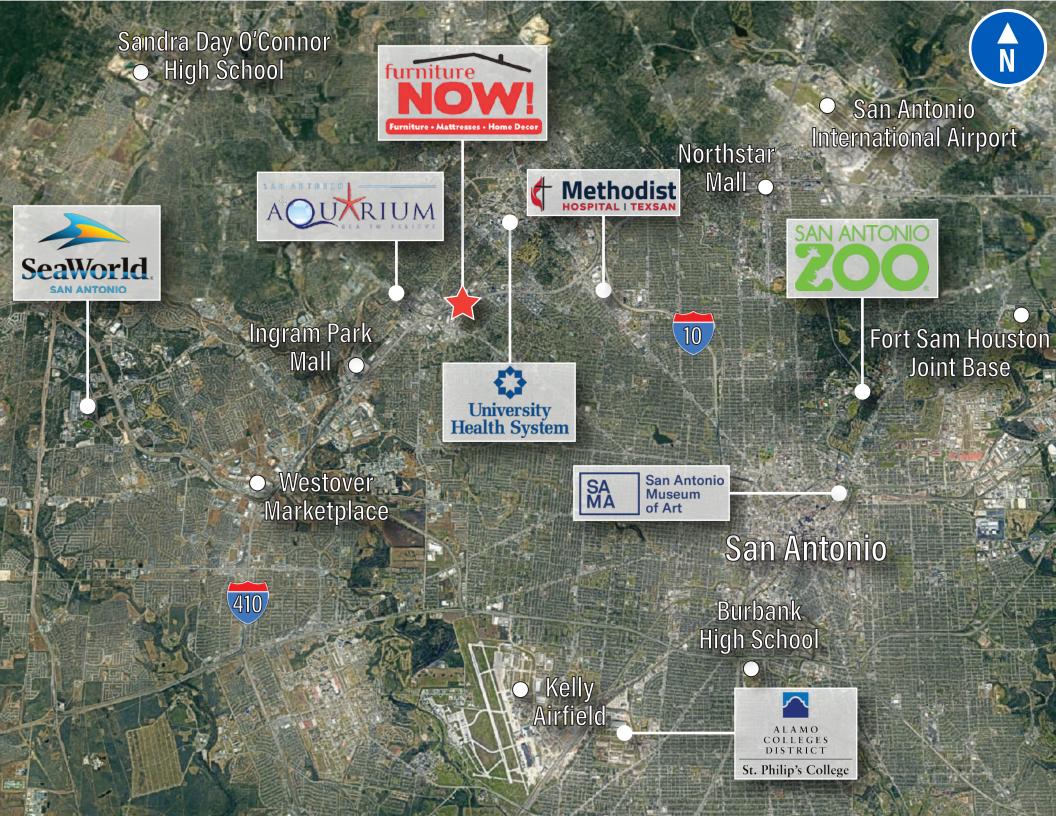

y has a long-term absolute NNN lease with (4) 5-year options to extend and 1% increases annually (hedging against inflation). The 10-year lease is to commence at the close of escrow. This ideal corner location is located right off toop 410 (sees ±193,917 VPD) and Evers Road (sees ±31,172 VPD). The structure was built in 1997. The property structure is  $\pm 32,683$  square feet and sits on  $\pm 1.77$  acres of land. This also includes 75 parking spaces. The building was originally built as a furniture store and has never been vacant. This is the flagship store for Furniture Now! San Antonio's highest rated Furniture Store. Nearby retailers include McDonald's, Panda Express, HEB, Walmart, Office Depot, Home Depot, Jiffy Lube, Domino's Pizza, IHOP, Golden Corral Buffet & Grill and more.







History comes to life in San Antonio. The city's rich culture offers an authentic glimpse of early Spanish colonial life in the Southwest. As the first civilian settlement in Texas, San Antonio de Béxar was founded in 1718. Today, many of the city's early architectural and cultural elements remain, allowing visitors to see into the city's storied past first-hand. At its core, the city is dynamic. Our population and cultural influences are diverse – Mexican, Tejano, German, Irish, Czechoslovakian and more – and the appreciation for that diversity makes the city shine. Locals live for Fiesta, wear silver and black for the Spurs, and beam with pride for being a Military City USA. What's old is new again in San Antonio. A city rich in history and booming with modern attractions, San Antoni