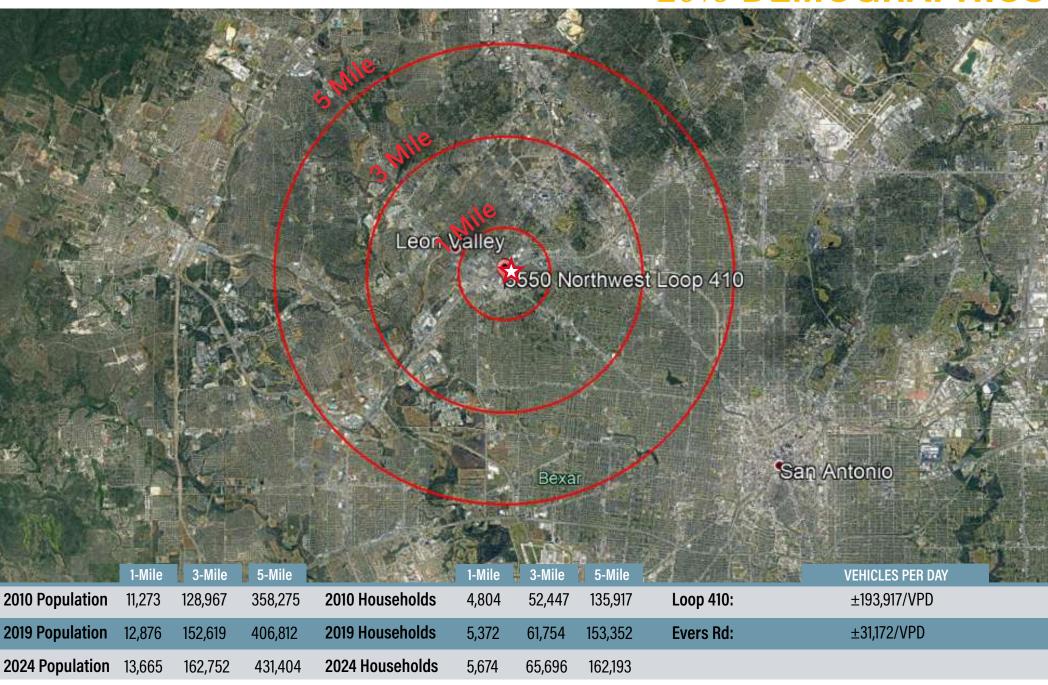

ture collection is extensive and they provide enough options to furnish an entire home — both inside and out. Truly a one-stop-shop. They sell living room furniture and dining room furniture, including both individual items and complete furniture sets. They also offer bedroom furniture for children and adults, including bed sets, mattresses and bedroom storage furniture. They sell home office furniture as well as elegant home accents such as area rugs and accent tables. They even sell weatherproof outdoor furniture. Anyone can find everything they need to furnish their home under one roof — it's that easy! Their brands include Ashley Furniture, Simmons, HomeStretch, Crownmark Furniture, Serta, Acme and more.

#### ABOUT THE **BRAND**



### ADDITIONAL PHOTOS



#### 2019 **DEMOGRAPHICS**



# Confidentiality& Disclaimer

The information contained in the following offering memorandum is proprietary and strictly confidential. It is intended to be reviewed only by the party receiving it from Retail Investment Group and it should not be made available to any other person or entity without the written consent of Retail Investment Group.

By taking possession of and reviewing the information contained herein the recipient agrees to hold and treat all such information in the strictest confidence. The recipient further agrees that recipient will not photocopy or duplicate any part of the offering memorandum. If you have no interest in the subject property, please promptly return this offering memorandum to Retail Investment Group. This offering memorandum has been prepared to provi