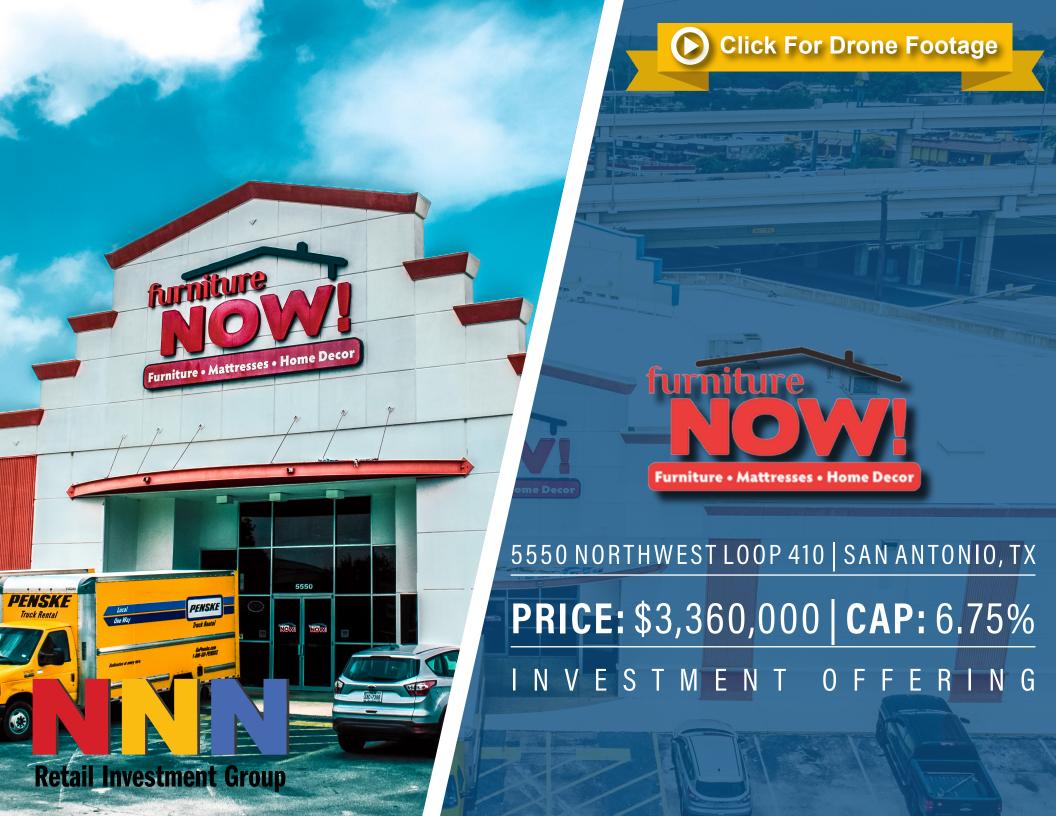

# **FURNITURE NOW!**

PRICE: CAP: NOI:

\$3,360,000 6.75% \$226,800

5550 Northwest Loop 410 LOCATION: San Antonio, Texas

LEASE TYPE: Absolute NNN

LEASE EXPIRATION: 10 Year Lease to Commence at COE

LESSEE: Furniture Now!

GUARANTOR: Furniture Now!

**OPTIONS:** (4) 5-Year Options to Extend

INCREASES: 1% Annually

LAND SIZE: ±1.77 Acres

BUILDING SIZE: ±32,683 Square Feet

ROFR: None

Retail Investment Group is pleased to be the exclusive listing agent for Furniture Now! in San Antonio, Texas. This property has a long-term absolute NNN lease with (4) 5-year options to extend and 1% increases annually (hedging against inflation). The 10-year lease is to commence at the close of escrow. This ideal corner location is located right off toop 410 (sees ±193,917 VPD) and Evers Road (sees ±31,172 VPD). The structure was built in 1997. The property structure is  $\pm 32,683$  square feet and sits on  $\pm 1.77$  acres of land. This also includes 75 parking spaces. The building was originally built as a furniture store and has never been vacant. This is the flagship store for Furniture Now! San Antonio's highest rated Furniture Store. Nearby retailers include McDonald's, Panda Express, HEB, Walmart, Office Depot, Home Depot, Jiffy Lube, Domino's Pizza, IHOP, Golden Corral Buffet & Grill and more.