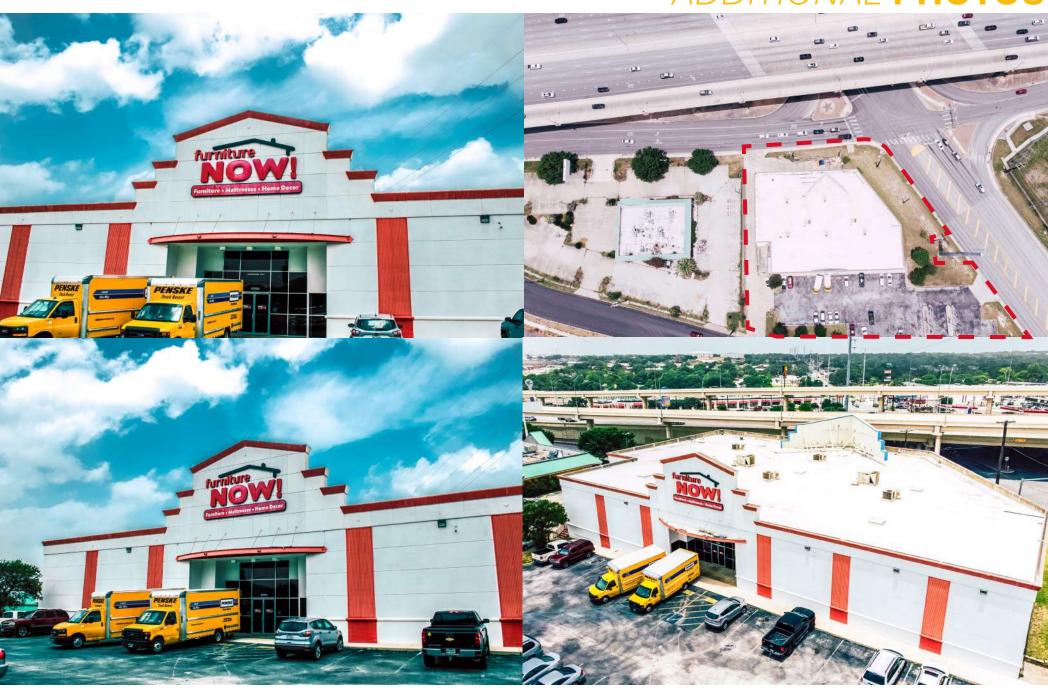

Retail Investment Group is pleased to be the exclusive listing agent for Furniture Now! in San Antonio, Texas. This property has a long-term absolute NNN lease with (4) 5-year options to extend and 1% increases annually (hedging against inflation). The 10-year lease is to commence at the close of escrow. This ideal corner location is located right off toop 410 (sees ±193,917 VPD) and Evers Road (sees ±31,172 VPD). The structure was built in 1997. The property structure is  $\pm 32,683$  square feet and sits on  $\pm 1.77$  acres of land. This also includes 75 parking spaces. The building was originally built as a furniture store and has never been vacant. This is the flagship store for Furniture Now! San Antonio's highest rated Furniture Store. Nearby retailers include McDonald's, Panda Express, HEB, Walmart, Office Depot, Home Depot, Jiffy Lube, Domino's Pizza, IHOP, Golden Corral Buffet & Grill and more.