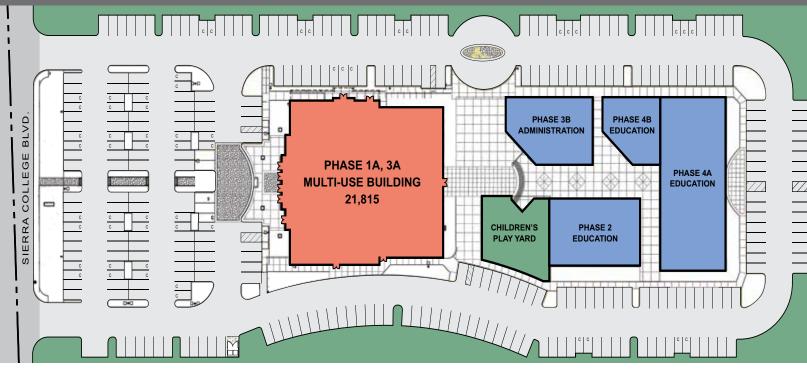

## ±7.3 Acres Available

| Tom Bacci Jon Walker                                                           |  |
|--------------------------------------------------------------------------------|--|
| Contact                                                                        |  |
| Sierra College Blvd south of Auburn Blvd<br>Traffic Counts ±32,223 ADT (2011)  |  |
| Demographics 2013 (5 Miles):<br>Population: ±234,217 & Avg HH Income: \$88,863 |  |
| APN #466-030-050                                                               |  |
| Walking distance from Tree Lake Village                                        |  |
| North side of property abuts to park like setting                              |  |
| ±300 feet of Sierra College frontage                                           |  |