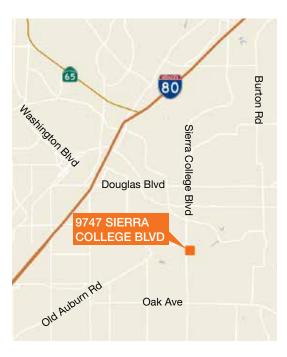

## 9747 Sierra College Blvd Roseville, CA

km Kidder

Mathews

## ±7.3 Acres Available

| Tom Bacci Jon Walker                                                           |  |
|--------------------------------------------------------------------------------|--|
| Contact                                                                        |  |
| Sierra College Blvd south of Auburn Blvd<br>Traffic Counts ±32,223 ADT (2011)  |  |
| Demographics 2013 (5 Miles):<br>Population: ±234,217 & Avg HH Income: \$88,863 |  |
| APN #466-030-050                                                               |  |
| Walking distance from Tree Lake Village                                        |  |
| North side of property abuts to park like setting                              |  |
| ±300 feet of Sierra College frontage                                           |  |