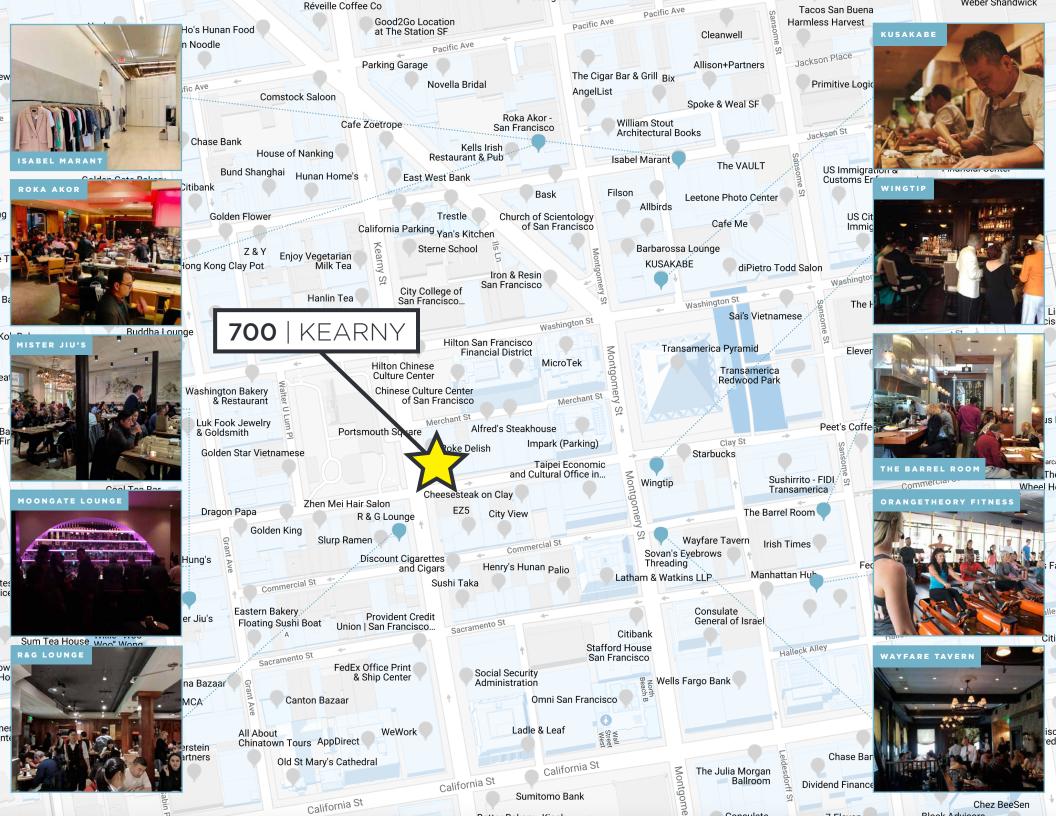

# 700 | KEARNY





**700 Kearny** situated at the corner of Kearny & Clay Streets, also at the foot of the Transamerica Pyramid, and at a choice intersection of San Francisco's North Beach, Financial District, Jackson Square and Chinatown districts. Recent ownership has renovated and modernized the building, upgrading storefronts and creating a unique retail location for the urban professionals and neighbors living and working in the surrounding neighborhoods.

### FEATURES

- +/- 1,103 SF plus some additional basement
- Renovated storefront
- Excellent foot traffic
- Excellent visibility
- Lower Level Storage
- Close to BART/MUNI, and some of San Francisco's best shops, restaurants, and bars.
- Code compliant



CLAY







### 700 | KEARNY • Notable Neighbors



Maven



## NEIGHBORHOOD



## 700 | KEARNY

#### CORNER RETAIL/CAFE FOR LEASE



### SARAH BRETT SCHWARTZ office 415.404.6959 sarah@mavenproperties.com BRE #01903152

PAM MENDELSOHN office 415.404.6650 pam@mavenproperties.com BRE #00953050 ROSA LEE office 415.404.7340 rosa@mavenproperties.com BRE #02057293

NOTICE: This information has been secured from sources we believe to be reliable but we make no representations, warranties, express or implied, as to the accuracy of the information. Listing broker has been given enough information to provide only a preliminary interest in the property. The materials are not to be considered fact. The information contained herein is not a substitute for thorough due diligence investigation. References to squar