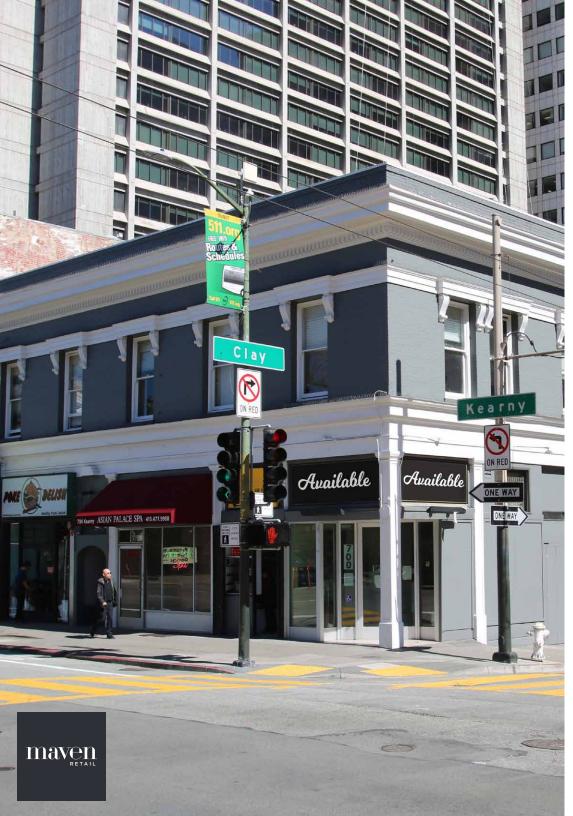

# 700 | KEARNY

**700 Kearny** situated at the corner of Kearny & Clay Streets, also at the foot of the Transamerica Pyramid, and at a choice intersection of San Francisco's North Beach, Financial District, Jackson Square and Chinatown districts. Recent ownership has renovated and modernized the building, upgrading storefronts and creating a unique retail location for the urban professionals and neighbors living and working in the surrounding neighborhoods.

CLAY

#### CORNER RETAIL/CAFE FOR LEASE