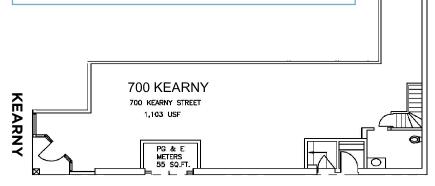

### FEATURES

- +/- 1,103 SF plus some additional basement
- Renovated storefront
- Excellent foot traffic
- Excellent visibility
- Lower Level Storage
- Close to BART/MUNI, and some of San Francisco's best shops, restaurants, and bars.
- Code compliant