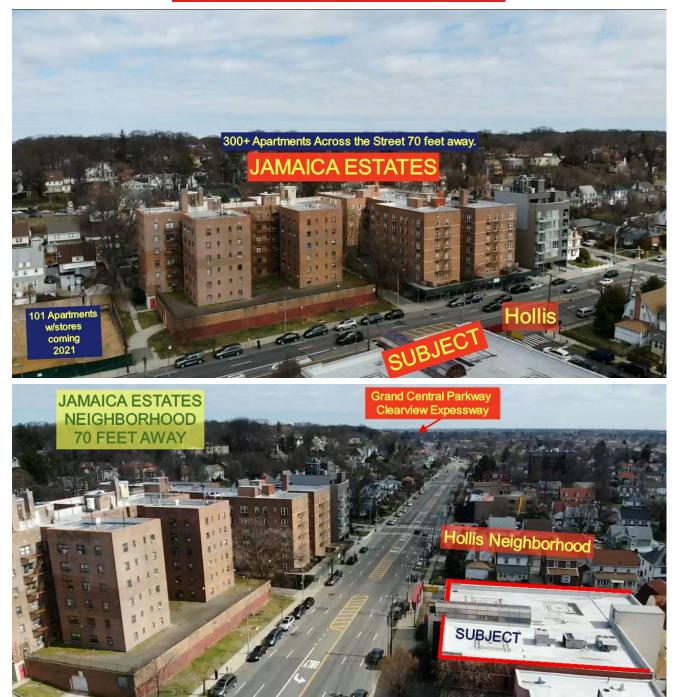

### (NOTE: THIS PROPERTY IS LOCATED 70 FEET FROM JAMAICA ESTATES)

| Address                                         |                       | Building                                                                                                                                                                                                                                                                                                                                                                                                                                                                                                                                                                                                                                                                                                                                                                                                                                                                                                                                                                                                                                                                                                                                                                                                                                                                                                                                                                                                                                                                                                                                                                                                                                                                                                                                                                                                                                                                                                                                                                                                                                                                                                                       |                              |
|-------------------------------------------------|-----------------------|--------------------------------------------------------------------------------------------------------------------------------------------------------------------------------------------------------------------------------------------------------------------------------------------------------------------------------------------------------------------------------------------------------------------------------------------------------------------------------------------------------------------------------------------------------------------------------------------------------------------------------------------------------------------------------------------------------------------------------------------------------------------------------------------------------------------------------------------------------------------------------------------------------------------------------------------------------------------------------------------------------------------------------------------------------------------------------------------------------------------------------------------------------------------------------------------------------------------------------------------------------------------------------------------------------------------------------------------------------------------------------------------------------------------------------------------------------------------------------------------------------------------------------------------------------------------------------------------------------------------------------------------------------------------------------------------------------------------------------------------------------------------------------------------------------------------------------------------------------------------------------------------------------------------------------------------------------------------------------------------------------------------------------------------------------------------------------------------------------------------------------|------------------------------|
| Primary address                                 | 18910 Hillside Ave    | Building class                                                                                                                                                                                                                                                                                                                                                                                                                                                                                                                                                                                                                                                                                                                                                                                                                                                                                                                                                                                                                                                                                                                                                                                                                                                                                                                                                                                                                                                                                                                                                                                                                                                                                                                                                                                                                                                                                                                                                                                                                                                                                                                 | Office Only 2-6 Stories (O2) |
| Alternate address(es)                           | 189-06 Hillside Ave   | Building sqft                                                                                                                                                                                                                                                                                                                                                                                                                                                                                                                                                                                                                                                                                                                                                                                                                                                                                                                                                                                                                                                                                                                                                                                                                                                                                                                                                                                                                                                                                                                                                                                                                                                                                                                                                                                                                                                                                                                                                                                                                                                                                                                  | 17,600                       |
| a. 18-51                                        | 189-14 Hillside Ave   | Building dimensions                                                                                                                                                                                                                                                                                                                                                                                                                                                                                                                                                                                                                                                                                                                                                                                                                                                                                                                                                                                                                                                                                                                                                                                                                                                                                                                                                                                                                                                                                                                                                                                                                                                                                                                                                                                                                                                                                                                                                                                                                                                                                                            | 100 ft x 95 ft               |
| Zip code                                        | 11423                 | Buildings on lot                                                                                                                                                                                                                                                                                                                                                                                                                                                                                                                                                                                                                                                                                                                                                                                                                                                                                                                                                                                                                                                                                                                                                                                                                                                                                                                                                                                                                                                                                                                                                                                                                                                                                                                                                                                                                                                                                                                                                                                                                                                                                                               | 2                            |
| Neighborhood                                    | Hollis                | Stories                                                                                                                                                                                                                                                                                                                                                                                                                                                                                                                                                                                                                                                                                                                                                                                                                                                                                                                                                                                                                                                                                                                                                                                                                                                                                                                                                                                                                                                                                                                                                                                                                                                                                                                                                                                                                                                                                                                                                                                                                                                                                                                        | 2                            |
| Borough                                         | Queens                | Roof height                                                                                                                                                                                                                                                                                                                                                                                                                                                                                                                                                                                                                                                                                                                                                                                                                                                                                                                                                                                                                                                                                                                                                                                                                                                                                                                                                                                                                                                                                                                                                                                                                                                                                                                                                                                                                                                                                                                                                                                                                                                                                                                    | 28 ft                        |
| Block & lot                                     | 10454-0019            | Year built                                                                                                                                                                                                                                                                                                                                                                                                                                                                                                                                                                                                                                                                                                                                                                                                                                                                                                                                                                                                                                                                                                                                                                                                                                                                                                                                                                                                                                                                                                                                                                                                                                                                                                                                                                                                                                                                                                                                                                                                                                                                                                                     | 1997                         |
|                                                 |                       | Garage soft                                                                                                                                                                                                                                                                                                                                                                                                                                                                                                                                                                                                                                                                                                                                                                                                                                                                                                                                                                                                                                                                                                                                                                                                                                                                                                                                                                                                                                                                                                                                                                                                                                                                                                                                                                                                                                                                                                                                                                                                                                                                                                                    | 8,800                        |
| E TOT OF STATE                                  |                       | Use                                                                                                                                                                                                                                                                                                                                                                                                                                                                                                                                                                                                                                                                                                                                                                                                                                                                                                                                                                                                                                                                                                                                                                                                                                                                                                                                                                                                                                                                                                                                                                                                                                                                                                                                                                                                                                                                                                                                                                                                                                                                                                                            |                              |
|                                                 | 11-11                 | Commercial units                                                                                                                                                                                                                                                                                                                                                                                                                                                                                                                                                                                                                                                                                                                                                                                                                                                                                                                                                                                                                                                                                                                                                                                                                                                                                                                                                                                                                                                                                                                                                                                                                                                                                                                                                                                                                                                                                                                                                                                                                                                                                                               | 1                            |
|                                                 | CHUN                  | Office sqft                                                                                                                                                                                                                                                                                                                                                                                                                                                                                                                                                                                                                                                                                                                                                                                                                                                                                                                                                                                                                                                                                                                                                                                                                                                                                                                                                                                                                                                                                                                                                                                                                                                                                                                                                                                                                                                                                                                                                                                                                                                                                                                    | 8,800                        |
|                                                 | ylight                | Garage soft                                                                                                                                                                                                                                                                                                                                                                                                                                                                                                                                                                                                                                                                                                                                                                                                                                                                                                                                                                                                                                                                                                                                                                                                                                                                                                                                                                                                                                                                                                                                                                                                                                                                                                                                                                                                                                                                                                                                                                                                                                                                                                                    | 8,800                        |
|                                                 |                       | Conside solic                                                                                                                                                                                                                                                                                                                                                                                                                                                                                                                                                                                                                                                                                                                                                                                                                                                                                                                                                                                                                                                                                                                                                                                                                                                                                                                                                                                                                                                                                                                                                                                                                                                                                                                                                                                                                                                                                                                                                                                                                                                                                                                  | 0,000                        |
| DERS                                            |                       | and the second se                                                                                                                                                                                                                                                                                                                                                                                                                                                                                                                                                                                                                                                                                                                                                                                                                                                                                                                                                                                                                                                                                                                                                                                                                                                                                                                                                                                                                            |                              |
|                                                 |                       |                                                                                                                                                                                                                                                                                                                                                                                                                                                                                                                                                                                                                                                                                                                                                                                                                                                                                                                                                                                                                                                                                                                                                                                                                                                                                                                                                                                                                                                                                                                                                                                                                                                                                                                                                                                                                                                                                                                                                                                                                                                                                                                                |                              |
|                                                 |                       | Contraction of the local data and the local data an |                              |
|                                                 |                       |                                                                                                                                                                                                                                                                                                                                                                                                                                                                                                                                                                                                                                                                                                                                                                                                                                                                                                                                                                                                                                                                                                                                                                                                                                                                                                                                                                                                                                                                                                                                                                                                                                                                                                                                                                                                                                                                                                                                                                                                                                                                                                                                |                              |
|                                                 | Extra wide West Side  | Floor Area Ratio (FAR)                                                                                                                                                                                                                                                                                                                                                                                                                                                                                                                                                                                                                                                                                                                                                                                                                                                                                                                                                                                                                                                                                                                                                                                                                                                                                                                                                                                                                                                                                                                                                                                                                                                                                                                                                                                                                                                                                                                                                                                                                                                                                                         |                              |
| Extra wide East Side Bl<br>Garage entrance entr | Garage entrance       | Residential FAR                                                                                                                                                                                                                                                                                                                                                                                                                                                                                                                                                                                                                                                                                                                                                                                                                                                                                                                                                                                                                                                                                                                                                                                                                                                                                                                                                                                                                                                                                                                                                                                                                                                                                                                                                                                                                                                                                                                                                                                                                                                                                                                | 3                            |
|                                                 | alues                 | Facility FAR                                                                                                                                                                                                                                                                                                                                                                                                                                                                                                                                                                                                                                                                                                                                                                                                                                                                                                                                                                                                                                                                                                                                                                                                                                                                                                                                                                                                                                                                                                                                                                                                                                                                                                                                                                                                                                                                                                                                                                                                                                                                                                                   | 3                            |
| Property Taxes                                  |                       | FAR as built                                                                                                                                                                                                                                                                                                                                                                                                                                                                                                                                                                                                                                                                                                                                                                                                                                                                                                                                                                                                                                                                                                                                                                                                                                                                                                                                                                                                                                                                                                                                                                                                                                                                                                                                                                                                                                                                                                                                                                                                                                                                                                                   | 1.64                         |
| Tax class                                       | 4                     | Allowed usable floor area                                                                                                                                                                                                                                                                                                                                                                                                                                                                                                                                                                                                                                                                                                                                                                                                                                                                                                                                                                                                                                                                                                                                                                                                                                                                                                                                                                                                                                                                                                                                                                                                                                                                                                                                                                                                                                                                                                                                                                                                                                                                                                      | 32,202                       |
| Current tax bill                                | \$122,932             | Usable floor area as built                                                                                                                                                                                                                                                                                                                                                                                                                                                                                                                                                                                                                                                                                                                                                                                                                                                                                                                                                                                                                                                                                                                                                                                                                                                                                                                                                                                                                                                                                                                                                                                                                                                                                                                                                                                                                                                                                                                                                                                                                                                                                                     | 17,604                       |
| Projected tax bill                              | \$128,726             | Unused FAR                                                                                                                                                                                                                                                                                                                                                                                                                                                                                                                                                                                                                                                                                                                                                                                                                                                                                                                                                                                                                                                                                                                                                                                                                                                                                                                                                                                                                                                                                                                                                                                                                                                                                                                                                                                                                                                                                                                                                                                                                                                                                                                     | 14,598                       |
| Lot                                             |                       | aine                                                                                                                                                                                                                                                                                                                                                                                                                                                                                                                                                                                                                                                                                                                                                                                                                                                                                                                                                                                                                                                                                                                                                                                                                                                                                                                                                                                                                                                                                                                                                                                                                                                                                                                                                                                                                                                                                                                                                                                                                                                                                                                           |                              |
| Lot sqft                                        | 10,734                | Building outline                                                                                                                                                                                                                                                                                                                                                                                                                                                                                                                                                                                                                                                                                                                                                                                                                                                                                                                                                                                                                                                                                                                                                                                                                                                                                                                                                                                                                                                                                                                                                                                                                                                                                                                                                                                                                                                                                                                                                                                                                                                                                                               |                              |
| Lot dimensions                                  | 100.11 ft x 112.75 ft | Bullo                                                                                                                                                                                                                                                                                                                                                                                                                                                                                                                                                                                                                                                                                                                                                                                                                                                                                                                                                                                                                                                                                                                                                                                                                                                                                                                                                                                                                                                                                                                                                                                                                                                                                                                                                                                                                                                                                                                                                                                                                                                                                                                          | $\sum$                       |
| Ground elevation                                | 80 ft                 | 100 m                                                                                                                                                                                                                                                                                                                                                                                                                                                                                                                                                                                                                                                                                                                                                                                                                                                                                                                                                                                                                                                                                                                                                                                                                                                                                                                                                                                                                                                                                                                                                                                                                                                                                                                                                                                                                                                                                                                                                                                                                                                                                                                          | Y.                           |
| Corner lot                                      | No                    | and the second s |                              |
| Zoning                                          |                       |                                                                                                                                                                                                                                                                                                                                                                                                                                                                                                                                                                                                                                                                                                                                                                                                                                                                                                                                                                                                                                                                                                                                                                                                                                                                                                                                                                                                                                                                                                                                                                                                                                                                                                                                                                                                                                                                                                                                                                                                                                                                                                                                |                              |
| Zoning districts                                | R6A, C2-4, DJ         |                                                                                                                                                                                                                                                                                                                                                                                                                                                                                                                                                                                                                                                                                                                                                                                                                                                                                                                                                                                                                                                                                                                                                                                                                                                                                                                                                                                                                                                                                                                                                                                                                                                                                                                                                                                                                                                                                                                                                                                                                                                                                                                                | N. N.                        |
|                                                 |                       |                                                                                                                                                                                                                                                                                                                                                                                                                                                                                                                                                                                                                                                                                                                                                                                                                                                                                                                                                                                                                                                                                                                                                                                                                                                                                                                                                                                                                                                                                                                                                                                                                                                                                                                                                                                                                                                                                                                                                                                                                                                                                                                                |                              |