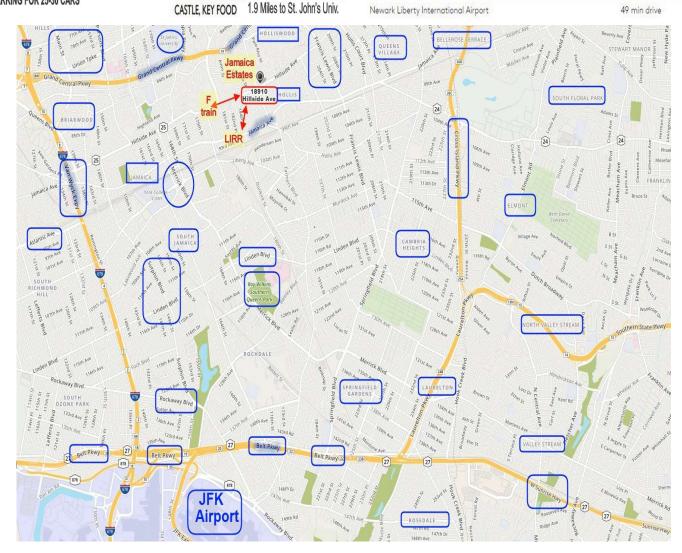

## PRIME INVESTMENT/USER OFFICE BUILDING LOCATION...LOCATION...LOCATION...

NEARBY PUBLIC TRANSPORTATION

BLOCKS TO BO SUBWAYS

NEAR 0 05 043 076 077 BUSES

CLEARVIEW & VAN WYCK EXPRESSWAYS.

**INearby Retail and Landmarks:** 

- \* KITCHEN AND CONFERENCE ROOMS
- \* CUBICLE AREAS
- \* PARKING FOR 25-30 CARS

| RANSIT/SUBWAY                                              |              |         |
|------------------------------------------------------------|--------------|---------|
| Jamaica-179 Street Transit Stop 脑 🏮                        | 1            | 0.7 mi  |
|                                                            |              |         |
| Hollis Station Commuter Rail (Hempstead Branch)            |              | 0.6 mi  |
| Saint Albans Station Commuter Rail (West Hempstead Branch) | 8 min drive  | 2.4 mi  |
| St. John's University.                                     | 4 min drive  | 1.9 mi  |
| AIRPORT                                                    |              |         |
| John F. Kennedy International Airport                      | 13 min drive | 8.2 mi  |
| La Guardia Airport                                         | 14 min drive | 8.7 mi  |
| Newark Liberty International Airport                       | 49 min drive | 29.7 mi |