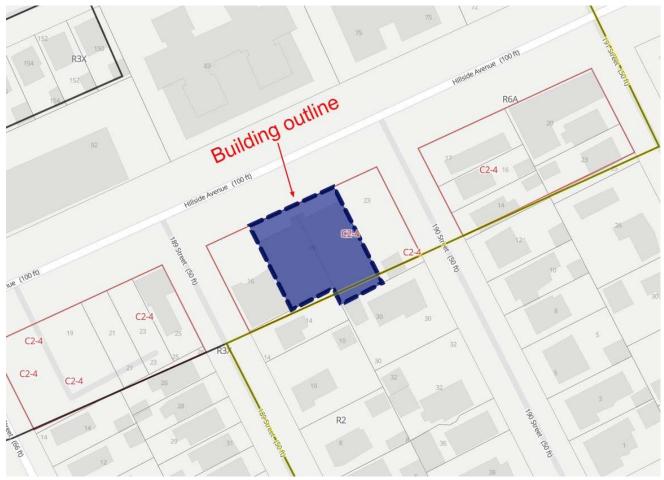

### (NOTE: THIS PROPERTY IS LOCATED 70 FEET FROM JAMAICA ESTATES)

| Address                                         |                       | Building                                                                                                                                                                                                                                                                                                                                                                                                                                                                                                                                                                                                                                                                                                                                                                                                                                                                                                                                                                                                                                                                                                                                                                                                                                                                                                                                                                                                                                                                                                                                                                                                                                                                                                                                                                                                                                                                                                                                                                                                                                                                                                                       |                              |
|-------------------------------------------------|-----------------------|--------------------------------------------------------------------------------------------------------------------------------------------------------------------------------------------------------------------------------------------------------------------------------------------------------------------------------------------------------------------------------------------------------------------------------------------------------------------------------------------------------------------------------------------------------------------------------------------------------------------------------------------------------------------------------------------------------------------------------------------------------------------------------------------------------------------------------------------------------------------------------------------------------------------------------------------------------------------------------------------------------------------------------------------------------------------------------------------------------------------------------------------------------------------------------------------------------------------------------------------------------------------------------------------------------------------------------------------------------------------------------------------------------------------------------------------------------------------------------------------------------------------------------------------------------------------------------------------------------------------------------------------------------------------------------------------------------------------------------------------------------------------------------------------------------------------------------------------------------------------------------------------------------------------------------------------------------------------------------------------------------------------------------------------------------------------------------------------------------------------------------|------------------------------|
| Primary address                                 | 18910 Hillside Ave    | Building class                                                                                                                                                                                                                                                                                                                                                                                                                                                                                                                                                                                                                                                                                                                                                                                                                                                                                                                                                                                                                                                                                                                                                                                                                                                                                                                                                                                                                                                                                                                                                                                                                                                                                                                                                                                                                                                                                                                                                                                                                                                                                                                 | Office Only 2-6 Stories (O2) |
| Alternate address(es)                           | 189-06 Hillside Ave   | Building sqft                                                                                                                                                                                                                                                                                                                                                                                                                                                                                                                                                                                                                                                                                                                                                                                                                                                                                                                                                                                                                                                                                                                                                                                                                                                                                                                                                                                                                                                                                                                                                                                                                                                                                                                                                                                                                                                                                                                                                                                                                                                                                                                  | 17,600                       |
| a. 18-51                                        | 189-14 Hillside Ave   | Building dimensions                                                                                                                                                                                                                                                                                                                                                                                                                                                                                                                                                                                                                                                                                                                                                                                                                                                                                                                                                                                                                                                                                                                                                                                                                                                                                                                                                                                                                                                                                                                                                                                                                                                                                                                                                                                                                                                                                                                                                                                                                                                                                                            | 100 ft x 95 ft               |
| Zip code                                        | 11423                 | Buildings on lot                                                                                                                                                                                                                                                                                                                                                                                                                                                                                                                                                                                                                                                                                                                                                                                                                                                                                                                                                                                                                                                                                                                                                                                                                                                                                                                                                                                                                                                                                                                                                                                                                                                                                                                                                                                                                                                                                                                                                                                                                                                                                                               | 2                            |
| Neighborhood                                    | Hollis                | Stories                                                                                                                                                                                                                                                                                                                                                                                                                                                                                                                                                                                                                                                                                                                                                                                                                                                                                                                                                                                                                                                                                                                                                                                                                                                                                                                                                                                                                                                                                                                                                                                                                                                                                                                                                                                                                                                                                                                                                                                                                                                                                                                        | 2                            |
| Borough                                         | Queens                | Roof height                                                                                                                                                                                                                                                                                                                                                                                                                                                                                                                                                                                                                                                                                                                                                                                                                                                                                                                                                                                                                                                                                                                                                                                                                                                                                                                                                                                                                                                                                                                                                                                                                                                                                                                                                                                                                                                                                                                                                                                                                                                                                                                    | 28 ft                        |
| Block & lot                                     | 10454-0019            | Year built                                                                                                                                                                                                                                                                                                                                                                                                                                                                                                                                                                                                                                                                                                                                                                                                                                                                                                                                                                                                                                                                                                                                                                                                                                                                                                                                                                                                                                                                                                                                                                                                                                                                                                                                                                                                                                                                                                                                                                                                                                                                                                                     | 1997                         |
|                                                 |                       | Garage soft                                                                                                                                                                                                                                                                                                                                                                                                                                                                                                                                                                                                                                                                                                                                                                                                                                                                                                                                                                                                                                                                                                                                                                                                                                                                                                                                                                                                                                                                                                                                                                                                                                                                                                                                                                                                                                                                                                                                                                                                                                                                                                                    | 8,800                        |
| E TOT OF STATE                                  |                       | Use                                                                                                                                                                                                                                                                                                                                                                                                                                                                                                                                                                                                                                                                                                                                                                                                                                                                                                                                                                                                                                                                                                                                                                                                                                                                                                                                                                                                                                                                                                                                                                                                                                                                                                                                                                                                                                                                                                                                                                                                                                                                                                                            |                              |
|                                                 | 11-11                 | Commercial units                                                                                                                                                                                                                                                                                                                                                                                                                                                                                                                                                                                                                                                                                                                                                                                                                                                                                                                                                                                                                                                                                                                                                                                                                                                                                                                                                                                                                                                                                                                                                                                                                                                                                                                                                                                                                                                                                                                                                                                                                                                                                                               | 1                            |
|                                                 | CHUN                  | Office sqft                                                                                                                                                                                                                                                                                                                                                                                                                                                                                                                                                                                                                                                                                                                                                                                                                                                                                                                                                                                                                                                                                                                                                                                                                                                                                                                                                                                                                                                                                                                                                                                                                                                                                                                                                                                                                                                                                                                                                                                                                                                                                                                    | 8,800                        |
|                                                 | ylight                | Garage soft                                                                                                                                                                                                                                                                                                                                                                                                                                                                                                                                                                                                                                                                                                                                                                                                                                                                                                                                                                                                                                                                                                                                                                                                                                                                                                                                                                                                                                                                                                                                                                                                                                                                                                                                                                                                                                                                                                                                                                                                                                                                                                                    | 8,800                        |
|                                                 |                       | Conside solic                                                                                                                                                                                                                                                                                                                                                                                                                                                                                                                                                                                                                                                                                                                                                                                                                                                                                                                                                                                                                                                                                                                                                                                                                                                                                                                                                                                                                                                                                                                                                                                                                                                                                                                                                                                                                                                                                                                                                                                                                                                                                                                  | 0,000                        |
| DERS                                            |                       | and the second se                                                                                                                                                                                                                                                                                                                                                                                                                                                                                                                                                                                                                                                                                                                                                                                                                                                                                                                                                                                                                                                                                                                                                                                                                                                                                                                                                                                                                            |                              |
|                                                 |                       |                                                                                                                                                                                                                                                                                                                                                                                                                                                                                                                                                                                                                                                                                                                                                                                                                                                                                                                                                                                                                                                                                                                                                                                                                                                                                                                                                                                                                                                                                                                                                                                                                                                                                                                                                                                                                                                                                                                                                                                                                                                                                                                                |                              |
|                                                 |                       | Contraction of the local data and the local data an |                              |
|                                                 |                       |                                                                                                                                                                                                                                                                                                                                                                                                                                                                                                                                                                                                                                                                                                                                                                                                                                                                                                                                                                                                                                                                                                                                                                                                                                                                                                                                                                                                                                                                                                                                                                                                                                                                                                                                                                                                                                                                                                                                                                                                                                                                                                                                |                              |
|                                                 | Extra wide West Side  | Floor Area Ratio (FAR)                                                                                                                                                                                                                                                                                                                                                                                                                                                                                                                                                                                                                                                                                                                                                                                                                                                                                                                                                                                                                                                                                                                                                                                                                                                                                                                                                                                                                                                                                                                                                                                                                                                                                                                                                                                                                                                                                                                                                                                                                                                                                                         |                              |
| Extra wide East Side Bl<br>Garage entrance entr | Garage entrance       | Residential FAR                                                                                                                                                                                                                                                                                                                                                                                                                                                                                                                                                                                                                                                                                                                                                                                                                                                                                                                                                                                                                                                                                                                                                                                                                                                                                                                                                                                                                                                                                                                                                                                                                                                                                                                                                                                                                                                                                                                                                                                                                                                                                                                | 3                            |
|                                                 | alues                 | Facility FAR                                                                                                                                                                                                                                                                                                                                                                                                                                                                                                                                                                                                                                                                                                                                                                                                                                                                                                                                                                                                                                                                                                                                                                                                                                                                                                                                                                                                                                                                                                                                                                                                                                                                                                                                                                                                                                                                                                                                                                                                                                                                                                                   | 3                            |
| Property Taxes                                  |                       | FAR as built                                                                                                                                                                                                                                                                                                                                                                                                                                                                                                                                                                                                                                                                                                                                                                                                                                                                                                                                                                                                                                                                                                                                                                                                                                                                                                                                                                                                                                                                                                                                                                                                                                                                                                                                                                                                                                                                                                                                                                                                                                                                                                                   | 1.64                         |
| Tax class                                       | 4                     | Allowed usable floor area                                                                                                                                                                                                                                                                                                                                                                                                                                                                                                                                                                                                                                                                                                                                                                                                                                                                                                                                                                                                                                                                                                                                                                                                                                                                                                                                                                                                                                                                                                                                                                                                                                                                                                                                                                                                                                                                                                                                                                                                                                                                                                      | 32,202                       |
| Current tax bill                                | \$122,932             | Usable floor area as built                                                                                                                                                                                                                                                                                                                                                                                                                                                                                                                                                                                                                                                                                                                                                                                                                                                                                                                                                                                                                                                                                                                                                                                                                                                                                                                                                                                                                                                                                                                                                                                                                                                                                                                                                                                                                                                                                                                                                                                                                                                                                                     | 17,604                       |
| Projected tax bill                              | \$128,726             | Unused FAR                                                                                                                                                                                                                                                                                                                                                                                                                                                                                                                                                                                                                                                                                                                                                                                                                                                                                                                                                                                                                                                                                                                                                                                                                                                                                                                                                                                                                                                                                                                                                                                                                                                                                                                                                                                                                                                                                                                                                                                                                                                                                                                     | 14,598                       |
| Lot                                             |                       | aine                                                                                                                                                                                                                                                                                                                                                                                                                                                                                                                                                                                                                                                                                                                                                                                                                                                                                                                                                                                                                                                                                                                                                                                                                                                                                                                                                                                                                                                                                                                                                                                                                                                                                                                                                                                                                                                                                                                                                                                                                                                                                                                           |                              |
| Lot sqft                                        | 10,734                | Building outline                                                                                                                                                                                                                                                                                                                                                                                                                                                                                                                                                                                                                                                                                                                                                                                                                                                                                                                                                                                                                                                                                                                                                                                                                                                                                                                                                                                                                                                                                                                                                                                                                                                                                                                                                                                                                                                                                                                                                                                                                                                                                                               |                              |
| Lot dimensions                                  | 100.11 ft x 112.75 ft | Bullo                                                                                                                                                                                                                                                                                                                                                                                                                                                                                                                                                                                                                                                                                                                                                                                                                                                                                                                                                                                                                                                                                                                                                                                                                                                                                                                                                                                                                                                                                                                                                                                                                                                                                                                                                                                                                                                                                                                                                                                                                                                                                                                          | $\sum$                       |
| Ground elevation                                | 80 ft                 | 100 m                                                                                                                                                                                                                                                                                                                                                                                                                                                                                                                                                                                                                                                                                                                                                                                                                                                                                                                                                                                                                                                                                                                                                                                                                                                                                                                                                                                                                                                                                                                                                                                                                                                                                                                                                                                                                                                                                                                                                                                                                                                                                                                          | Y.                           |
| Corner lot                                      | No                    | and the second s |                              |
| Zoning                                          |                       |                                                                                                                                                                                                                                                                                                                                                                                                                                                                                                                                                                                                                                                                                                                                                                                                                                                                                                                                                                                                                                                                                                                                                                                                                                                                                                                                                                                                                                                                                                                                                                                                                                                                                                                                                                                                                                                                                                                                                                                                                                                                                                                                |                              |
| Zoning districts                                | R6A, C2-4, DJ         |                                                                                                                                                                                                                                                                                                                                                                                                                                                                                                                                                                                                                                                                                                                                                                                                                                                                                                                                                                                                                                                                                                                                                                                                                                                                                                                                                                                                                                                                                                                                                                                                                                                                                                                                                                                                                                                                                                                                                                                                                                                                                                                                | N. N.                        |
|                                                 |                       |                                                                                                                                                                                                                                                                                                                                                                                                                                                                                                                                                                                                                                                                                                                                                                                                                                                                                                                                                                                                                                                                                                                                                                                                                                                                                                                                                                                                                                                                                                                                                                                                                                                                                                                                                                                                                                                                                                                                                                                                                                                                                                                                |                              |

## TAX MAP - BUILDING OUTLINE - ZONING MAP

TAX MAP (zoomed -in)

TAX MAP (zoomed-out)