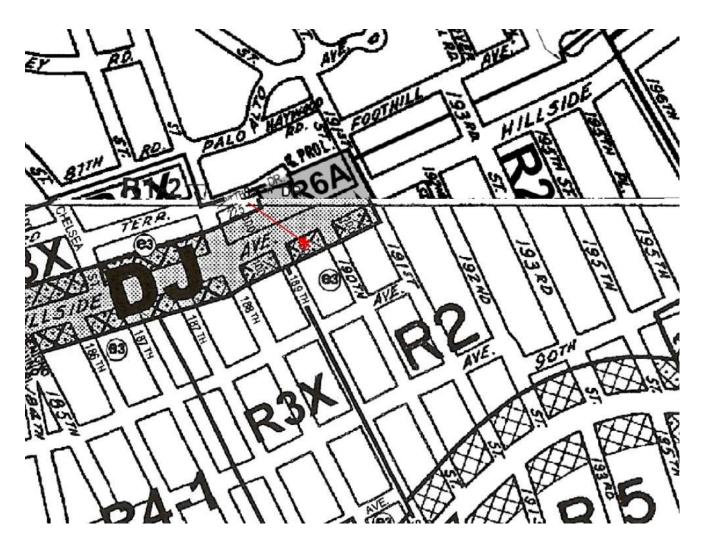

### (NOTE: THIS PROPERTY IS LOCATED 70 FEET FROM JAMAICA ESTATES)

| Address                                         |                       | Building                                                                                                                                                                                                                                                                                                                                                                                                                                                                                                                                                                                                                                                                                                                                                                                                                                                                                                                                                                                                                                                                                                                                                                                                                                                                                                                                                                                                                                                                                                                                                                                                                                                                                                                                                                                                                                                                                                                                                                                                                                                                                                                       |                              |
|-------------------------------------------------|-----------------------|--------------------------------------------------------------------------------------------------------------------------------------------------------------------------------------------------------------------------------------------------------------------------------------------------------------------------------------------------------------------------------------------------------------------------------------------------------------------------------------------------------------------------------------------------------------------------------------------------------------------------------------------------------------------------------------------------------------------------------------------------------------------------------------------------------------------------------------------------------------------------------------------------------------------------------------------------------------------------------------------------------------------------------------------------------------------------------------------------------------------------------------------------------------------------------------------------------------------------------------------------------------------------------------------------------------------------------------------------------------------------------------------------------------------------------------------------------------------------------------------------------------------------------------------------------------------------------------------------------------------------------------------------------------------------------------------------------------------------------------------------------------------------------------------------------------------------------------------------------------------------------------------------------------------------------------------------------------------------------------------------------------------------------------------------------------------------------------------------------------------------------|------------------------------|
| Primary address                                 | 18910 Hillside Ave    | Building class                                                                                                                                                                                                                                                                                                                                                                                                                                                                                                                                                                                                                                                                                                                                                                                                                                                                                                                                                                                                                                                                                                                                                                                                                                                                                                                                                                                                                                                                                                                                                                                                                                                                                                                                                                                                                                                                                                                                                                                                                                                                                                                 | Office Only 2-6 Stories (O2) |
| Alternate address(es)                           | 189-06 Hillside Ave   | Building sqft                                                                                                                                                                                                                                                                                                                                                                                                                                                                                                                                                                                                                                                                                                                                                                                                                                                                                                                                                                                                                                                                                                                                                                                                                                                                                                                                                                                                                                                                                                                                                                                                                                                                                                                                                                                                                                                                                                                                                                                                                                                                                                                  | 17,600                       |
| a. 18-51                                        | 189-14 Hillside Ave   | Building dimensions                                                                                                                                                                                                                                                                                                                                                                                                                                                                                                                                                                                                                                                                                                                                                                                                                                                                                                                                                                                                                                                                                                                                                                                                                                                                                                                                                                                                                                                                                                                                                                                                                                                                                                                                                                                                                                                                                                                                                                                                                                                                                                            | 100 ft x 95 ft               |
| Zip code                                        | 11423                 | Buildings on lot                                                                                                                                                                                                                                                                                                                                                                                                                                                                                                                                                                                                                                                                                                                                                                                                                                                                                                                                                                                                                                                                                                                                                                                                                                                                                                                                                                                                                                                                                                                                                                                                                                                                                                                                                                                                                                                                                                                                                                                                                                                                                                               | 2                            |
| Neighborhood                                    | Hollis                | Stories                                                                                                                                                                                                                                                                                                                                                                                                                                                                                                                                                                                                                                                                                                                                                                                                                                                                                                                                                                                                                                                                                                                                                                                                                                                                                                                                                                                                                                                                                                                                                                                                                                                                                                                                                                                                                                                                                                                                                                                                                                                                                                                        | 2                            |
| Borough                                         | Queens                | Roof height                                                                                                                                                                                                                                                                                                                                                                                                                                                                                                                                                                                                                                                                                                                                                                                                                                                                                                                                                                                                                                                                                                                                                                                                                                                                                                                                                                                                                                                                                                                                                                                                                                                                                                                                                                                                                                                                                                                                                                                                                                                                                                                    | 28 ft                        |
| Block & lot                                     | 10454-0019            | Year built                                                                                                                                                                                                                                                                                                                                                                                                                                                                                                                                                                                                                                                                                                                                                                                                                                                                                                                                                                                                                                                                                                                                                                                                                                                                                                                                                                                                                                                                                                                                                                                                                                                                                                                                                                                                                                                                                                                                                                                                                                                                                                                     | 1997                         |
|                                                 |                       | Garage soft                                                                                                                                                                                                                                                                                                                                                                                                                                                                                                                                                                                                                                                                                                                                                                                                                                                                                                                                                                                                                                                                                                                                                                                                                                                                                                                                                                                                                                                                                                                                                                                                                                                                                                                                                                                                                                                                                                                                                                                                                                                                                                                    | 8,800                        |
| E TOT OF STATE                                  |                       | Use                                                                                                                                                                                                                                                                                                                                                                                                                                                                                                                                                                                                                                                                                                                                                                                                                                                                                                                                                                                                                                                                                                                                                                                                                                                                                                                                                                                                                                                                                                                                                                                                                                                                                                                                                                                                                                                                                                                                                                                                                                                                                                                            |                              |
|                                                 | 11-11                 | Commercial units                                                                                                                                                                                                                                                                                                                                                                                                                                                                                                                                                                                                                                                                                                                                                                                                                                                                                                                                                                                                                                                                                                                                                                                                                                                                                                                                                                                                                                                                                                                                                                                                                                                                                                                                                                                                                                                                                                                                                                                                                                                                                                               | 1                            |
|                                                 | CHUN                  | Office sqft                                                                                                                                                                                                                                                                                                                                                                                                                                                                                                                                                                                                                                                                                                                                                                                                                                                                                                                                                                                                                                                                                                                                                                                                                                                                                                                                                                                                                                                                                                                                                                                                                                                                                                                                                                                                                                                                                                                                                                                                                                                                                                                    | 8,800                        |
|                                                 | ylight                | Garage soft                                                                                                                                                                                                                                                                                                                                                                                                                                                                                                                                                                                                                                                                                                                                                                                                                                                                                                                                                                                                                                                                                                                                                                                                                                                                                                                                                                                                                                                                                                                                                                                                                                                                                                                                                                                                                                                                                                                                                                                                                                                                                                                    | 8,800                        |
|                                                 |                       | Conside solic                                                                                                                                                                                                                                                                                                                                                                                                                                                                                                                                                                                                                                                                                                                                                                                                                                                                                                                                                                                                                                                                                                                                                                                                                                                                                                                                                                                                                                                                                                                                                                                                                                                                                                                                                                                                                                                                                                                                                                                                                                                                                                                  | 0,000                        |
| DERS                                            |                       | and the second se                                                                                                                                                                                                                                                                                                                                                                                                                                                                                                                                                                                                                                                                                                                                                                                                                                                                                                                                                                                                                                                                                                                                                                                                                                                                                                                                                                                                                            |                              |
|                                                 |                       |                                                                                                                                                                                                                                                                                                                                                                                                                                                                                                                                                                                                                                                                                                                                                                                                                                                                                                                                                                                                                                                                                                                                                                                                                                                                                                                                                                                                                                                                                                                                                                                                                                                                                                                                                                                                                                                                                                                                                                                                                                                                                                                                |                              |
|                                                 |                       | Contraction of the local data and the local data an |                              |
|                                                 |                       |                                                                                                                                                                                                                                                                                                                                                                                                                                                                                                                                                                                                                                                                                                                                                                                                                                                                                                                                                                                                                                                                                                                                                                                                                                                                                                                                                                                                                                                                                                                                                                                                                                                                                                                                                                                                                                                                                                                                                                                                                                                                                                                                |                              |
|                                                 | Extra wide West Side  | Floor Area Ratio (FAR)                                                                                                                                                                                                                                                                                                                                                                                                                                                                                                                                                                                                                                                                                                                                                                                                                                                                                                                                                                                                                                                                                                                                                                                                                                                                                                                                                                                                                                                                                                                                                                                                                                                                                                                                                                                                                                                                                                                                                                                                                                                                                                         |                              |
| Extra wide East Side Bl<br>Garage entrance entr | Garage entrance       | Residential FAR                                                                                                                                                                                                                                                                                                                                                                                                                                                                                                                                                                                                                                                                                                                                                                                                                                                                                                                                                                                                                                                                                                                                                                                                                                                                                                                                                                                                                                                                                                                                                                                                                                                                                                                                                                                                                                                                                                                                                                                                                                                                                                                | 3                            |
|                                                 | alues                 | Facility FAR                                                                                                                                                                                                                                                                                                                                                                                                                                                                                                                                                                                                                                                                                                                                                                                                                                                                                                                                                                                                                                                                                                                                                                                                                                                                                                                                                                                                                                                                                                                                                                                                                                                                                                                                                                                                                                                                                                                                                                                                                                                                                                                   | 3                            |
| Property Taxes                                  |                       | FAR as built                                                                                                                                                                                                                                                                                                                                                                                                                                                                                                                                                                                                                                                                                                                                                                                                                                                                                                                                                                                                                                                                                                                                                                                                                                                                                                                                                                                                                                                                                                                                                                                                                                                                                                                                                                                                                                                                                                                                                                                                                                                                                                                   | 1.64                         |
| Tax class                                       | 4                     | Allowed usable floor area                                                                                                                                                                                                                                                                                                                                                                                                                                                                                                                                                                                                                                                                                                                                                                                                                                                                                                                                                                                                                                                                                                                                                                                                                                                                                                                                                                                                                                                                                                                                                                                                                                                                                                                                                                                                                                                                                                                                                                                                                                                                                                      | 32,202                       |
| Current tax bill                                | \$122,932             | Usable floor area as built                                                                                                                                                                                                                                                                                                                                                                                                                                                                                                                                                                                                                                                                                                                                                                                                                                                                                                                                                                                                                                                                                                                                                                                                                                                                                                                                                                                                                                                                                                                                                                                                                                                                                                                                                                                                                                                                                                                                                                                                                                                                                                     | 17,604                       |
| Projected tax bill                              | \$128,726             | Unused FAR                                                                                                                                                                                                                                                                                                                                                                                                                                                                                                                                                                                                                                                                                                                                                                                                                                                                                                                                                                                                                                                                                                                                                                                                                                                                                                                                                                                                                                                                                                                                                                                                                                                                                                                                                                                                                                                                                                                                                                                                                                                                                                                     | 14,598                       |
| Lot                                             |                       | aine                                                                                                                                                                                                                                                                                                                                                                                                                                                                                                                                                                                                                                                                                                                                                                                                                                                                                                                                                                                                                                                                                                                                                                                                                                                                                                                                                                                                                                                                                                                                                                                                                                                                                                                                                                                                                                                                                                                                                                                                                                                                                                                           |                              |
| Lot sqft                                        | 10,734                | Building outline                                                                                                                                                                                                                                                                                                                                                                                                                                                                                                                                                                                                                                                                                                                                                                                                                                                                                                                                                                                                                                                                                                                                                                                                                                                                                                                                                                                                                                                                                                                                                                                                                                                                                                                                                                                                                                                                                                                                                                                                                                                                                                               |                              |
| Lot dimensions                                  | 100.11 ft x 112.75 ft | Bullo                                                                                                                                                                                                                                                                                                                                                                                                                                                                                                                                                                                                                                                                                                                                                                                                                                                                                                                                                                                                                                                                                                                                                                                                                                                                                                                                                                                                                                                                                                                                                                                                                                                                                                                                                                                                                                                                                                                                                                                                                                                                                                                          | $\sum$                       |
| Ground elevation                                | 80 ft                 | 100 m                                                                                                                                                                                                                                                                                                                                                                                                                                                                                                                                                                                                                                                                                                                                                                                                                                                                                                                                                                                                                                                                                                                                                                                                                                                                                                                                                                                                                                                                                                                                                                                                                                                                                                                                                                                                                                                                                                                                                                                                                                                                                                                          | Y.                           |
| Corner lot                                      | No                    | and the second s |                              |
| Zoning                                          |                       |                                                                                                                                                                                                                                                                                                                                                                                                                                                                                                                                                                                                                                                                                                                                                                                                                                                                                                                                                                                                                                                                                                                                                                                                                                                                                                                                                                                                                                                                                                                                                                                                                                                                                                                                                                                                                                                                                                                                                                                                                                                                                                                                |                              |
| Zoning districts                                | R6A, C2-4, DJ         |                                                                                                                                                                                                                                                                                                                                                                                                                                                                                                                                                                                                                                                                                                                                                                                                                                                                                                                                                                                                                                                                                                                                                                                                                                                                                                                                                                                                                                                                                                                                                                                                                                                                                                                                                                                                                                                                                                                                                                                                                                                                                                                                | N. N.                        |
|                                                 |                       |                                                                                                                                                                                                                                                                                                                                                                                                                                                                                                                                                                                                                                                                                                                                                                                                                                                                                                                                                                                                                                                                                                                                                                                                                                                                                                                                                                                                                                                                                                                                                                                                                                                                                                                                                                                                                                                                                                                                                                                                                                                                                                                                |                              |

## TAX MAP - BUILDING OUTLINE - ZONING MAP

TAX MAP (zoomed -in)

TAX MAP (zoomed-out)

FOR CONVEYANCING ONLY: TOGETHER with all the right, title and interest of the party of the first part, of in and to the land lying in the street in front of and adjoining said premises.

ZONING MAP

BUSES