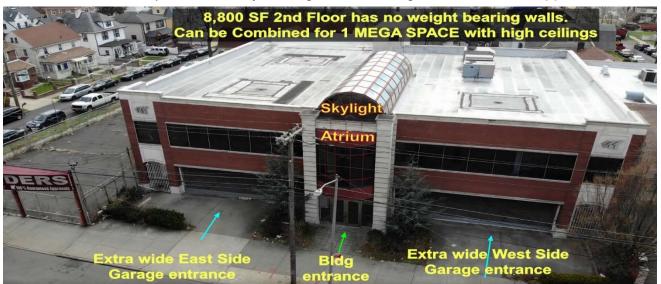

## Property Video: <u>https://youtu.be/vLZ02tLq8cQ</u> (RIGHT CLICK)

**Featuring a 25 to 30 car indoor parking lot and elevator.** Ideal for medical, religious, school, childcare, adult care, corporate headquarters, law, management, real estate, insurance, or any office type, etc., Entire/Partial 1<sup>st</sup> Floor 8,800 SF can build out retail, while the above will have offices.

**Description:** A Professional, Modern High end 17,600 SF Building (which includes a 1<sup>st</sup> floor huge 8,800 gross SF parking lot) situated on a very busy street. Building is ideal for various users (mentioned above). Lots of construction taking place on Hillside Ave (including across the street. Located less than a mile from one of the busiest NYC commercial hubs in Jamaica. Priced to sell. A new building like this would cost more than \$5 Million to build.

**Attention Developers:** Building has additional air rights of 15,000+ SF, that can "possibly be added on the top of the building, without knocking down the existing structure (steel and concrete construction). Check with your engineer. Building is a must see to appreciate.