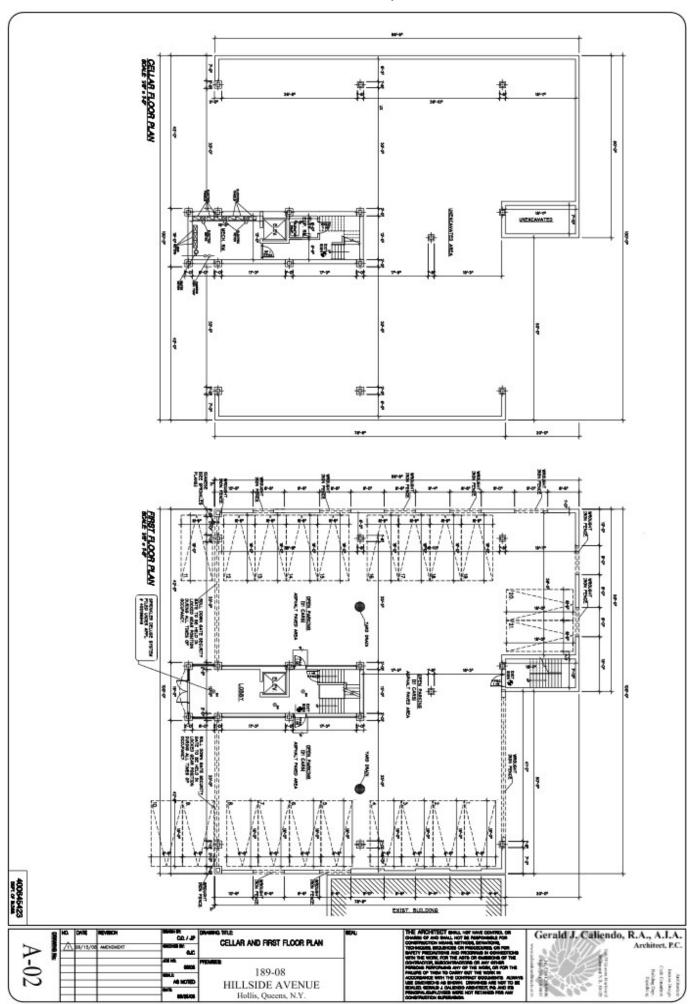

Restrooms

2<sup>nd</sup> Floor elevator

Electric breakers and gas meters

SURVEY

1st Floor and Cellar Layout

2<sup>nd</sup> Floor