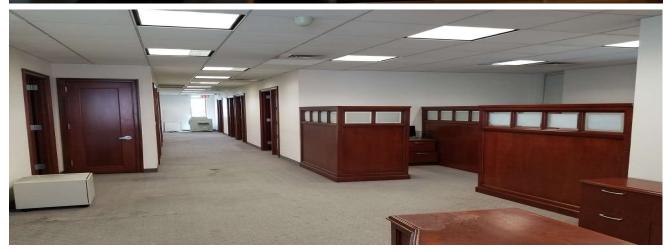

2<sup>nd</sup> Floor Atrium (separates the West and East Wing of 8,800 SF floor)

West Wing reception area panoramic view

East Wing reception area panoramic view

**Kitchen West Wing** 

**Kitchen East Wing** 