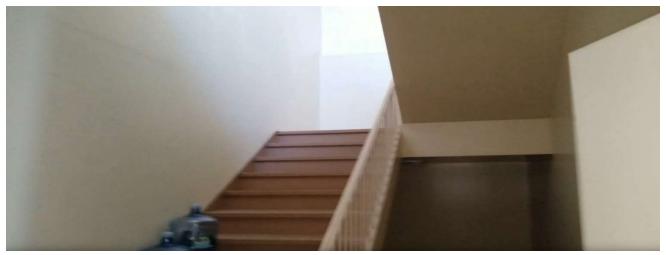

**Garage West View Entrance** 

Garage East View Entrance

Lobby Elevator (for 1<sup>st</sup> Floor, 2<sup>nd</sup> Floor and Basement area)

Front entrance Extra Wide concrete/steel Stairwell

Rear Extra Wide Stairwell to the Roof and Garage area