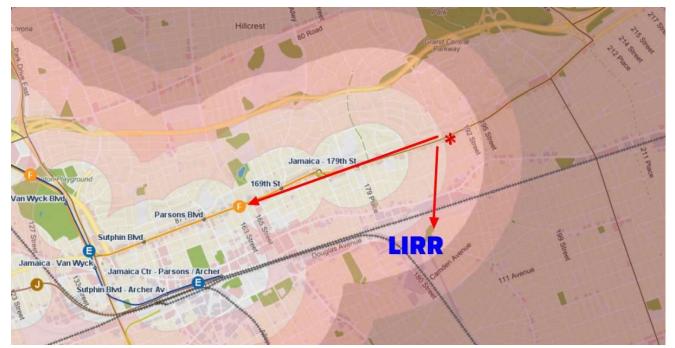

## PRIME INVESTMENT/USER OFFICE BUILDING LOCATION...LOCATION...LOCATION...

NEARBY PUBLIC TRANSPORTATION

BLOCKS TO BO SUBWAYS

NEAR 0 05 043 076 077 BUSES

CLEARVIEW & VAN WYCK EXPRESSWAYS.

**INearby Retail and Landmarks:** 

- \* KITCHEN AND CONFERENCE ROOMS
- \* CUBICLE AREAS
- \* PARKING FOR 25-30 CARS

| RANSIT/SUBWAY                                              |              |         |
|------------------------------------------------------------|--------------|---------|
| Jamaica-179 Street Transit Stop 脑 🏮                        | 1            | 0.7 mi  |
|                                                            |              |         |
| Hollis Station Commuter Rail (Hempstead Branch)            |              | 0.6 mi  |
| Saint Albans Station Commuter Rail (West Hempstead Branch) | 8 min drive  | 2.4 mi  |
| St. John's University.                                     | 4 min drive  | 1.9 mi  |
| AIRPORT                                                    |              |         |
| John F. Kennedy International Airport                      | 13 min drive | 8.2 mi  |
| La Guardia Airport                                         | 14 min drive | 8.7 mi  |
| Newark Liberty International Airport                       | 49 min drive | 29.7 mi |