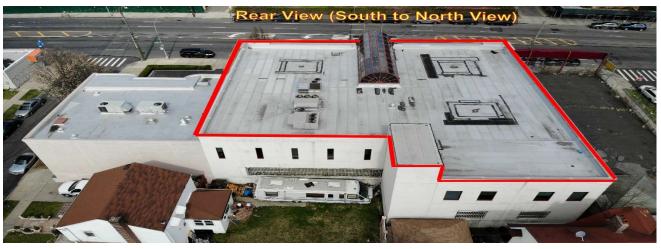

WEST SIDE AERIAL VIEW

Off: 718-429-4400 Fax: 917-831-4774

SUBJECT

**EXTERIOR PHOTOS** 

Hillside Ave West to East View

Side and Rear view from 190 St (Note lots of windows for natural light)

Garage East and West Panoramic View (note the open sides for ventilation)