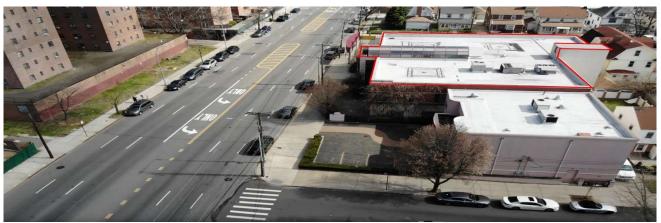

Off: 718-429-4400 Fax: 917-831-4774

SUBJECT

**EXTERIOR PHOTOS** 

Hillside Ave West to East View

Side and Rear view from 190 St (Note lots of windows for natural light)

Garage East and West Panoramic View (note the open sides for ventilation)