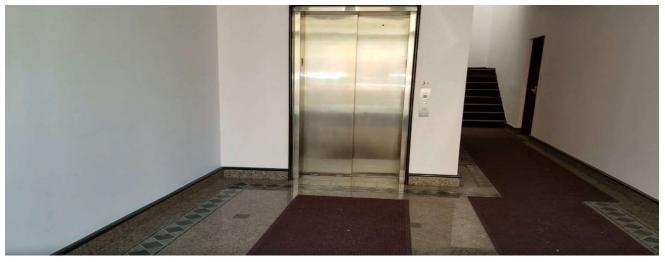

**Garage West View Entrance** 

Garage East View Entrance

Lobby Elevator (for 1<sup>st</sup> Floor, 2<sup>nd</sup> Floor and Basement area)

Front entrance Extra Wide concrete/steel Stairwell

Rear Extra Wide Stairwell to the Roof and Garage area