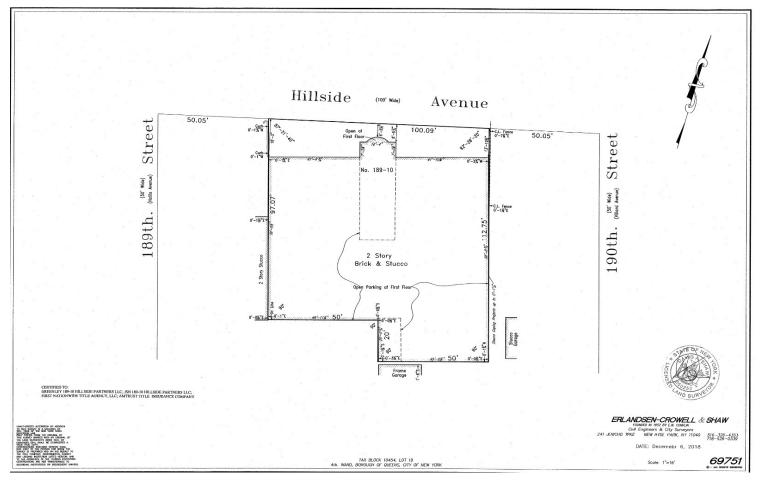

## TAX MAP - BUILDING OUTLINE - ZONING MAP

TAX MAP (zoomed -in)

TAX MAP (zoomed-out)

## SCHEDULE A DESCRIPTION

ALL that certain plot, piece or parcel of land, situate, lying and being in the Borough and County of Queens, City and State of New York, bounded and described as follows:

BEGINNING at a point on the southerly side of Hillside Avenue, distant 50.04 feet easterly from the corner formed by the intersection of the said southerly side of Hillside Avenue with the easterly side of 189<sup>th</sup> Street, formerly Hollis Avenue;

RUNNING THENCE Southerly and parallel with 189<sup>th</sup> Street, 97.07 feet;

THENCE Easterly at right angles to 189th Street, 50 feet;

THENCE Southerly along a line forming an interior plot of angle of 270 degrees with the last mentioned course, 20.00 feet;

THENCE Easterly at right angles with the last mentioned course, 50.00 feet;

THENCE Northerly at right angles with the last mentioned course, 112.75 feet to the southerly side of Hillside Avenue;

THENCE Westerly along the southerly side of Hillside Avenue, 100.11 feet to the point or place of BEGINNING.

FOR CONVEYANCING ONLY: TOGETHER with all the right, title and interest of the party of the first part, of in and to the land lying in the street in front of and adjoining said premises.

ZONING MAP

BUSES