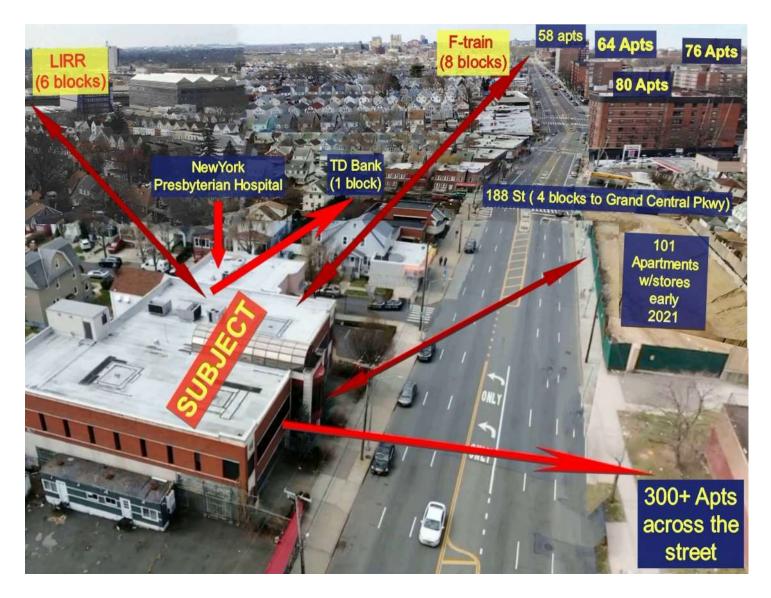

## PRIME INVESTMENT/USER OFFICE BUILDING LOCATION...LOCATION...LOCATION...

NEARBY PUBLIC TRANSPORTATION

BLOCKS TO BO SUBWAYS

NEAR 0 05 043 076 077 BUSES

CLEARVIEW & VAN WYCK EXPRESSWAYS.

**INearby Retail and Landmarks:** 

CROSS ISLAND & GRAND CENTRAL PARKWAYS

MCDONALDS, TD BANK, SUBWAY, CHASE BANK,

BANK OF AMERICA FINANCIAL CENTER, KFC, WHITE

17,600 SF BLDG (includes 8,800 sf Parking)

BLOCK/LOT: 10454 / 19 ZONING: R6A, R2, C2-4, DJ \* STEEL CONCRETE CONSTRUCTION \* TONS OF WINDOWS FOR NATURAL LIGHT \* CAN BE COMBINED FOR 8,800 SF MEGA SPACE \* 15,000 SF "AS OF RIGHT" Air Rights \* CENTRAL AIR AND HEAT \* KITCHEN AND CONFERDENCE POOMS