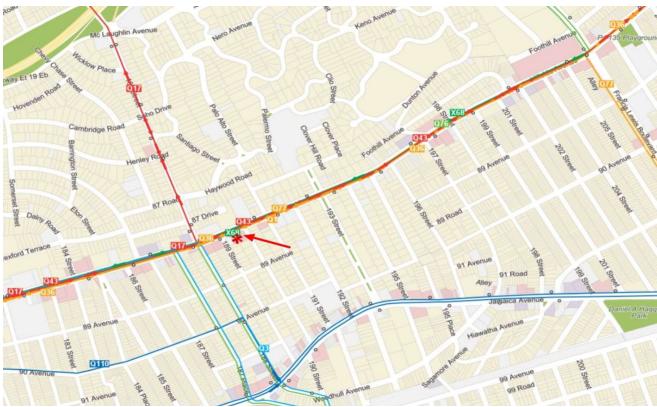

## PRIME INVESTMENT/USER OFFICE BUILDING LOCATION...LOCATION...LOCATION...

NEARBY PUBLIC TRANSPORTATION

BLOCKS TO BO SUBWAYS

NEAR 0 05 043 076 077 BUSES

CLEARVIEW & VAN WYCK EXPRESSWAYS.

**INearby Retail and Landmarks:** 

CROSS ISLAND & GRAND CENTRAL PARKWAYS

MCDONALDS, TD BANK, SUBWAY, CHASE BANK,

BANK OF AMERICA FINANCIAL CENTER, KFC, WHITE

17,600 SF BLDG (includes 8,800 sf Parking)

BLOCK/LOT: 10454 / 19 ZONING: R6A, R2, C2-4, DJ \* STEEL CONCRETE CONSTRUCTION \* TONS OF WINDOWS FOR NATURAL LIGHT \* CAN BE COMBINED FOR 8,800 SF MEGA SPACE \* 15,000 SF "AS OF RIGHT" Air Rights \* CENTRAL AIR AND HEAT \* KITCHEN AND CONFERDENCE POOMS

**SUBWAY** 

DAILY TRAFFIC COUNT (Department of Traffic)