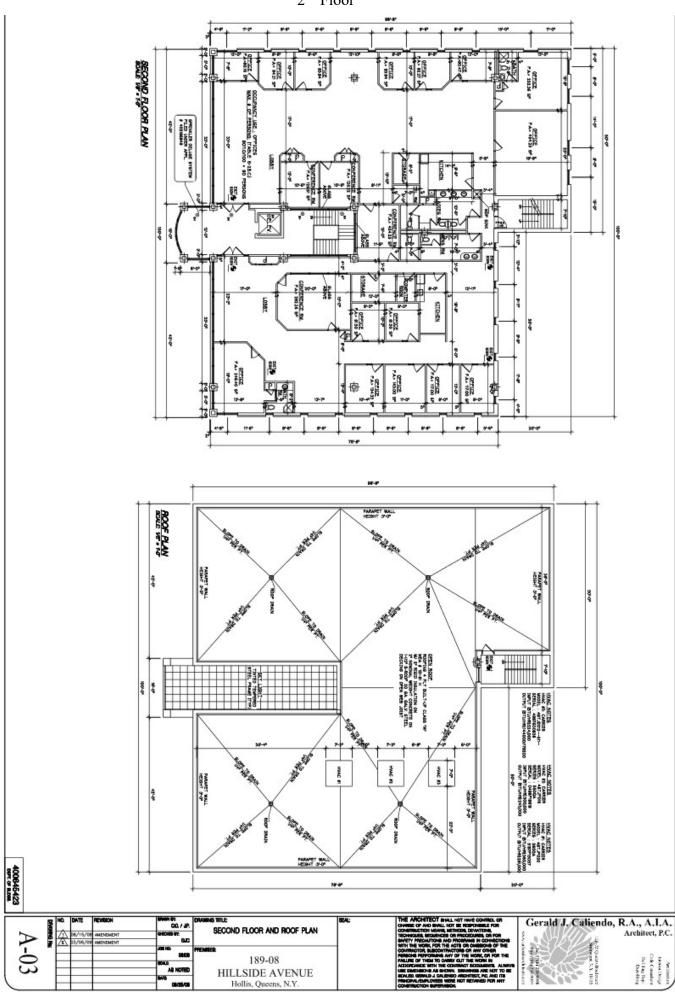

Restrooms

2<sup>nd</sup> Floor elevator

Electric breakers and gas meters

SURVEY

1st Floor and Cellar Layout

2<sup>nd</sup> Floor