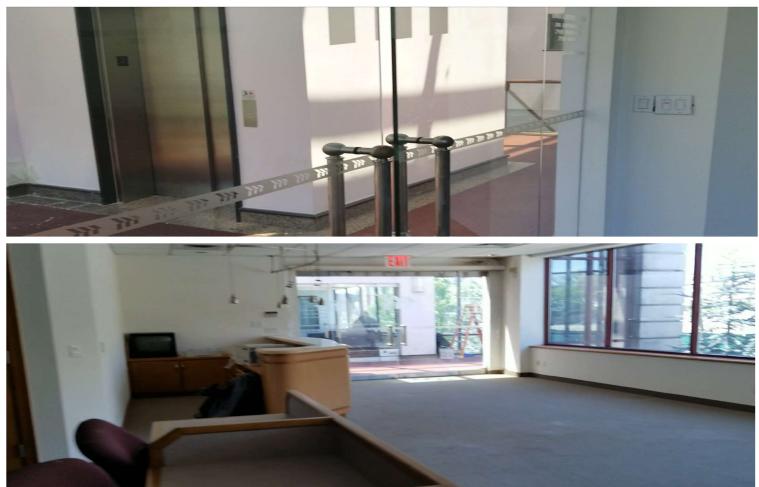

**Garage West View Entrance** 

Garage East View Entrance

Lobby Elevator (for 1<sup>st</sup> Floor, 2<sup>nd</sup> Floor and Basement area)

Front entrance Extra Wide concrete/steel Stairwell

Rear Extra Wide Stairwell to the Roof and Garage area

2<sup>nd</sup> Floor Atrium (separates the West and East Wing of 8,800 SF floor)

West Wing reception area panoramic view

East Wing reception area panoramic view

**Kitchen West Wing** 

**Kitchen East Wing** 