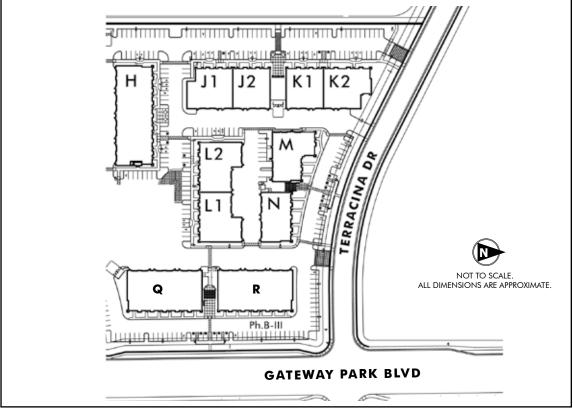

## PROJECT FEATURES:

| Building | Address            | Sq. Ft.            |               |
|----------|--------------------|--------------------|---------------|
| J1       | 1944 Terracina Dr. | ±6,623 ¬           | (can combine) |
| J2       | 1940 Terracina Dr. | ±5,770 <sup></sup> | (can combine) |
| L1       | 1910 Terracina Dr. | ±7,116             |               |
| L2       | 1914 Terracina Dr. | ±1,588-3,647       |               |