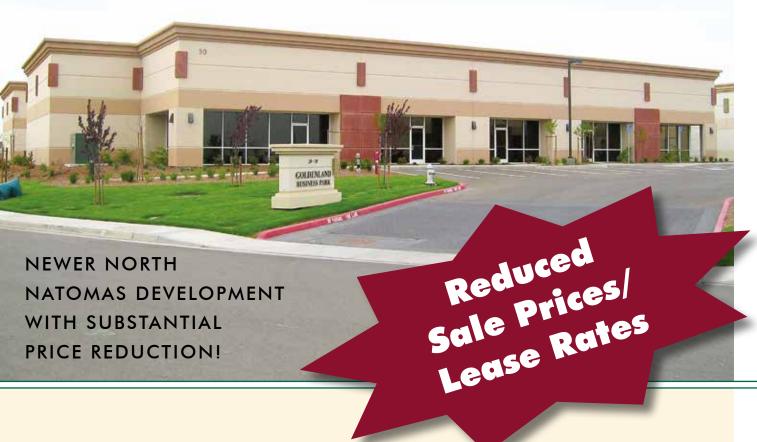

## GOLDENLAND BUSINESS PARK SACRAMENTO

FOR SALE OR LEASE  $\pm 1,588$  SF  $-\pm 12,393$  SF FREESTANDING INDUSTRIAL/OFFICE BUILDINGS

**FEATURES** 

- All Buildings have Glass Storefronts
- Minutes to Local Amenities, **Downtown and Airport**
- Immediate Access to I-5 and I-80
- Divisibility from ±1,558 SF and Larger
- Grade Level Loading Doors
- Fire Protection: .33/3000 GPM
- Minimum Clear Height: ±18'
- 100% Office Buildout Possible
- **Zoning: EC-30 (City of Sacramento)**