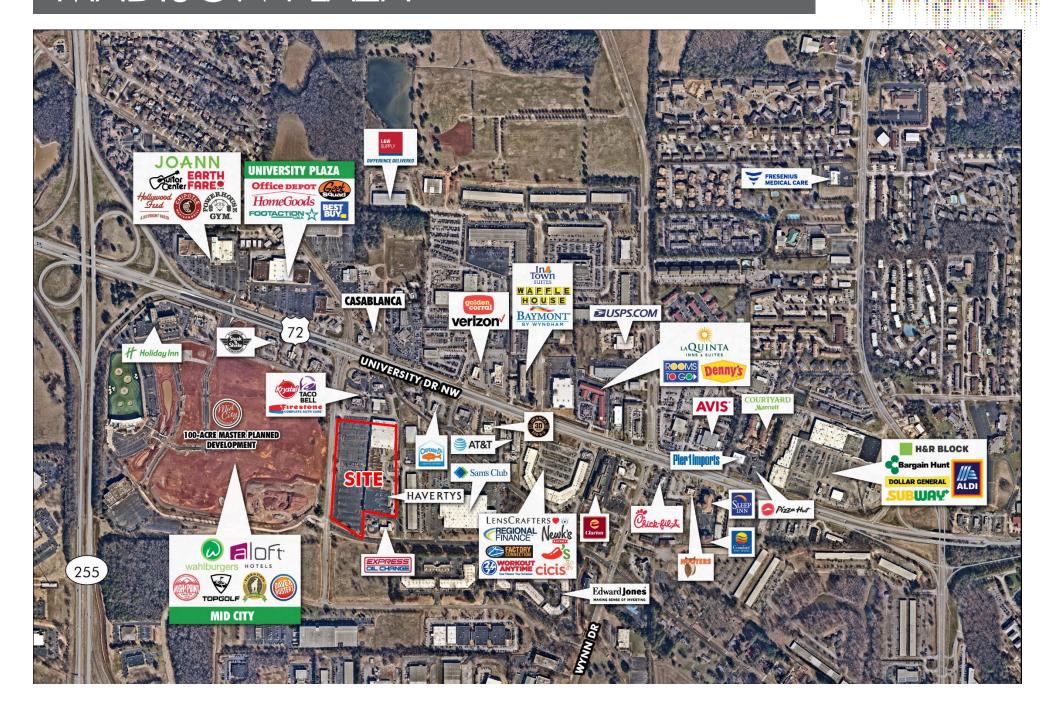

### PROPERTY DETAILS

- + Suite 930-4 3,418 SF Suite 930-5 - 3,200 SF Suite 930-10 - 24,057 SF
- + Excellent location at the intersection of Old Monrovia Rd NW and University Drive NW
- + Traffic counts of 55,730 VPD on University Drive
- + Located across the street from MidCity, a 100-acre master planned development which includes Top Golf, aLoft Hotels, REI, High Point climbing and Dave & Busters
- + Located in close proximity to Bridge Street Town Center, Redstone Arsenal, Cummings Research Park and the US Space and Rocket center which attracts more than 650,000 visitors a year