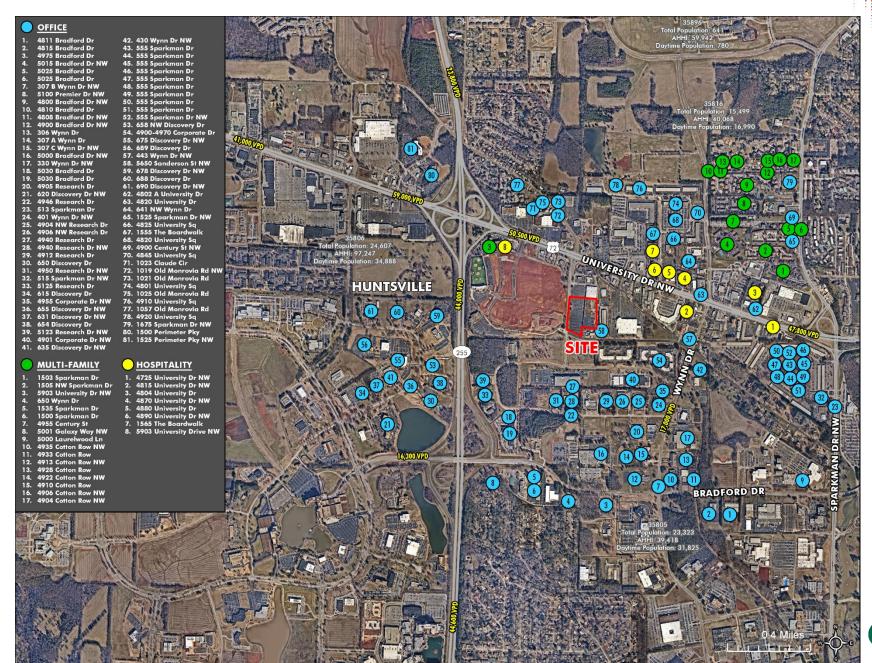

### **Demographics**

|                          | 1 MILE   | 3 MILE   | 5 MILE   |
|--------------------------|----------|----------|----------|
| Population               | 4,797    | 46,768   | 115,579  |
| Households               | 2,488    | 20,372   | 48,813   |
| Average Household Income | \$47,456 | \$63,860 | \$69,906 |
| Median Household Income  | \$38,165 | \$43,830 | \$46,034 |