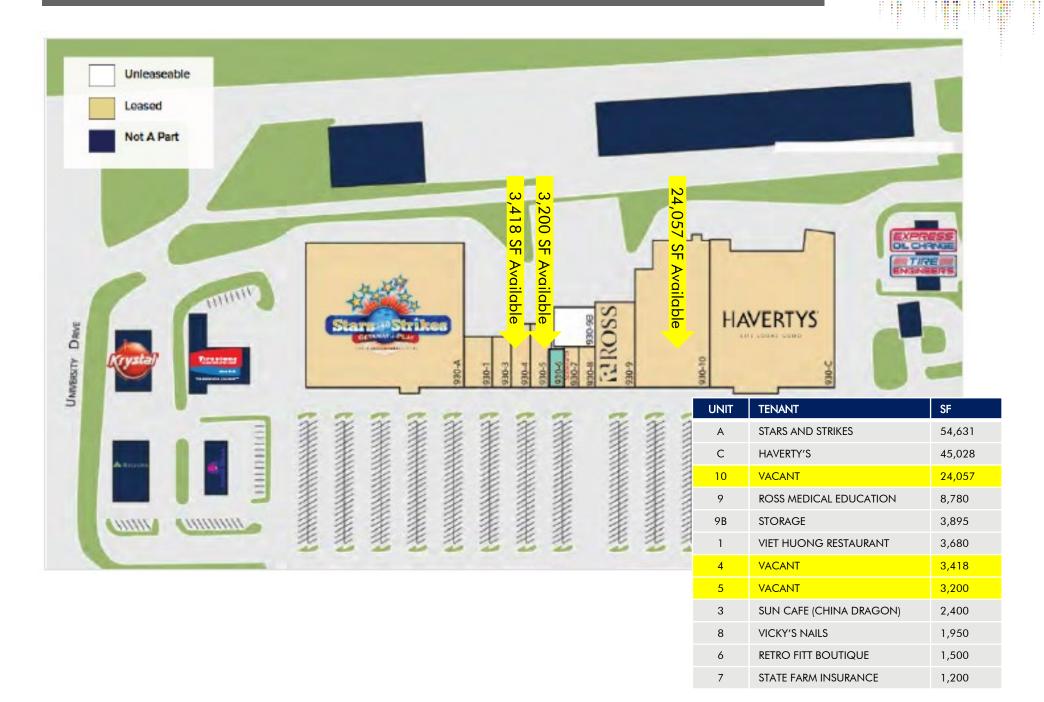

### PROPERTY DETAILS

- + Suite 930-4 3,418 SF Suite 930-5 - 3,200 SF Suite 930-10 - 24,057 SF
- + Excellent location at the intersection of Old Monrovia Rd NW and University Drive NW
- + Traffic counts of 55,730 VPD on University Drive
- + Located across the street from MidCity, a 100-acre master planned development which includes Top Golf, aLoft Hotels, REI, High Point climbing and Dave & Busters
- + Located in close proximity to Bridge Street Town Center, Redstone Arsenal, Cummings Research Park and the US Space and Rocket center which attracts more than 650,000 visitors a year