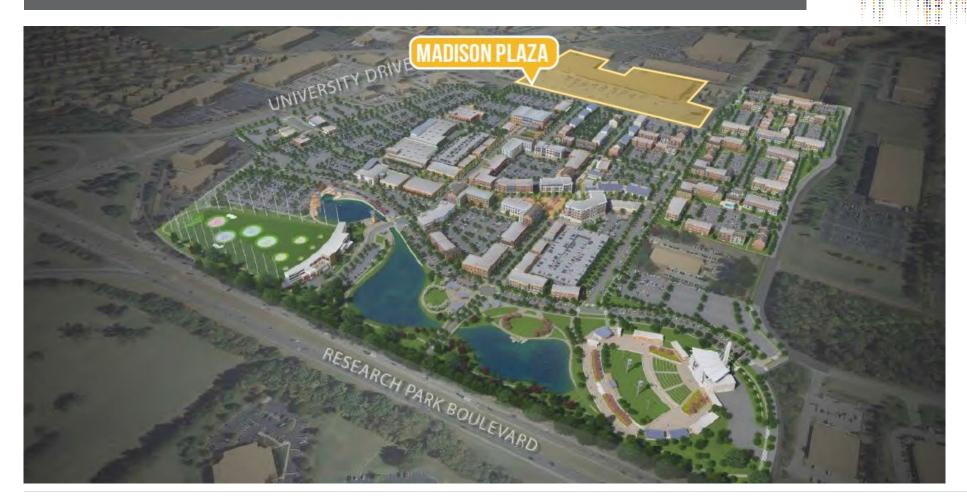

# MADISON PLAZA

### PROPERTY DETAILS

- + Suite 930-4 3,418 SF Suite 930-5 - 3,200 SF Suite 930-10 - 24,057 SF
- + Excellent location at the intersection of Old Monrovia Rd NW and University Drive NW
- + Traffic counts of 55,730 VPD on University Drive
- + Located across the street from MidCity, a 100-acre master planned development which includes Top Golf, aLoft Hotels, REI, High Point climbing and Dave & Busters
- + Located in close proximity to Bridge Street Town Center, Redstone Arsenal, Cummings Research Park and the US Space and Rocket center which attracts more than 650,000 visitors a year