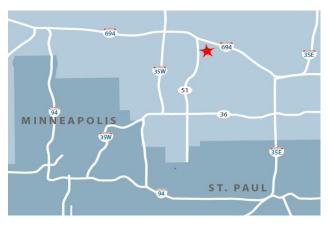

## 17,795 SF OF WAREHOUSE SPACE NORTH METRO INDUSTRIAL SUBMARKET

Well located in Arden hills just south of 1-694 off Lexington Avenue with excellent access to both downtowns offering a great location with a variety of amenities including ample dining, lodging, and shopping options as well as easy walking distance to Metro Transit bus routes 225, 227, and 261.