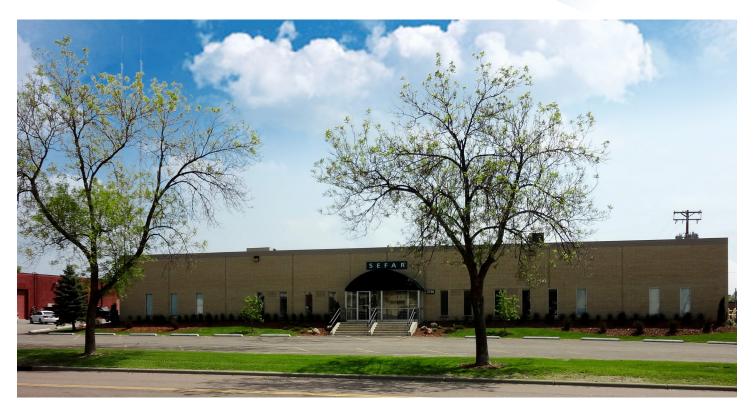

## SAINT PAUL INDUSTRIAL PROPERTIES #12

3796 DUNLAP STREET NORTH | ARDEN HILLS, MN 55112

## 17,795 SF OF WAREHOUSE SPACE NORTH METRO INDUSTRIAL SUBMARKET

Well located in Arden hills just south of 1-694 off Lexington Avenue with excellent access to both downtowns offering a great location with a variety of amenities including ample dining, lodging, and shopping options as well as easy walking distance to Metro Transit bus routes 225, 227, and 261.

#### **AMENITIES**

- 1 Dock Door
- Can accomodate Drive-In Doors
- Fully air conditioned tech space
- Excellent Location and Curb Appeal