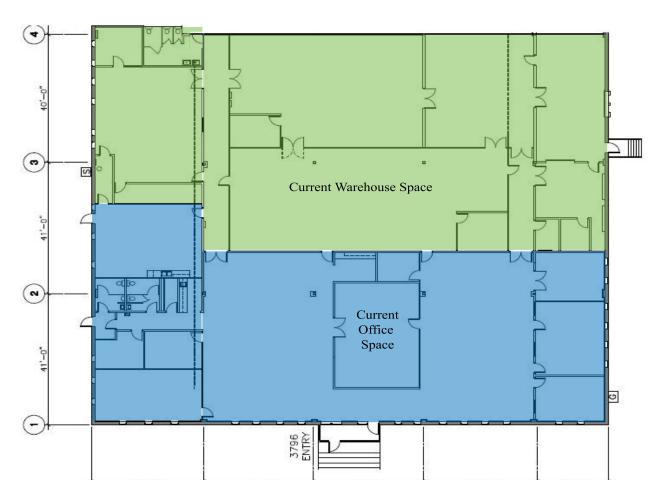

### **BUILDING SPECS**

- 17,795 Rentable SF
- 7,000 Office SF
- 10,795 Warehouse SF
- 14' Clear Height Warehouse

LEASING INFORMATION

JOHN R. THOMPSON, SIOR
612.359.1645
john.thompson@transwestern.com