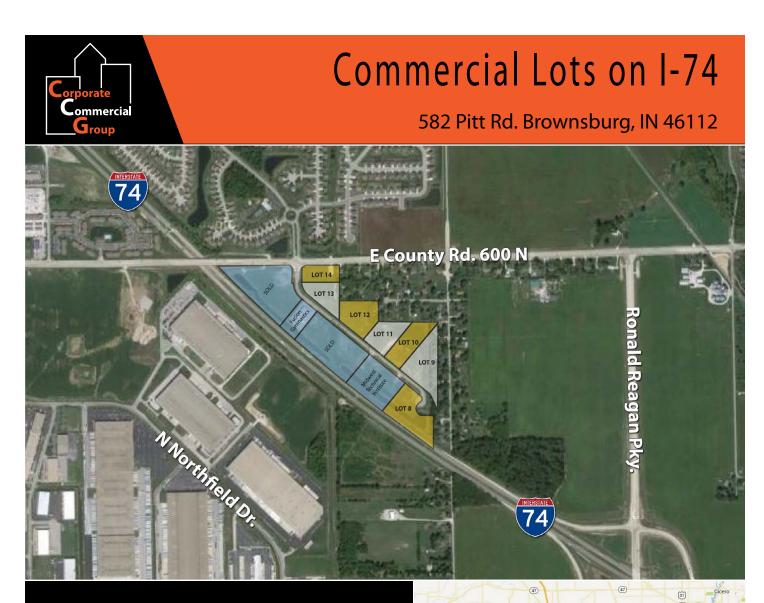

- Asking \$135,000 per acre
- Prime development located at Lincoln Park in fast growing Brownsburg.
- Custom 2+- to 10+- acre lots sizes
- Zoned C-1, C-2, I-2
- City utilities
- Tax abatements and/or incentives available
- Conveniently located close to two I-74 interchanges
- High interstate visibility