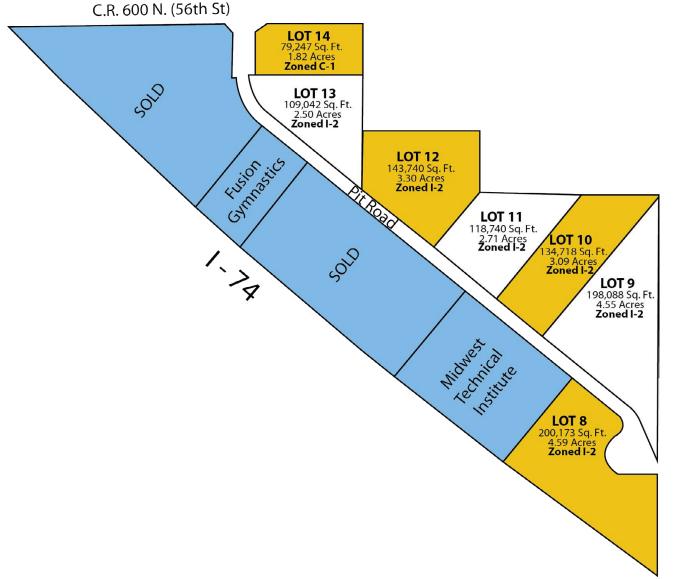

- Asking \$135,000 per acre
- Prime development located at Lincoln Park in fast growing Brownsburg.
- Custom 2+- to 10+- acre lots sizes
- Zoned C-1, C-2, I-2
- City utilities
- Tax abatements and/or incentives available
- Conveniently located close to two I-74 interchanges
- High interstate visibility