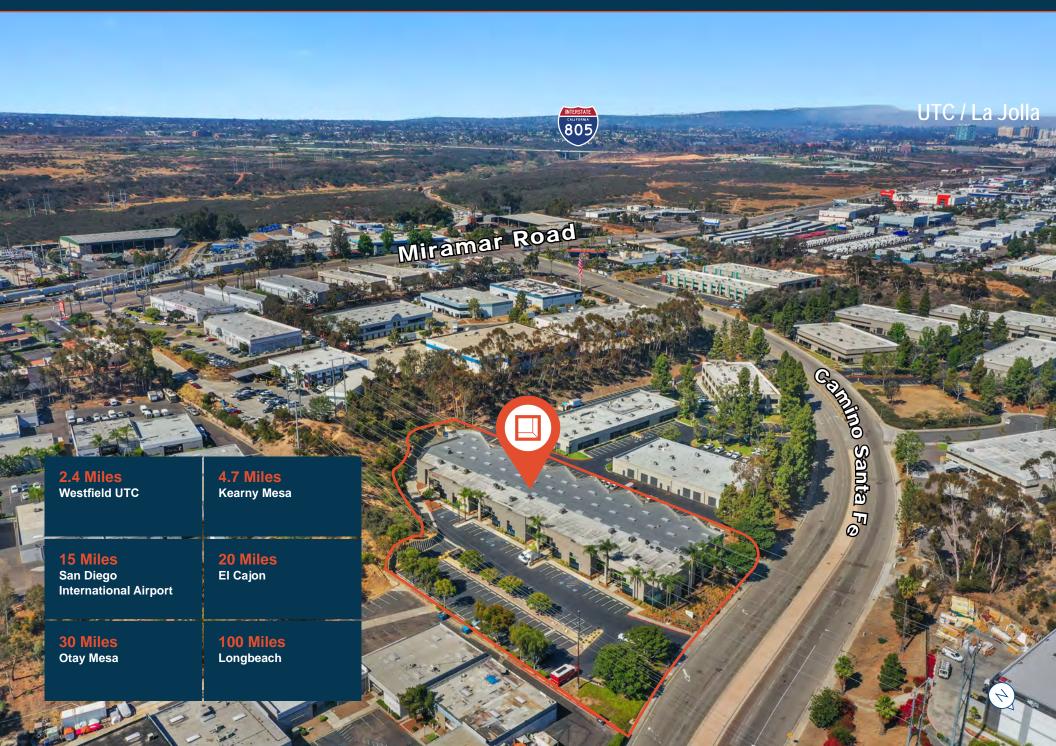

## 13,387 SF AVAILABLE FOR LEASE

DIVISIBLE TO 6,833 SF AND 6,554 SF

PREMIER MULTI-TENANT INDUSTRIAL WAREHOUSE FACILITY

8525 Camino Santa Fe | San Diego, CA

- Ample parking
- Excellent visibility signage available
- Immediate freeway access, Central San Diego/ Western Miramar location
- Close proximity to local amenities, breweries and services
- IL-2-1 Zoning