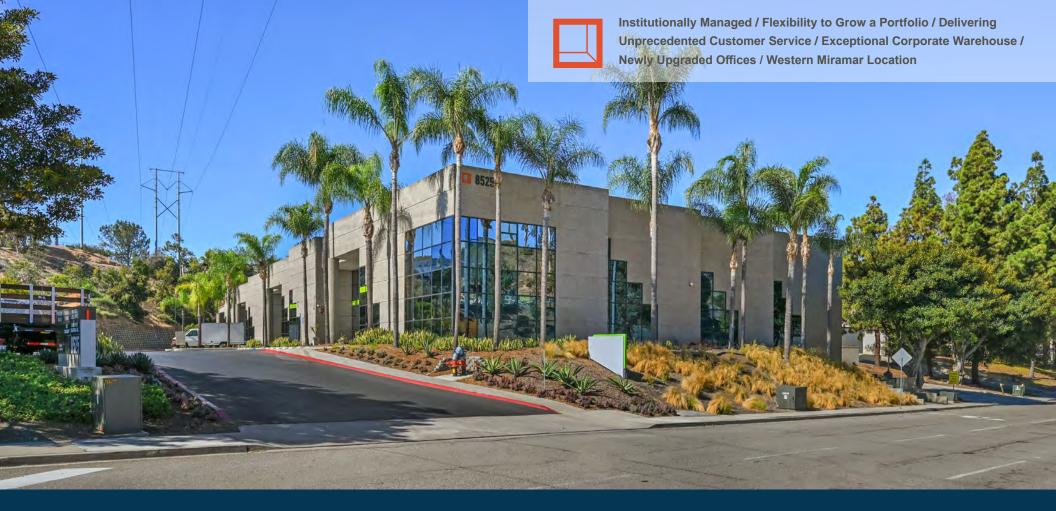

## 13,387 SF AVAILABLE FOR LEASE

DIVISIBLE TO 6,833 SF AND 6,554 SF

PREMIER MULTI-TENANT INDUSTRIAL WAREHOUSE FACILITY

8525 Camino Santa Fe | San Diego, CA

## **HIGHLIGHTS**

- 13,387 SF Industrial Warehouse Available for Lease
- ± 25% Office; 75% Warehouse
- Newly upgraded offices
- (2) Dock-high doors
- Approximately ± 24 Clear height
- Sprinklered
- Heavy power
- Convenient 53' truck drive around access

- Ample parking
- Excellent visibility signage available
- Immediate freeway access, Central San Diego/ Western Miramar location
- Close proximity to local amenities, breweries and services
- IL-2-1 Zoning