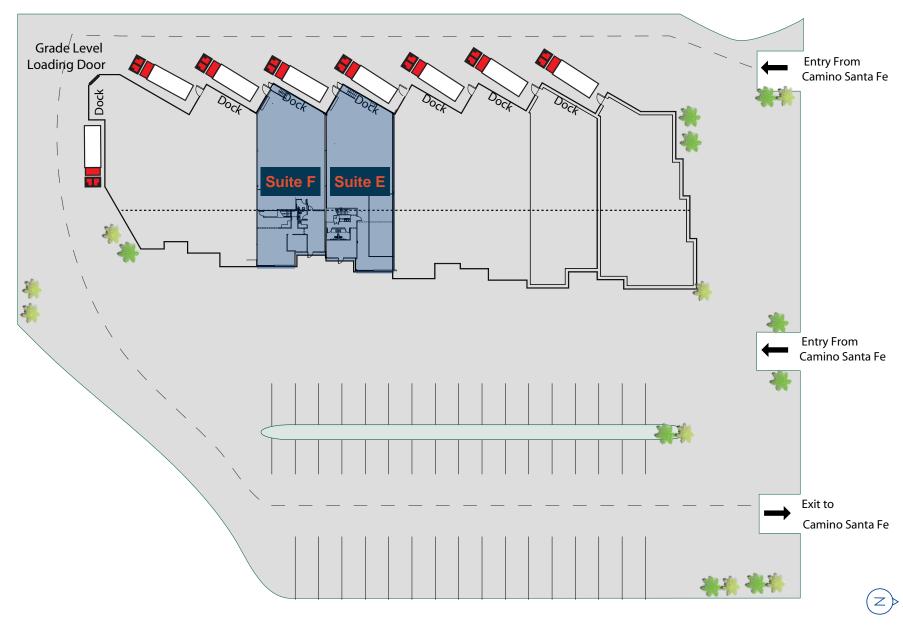

## 13,387 SF AVAILABLE FOR LEASE

DIVISIBLE TO 6,833 SF AND 6,554 SF

PREMIER MULTI-TENANT INDUSTRIAL WAREHOUSE FACILITY

8525 Camino Santa Fe | San Diego, CA

## **HIGHLIGHTS**

- 13,387 SF Industrial Warehouse Available for Lease
- ± 25% Office; 75% Warehouse
- Newly upgraded offices
- (2) Dock-high doors
- Approximately ± 24 Clear height
- Sprinklered
- Heavy power
- Convenient 53' truck drive around access

- Ample parking
- Excellent visibility signage available
- Immediate freeway access, Central San Diego/ Western Miramar location
- Close proximity to local amenities, breweries and services
- IL-2-1 Zoning

PLAN LAYOUT SUBJECT TO FIELD CONDITIONS AND MAY DIFFER FROM PLAN AS SHOWN. ALL INFORMATION PRESENTED ON THIS DRAWING IS PRESUMED TO BE ACCURATE, HOWEVER TENANT SHOULD VERIFY PERTINENT INFORMATION PRIOR TO COMMITTING TO A LEASE. ANY FURNITURE OR APPLIANCES SHOWN ON PLAN ARE FOR CONCEPT ONLY AND WILL BE TENANT PROVIDED.