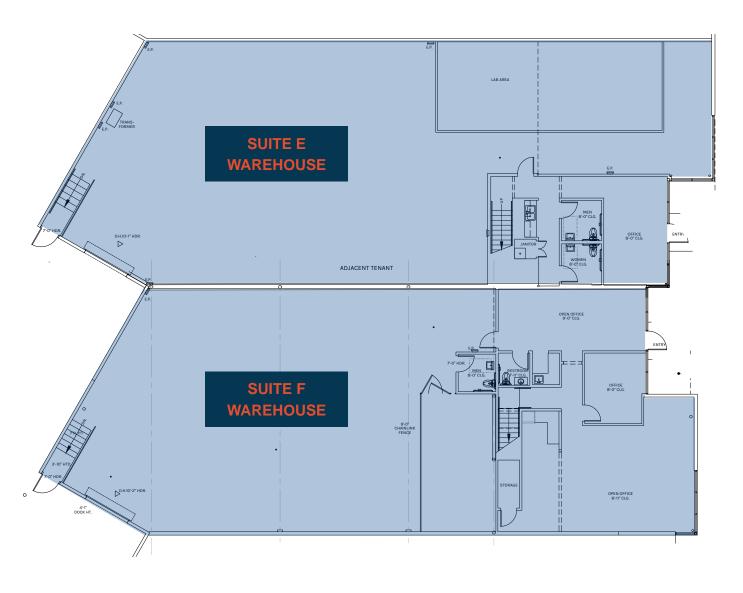

## 13,387 SF AVAILABLE FOR LEASE

DIVISIBLE TO 6,833 SF AND 6,554 SF

PREMIER MULTI-TENANT INDUSTRIAL WAREHOUSE FACILITY

8525 Camino Santa Fe | San Diego, CA

## **HIGHLIGHTS**

- 13,387 SF Industrial Warehouse Available for Lease
- ± 25% Office; 75% Warehouse
- Newly upgraded offices
- (2) Dock-high doors
- Approximately ± 24 Clear height
- Sprinklered
- Heavy power
- Convenient 53' truck drive around access

- Ample parking
- Excellent visibility signage available
- Immediate freeway access, Central San Diego/ Western Miramar location
- Close proximity to local amenities, breweries and services
- IL-2-1 Zoning

PLAN LAYOUT SUBJECT TO FIELD CONDITIONS AND MAY DIFFER FROM PLAN AS SHOWN. ALL INFORMATION PRESENTED ON THIS DRAWING IS PRESUMED TO BE ACCURATE, HOWEVER TENANT SHOULD VERIFY PERTINENT INFORMATION PRIOR TO COMMITTING TO A LEASE. ANY FURNITURE OR APPLIANCES SHOWN ON PLAN ARE FOR CONCEPT ONLY AND WILL BE TENANT PROVIDED.