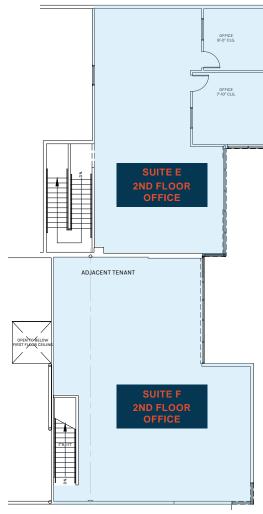

## 13,387 SF AVAILABLE FOR LEASE

DIVISIBLE TO 6,833 SF AND 6,554 SF

PREMIER MULTI-TENANT INDUSTRIAL WAREHOUSE FACILITY

8525 Camino Santa Fe | San Diego, CA

PLAN LAYOUT SUBJECT TO FIELD CONDITIONS AND MAY DIFFER FROM PLAN AS SHOWN. ALL INFORMATION PRESENTED ON THIS DRAWING IS PRESUMED TO BE ACCURATE, HOWEVER TENANT SHOULD VERIFY PERTINENT INFORMATION PRIOR TO COMMITTING TO A LEASE. ANY FURNITURE OR APPLIANCES SHOWN ON PLAN ARE FOR CONCEPT ONLY AND WILL BE TENANT PROVIDED.