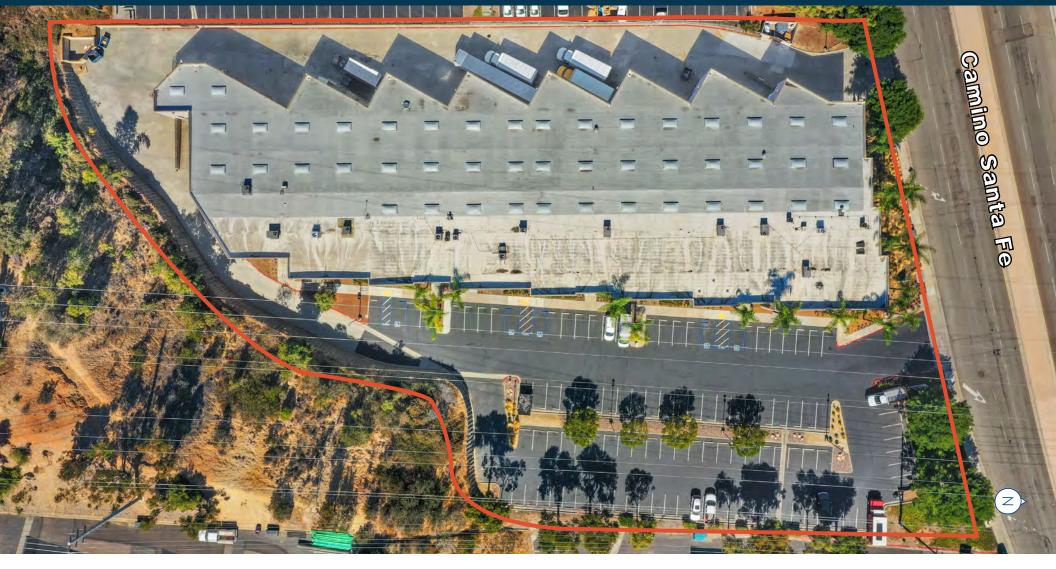

## 13,387 SF AVAILABLE FOR LEASE

DIVISIBLE TO 6,833 SF AND 6,554 SF

PREMIER MULTI-TENANT INDUSTRIAL WAREHOUSE FACILITY

8525 Camino Santa Fe | San Diego, CA

## **HIGHLIGHTS**

- 13,387 SF Industrial Warehouse Available for Lease
- ± 25% Office; 75% Warehouse
- Newly upgraded offices
- (2) Dock-high doors
- Approximately ± 24 Clear height
- Sprinklered
- Heavy power
- Convenient 53' truck drive around access

- Ample parking
- Excellent visibility signage available
- Immediate freeway access, Central San Diego/ Western Miramar location
- Close proximity to local amenities, breweries and services
- IL-2-1 Zoning