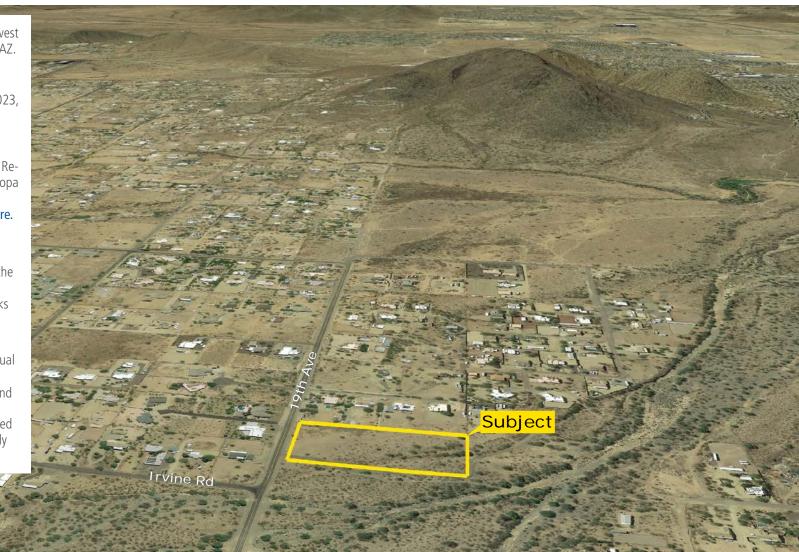

# RU-43 RESIDENTIAL LOTS EXCLUSIVE LISTING | PHOENIX, ARIZONA

**LOCATION** Property is located at the southwest corner of 19th Ave & Irvine Rd in Desert Hills, AZ.

#### COMMENTS

- Total of  $\pm 4.36$  acres made up of four individual parcels being offered as a bulk sale.
- Individual parcels are oriented north/south and back to the Skunk Creek wash.
- Properties are located within FEMA designated floodplain/floodway, in the Skunk Creek study area.