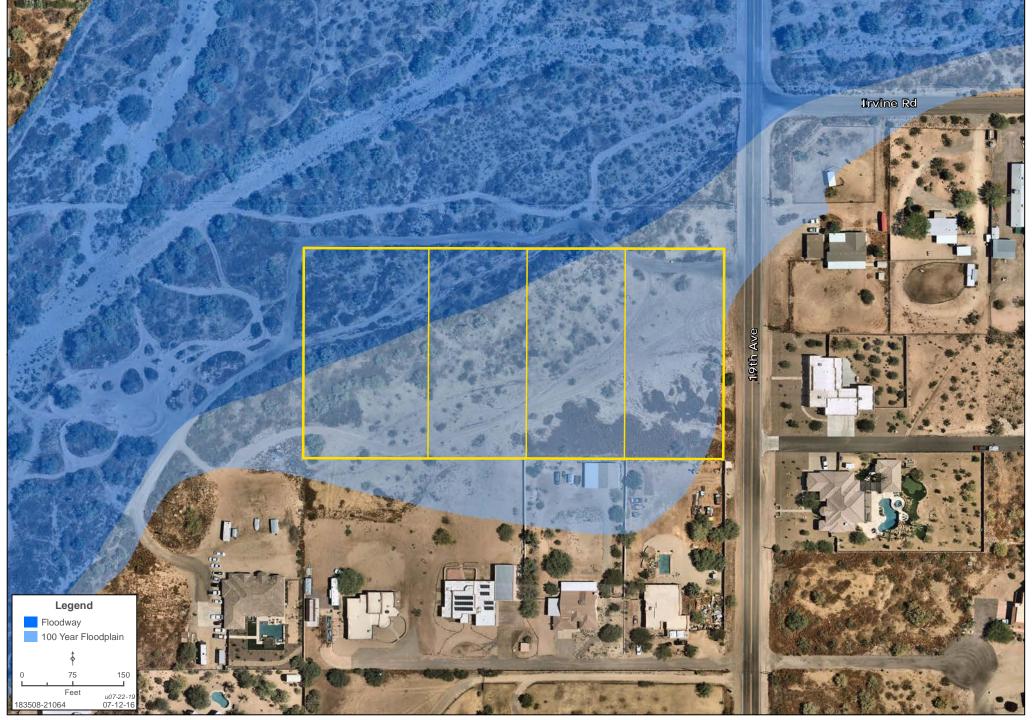

#### ZONING RU-43

**FLOODWAY** Parcels are located within the Redelineation of Skunk Creek at Anthem in Maricopa County, Arizona at cross section BQ. **The full delineation report can be viewed here.** 

#### COMMENTS

- Total of  $\pm 4.36$  acres made up of four individual parcels being offered as a bulk sale.
- Individual parcels are oriented north/south and back to the Skunk Creek wash.
- Properties are located within FEMA designated floodplain/floodway, in the Skunk Creek study area.

## **NW 19TH AVE & JOY RANCH RD PROPERTY DETAIL MAP**

Wes Campbell | Greg Vogel | 480.483.8100 | www.landadvisors.com

While the Land Advisors® Organization makes every effort to provide accurate and complete information, there is no warranty, expressed or implied, as to the accuracy, reliability or completeness of furnished data. This information can not be reproduced in part or whole without prior written permission. © 2019 The Land Advisors Organization. All rights reserved.