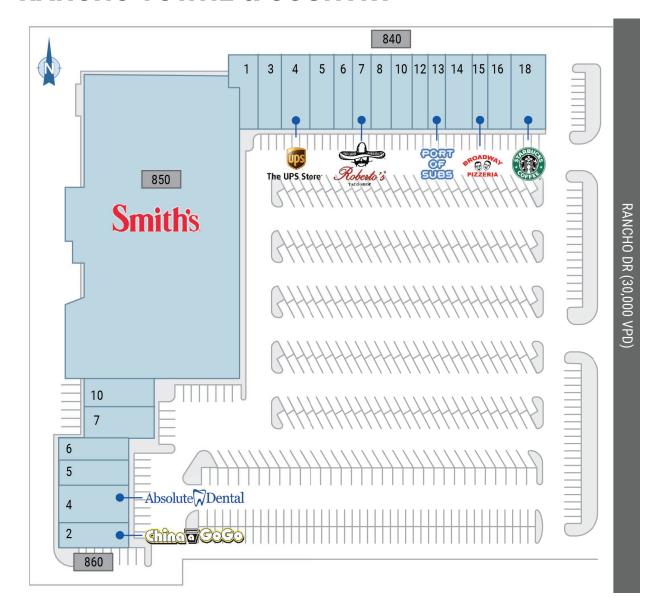

### 840 S Rancho Dr

| Suite | Tenant                          | Size (SF) |
|-------|---------------------------------|-----------|
| 1     | NV Optical & Eyewear Dispensary | 1,500     |
| 3     | Magic Shoe and Luggage Repair   | 1,428     |
| 4     | The UPS Store                   | 1,300     |
| 5     | Rich Custom Jewelry             | 960       |
| 6     | Greens & Grill                  | 1,000     |
| 7     | Just Play                       | 1,625     |
| 8     | Roberto's Taco Shop             | 1,232     |
| 10    | Cigarettes Plus                 | 1,118     |
| 12    | H & R Block                     | 1,074     |
| 13    | Port of Subs                    | 1,110     |
| 14    | Stay Healthy!                   | 1,990     |
| 15    | Broadway Pizza                  | 1,640     |
| 16    | New York Bagel Bakery           | 2,000     |
| 18    | Starbucks                       | 3,000     |

#### 850 S Rancho Dr

| Suite | Tenant              | Size (SF) |
|-------|---------------------|-----------|
| 850   | Smith's Food & Drug | 55,096    |

#### 860 S Rancho Dr

| Suite | Tenant                | Size (SF) |
|-------|-----------------------|-----------|
| 2     | China A Go Go         | 1,701     |
| 4     | Absolute Dental       | 2,624     |
| 5     | Bella Vii Lash Studio | 1,324     |
| 6     | A Hair Studio         | 1,324     |
| 7     | Glossy Nails          | 1,665     |
| 10    | Weingarten Realty     | 2,624     |
|       |                       |           |