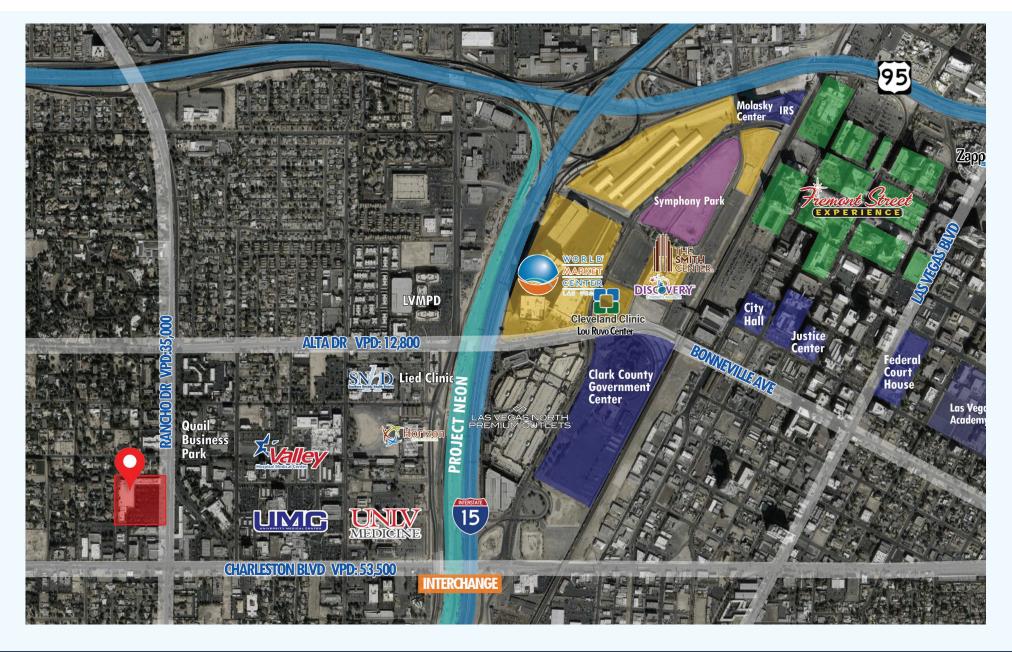

# PROPERTY **HIGHLIGHTS**

- Conveniently located and accessible to two major freeway systems by way of US-95 and I-15
- Heavy daytime population and that draws from its surrounding Medical District, Neighboring Downtown Business District
- Area is surrounded by mature upscale residential
- Preferred "daily needs" shopping center in the trade area

#### **Traffic Counts**

Charleston Blvd - 37,500 VPD

Rancho Dr - 30,000 VPD

Source: NV DOT 2018