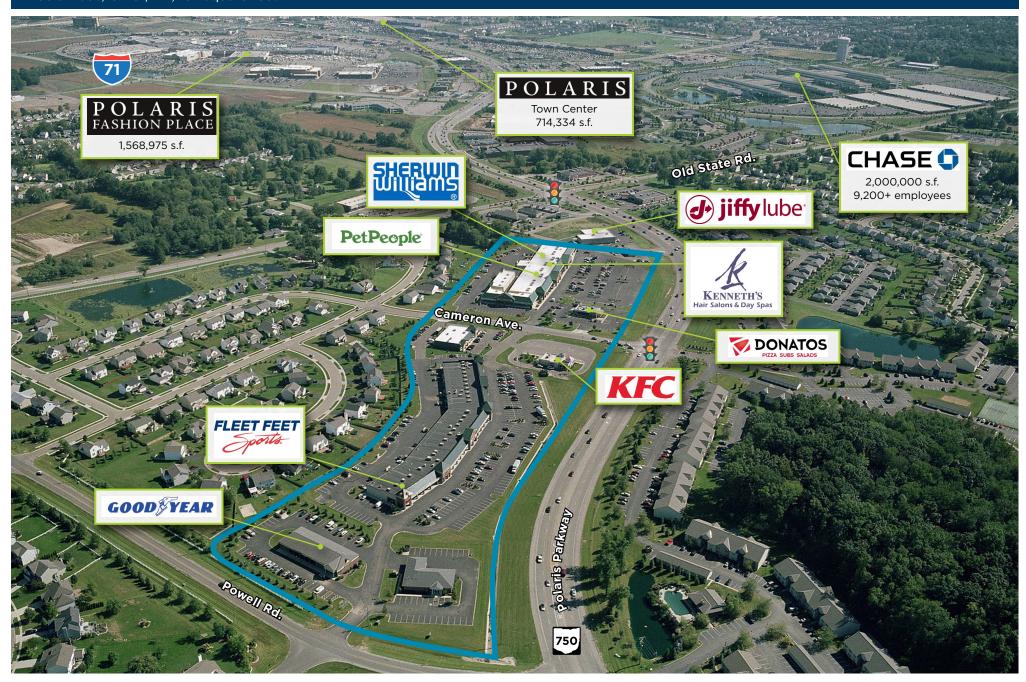

## Oak Creek Center

Columbus, Ohio | 127,437 square feet

Oak Creek Center is ideally located in the booming Polaris market of north Columbus between U.S. 23 and Interstate 71 and enjoys excellent visibility and accessibility. Just west of the Polaris Fashion Center and Polaris Centers of Commerce on Polaris Parkway, the center is situated in an area that experienced a 39.4% increase in the number of households since 2000. Within three miles the median home value is \$256,460 and the average household income is \$120,363.

#### Location

Polaris Parkway/State Route 750 between U.S. 23 and Old State Road, Columbus, Ohio (40.1538, -83.0002)
Click to navigate to Google Maps