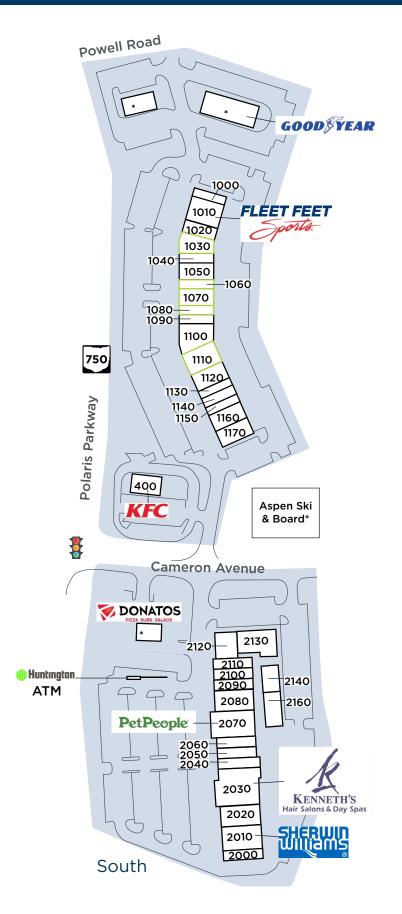

### North

| Space | Tenant                  | Size       |
|-------|-------------------------|------------|
| 1000  | Taranto's Pizza         | 1,691 s.f. |
| 1010  | Fleet Feet Sports       | 4,761 s.f. |
| 1020  | MiMo Hair Salon         | 2,387 s.f. |
| 1030  | AVAILABLE               | 3,070 s.f. |
| 1040  | NailPro Place           | 1,587 s.f. |
| 1050  | We Rock the Spectrum    | 3,174 s.f. |
| 1060  | AVAILABLE               | 1,587 s.f. |
| 1070  | AVAILABLE               | 3,174 s.f. |
| 1080  | AVAILABLE               | 1,587 s.f. |
| 1090  | Bedlam Bricks           | 1,587 s.f. |
| 1100  | AVAILABLE               | 4,498 s.f. |
| 1110  | Sound & Vision Columbus | 3,994 s.f. |
| 1120  | Panda House             | 3,174 s.f. |
| 1130  | Miracle Ear             | 1,587 s.f. |
| 1140  | Play It Trade It        | 1,587 s.f. |
| 1150  | Cookie Cutters          | 1,587 s.f. |
| 1160  | The Lax Shop            | 3,174 s.f. |
| 1170  | The Pancake House       | 3,278 s.f. |
| 400   | KFC                     | 3,291 s.f. |

### South

| Space | Tenant                        | SIZE       |
|-------|-------------------------------|------------|
| 2000  | Michelle Tuesday Music School | 2,160 s.f. |
| 2010  | Sherwin-Williams              | 4,860 s.f. |
| 2020  | Dodd Camera                   | 4,320 s.f. |
| 2030  | Kenneth's Salon               | 8,312 s.f. |
| 2040  | Revive Chiropractic           | 2,312 s.f. |
| 2050  | Carepoint Pharmacy            | 2,160 s.f. |
| 2060  | Drayer Physical Therapy       | 2,160 s.f. |
| 2070  | Pet People                    | 6,000 s.f. |
| 2080  | Skybox Sports Bar             | 4,320 s.f. |
| 2090  | Ohio State Optical            | 2,160 s.f. |
| 2100  | American Red Cross            | 2,160 s.f. |
| 2110  | Eat Greek                     | 2,160 s.f. |
| 2120  | Columbus Fitness              | 3,000 s.f. |
| 2130  | Maanas Indian Cuisine         | 4,900 s.f. |
| 2140  | Kiwi's Clubhouse              | 2,400 s.f. |
| 2160  | The Fat Girl Bakery           | 3,200 s.f. |