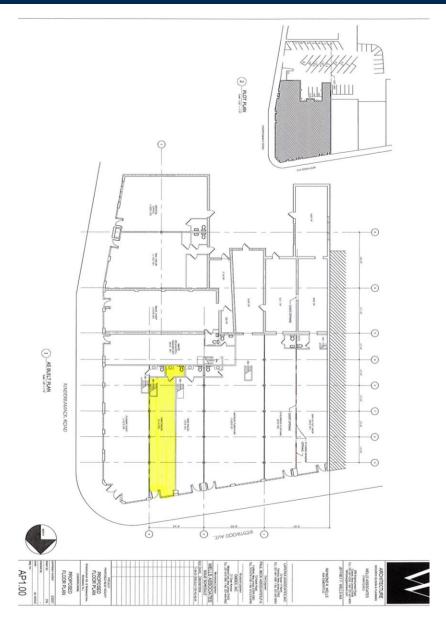

All in the heart of Westwood's Vibrant Retail Market!

SF Available 714
Lease Price \$2,200.00
Heat Gas
Parking Spaces Assigned Plus
Shared Private
Lot & Street
Zoning "CBD SPE"/Retail