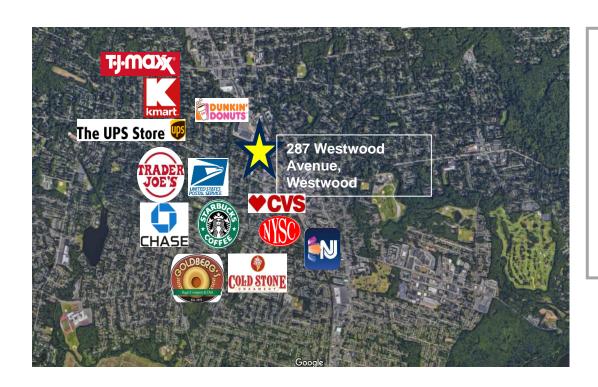

## 287 Westwood Avenue, Westwood, NJ

"Five Corners"

Population 15,592
Households 5,993
Median HH Income \$105,644
Daytime Employees 5,865
Average age 41.01