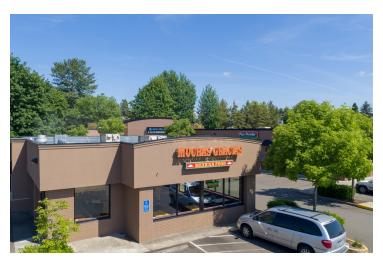

### **PROPERTY DESCRIPTION**

Beautiful modern shopping center with two end cap spaces available. Both have fantastic visibility from the main thoroughfare of 1st Avenue. The front end cap space available is a former Quiznos that is 1,614 square feet. This space has amazing walk in coolers, ample storage and a fully built out kitchen. It also includes a bright dining area and a order preparation counter. Many of the existing equipment and dining sets come with the space. The other end cap available is  $\pm$ 1.500 SF and has floor-to-ceiling windows along the entire frontage as well as the north side of the space. It was formerly a yoga studio and is fit for nearly any retail or office use.

#### **PROPERTY HIGHLIGHTS**

- +/-1,500 square foot end cap
- +/-1,614 Square foot end cap
- Just south of signalized Shaff Rd intersection
- less than one mile south of Hwy 22
- Prime frontage on N 1st Ave
- Lease rate: \$12-16/SF/Year
- Estimated NNN: \$5.05/SF/Year