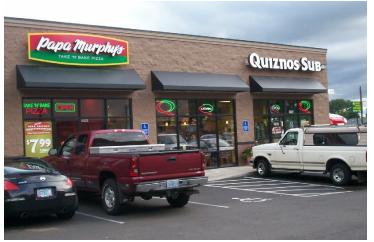

### **PROPERTY DESCRIPTION**

Beautiful modern shopping center with two end cap spaces available. Both have fantastic visibility from the main thoroughfare of 1st Avenue. The front end cap space available is a former Quiznos that is 1,614 square feet. This space has amazing walk in coolers, ample storage and a fully built out kitchen. It also includes a bright dining area and a order preparation counter. Many of the existing equipment and dining sets come with the space. The other end cap available is  $\pm$ 1.500 SF and has floor-to-ceiling windows along the entire frontage as well as the north side of the space. It was formerly a yoga studio and is fit for nearly any retail or office use.

#### **PROPERTY HIGHLIGHTS**

- +/-1,500 square foot end cap
- +/-1,614 Square foot end cap
- Just south of signalized Shaff Rd intersection
- less than one mile south of Hwy 22
- Prime frontage on N 1st Ave
- Lease rate: \$12-16/SF/Year
- Estimated NNN: \$5.05/SF/Year