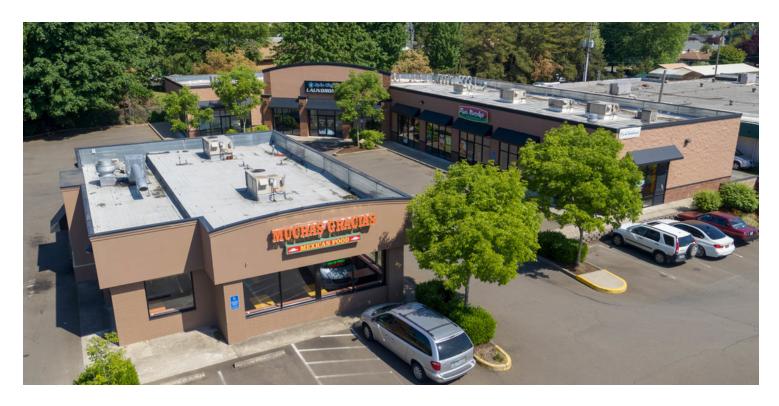

1750-1760 N 1ST AVE, STAYTON, OR 97383

### **PROPERTY DESCRIPTION**

Beautiful modern shopping center with two end cap spaces available. Both have fantastic visibility from the main thoroughfare of 1st Avenue. The front end cap space available is a former Quiznos that is 1,614 square feet. This space has amazing walk in coolers, ample storage and a fully built out kitchen. It also includes a bright dining area and a order preparation counter. Many of the existing equipment and dining sets come with the space. The other end cap available is  $\pm$ 1.500 SF and has floor-to-ceiling windows along the entire frontage as well as the north side of the space. It was formerly a yoga studio and is fit for nearly any retail or office use.

#### **PROPERTY HIGHLIGHTS**

- +/-1,500 square foot end cap
- +/-1,614 Square foot end cap
- Just south of signalized Shaff Rd intersection
- less than one mile south of Hwy 22
- Prime frontage on N 1st Ave
- Lease rate: \$12-16/SF/Year
- Estimated NNN: \$5.05/SF/Year