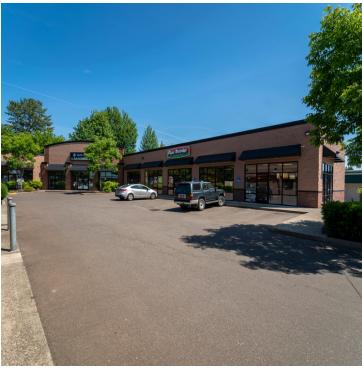

### **PROPERTY DESCRIPTION**

Beautiful modern shopping center with two end cap spaces available. Both have fantastic visibility from the main thoroughfare of 1st Avenue. The front end cap space available is a former Quiznos that is 1,614 square feet. This space has amazing walk in coolers, ample storage and a fully built out kitchen. It also includes a bright dining area and a order preparation counter. Many of the existing equipment and dining sets come with the space. The other end cap available is  $\pm$ 1.500 SF and has floor-to-ceiling windows along the entire frontage as well as the north side of the space. It was formerly a yoga studio and is fit for nearly any retail or office use.

#### **OFFERING SUMMARY**

| Lease Rate:    | \$16.00 - 18.00 SF/yr (NNN) |  |
|----------------|-----------------------------|--|
| Available SF:  | 1,500 - 1,614 SF            |  |
| Lot Size:      | 0.95 Acres                  |  |
| Building Size: | 10,262 SF                   |  |