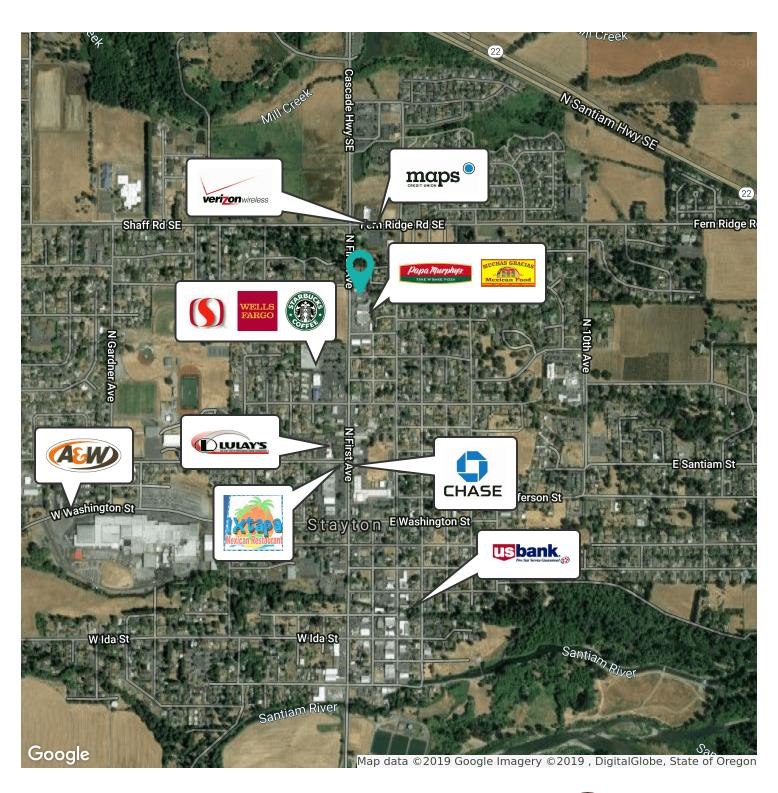

1750-1760 N 1ST AVE, STAYTON, OR 97383

### **PROPERTY DESCRIPTION**

Beautiful modern shopping center with two end cap spaces available. Both have fantastic visibility from the main thoroughfare of 1st Avenue. The front end cap space available is a former Quiznos that is 1,614 square feet. This space has amazing walk in coolers, ample storage and a fully built out kitchen. It also includes a bright dining area and a order preparation counter. Many of the existing equipment and dining sets come with the space. The other end cap available is  $\pm$ 1.500 SF and has floor-to-ceiling windows along the entire frontage as well as the north side of the space. It was formerly a yoga studio and is fit for nearly any retail or office use.

#### **LOCATION DESCRIPTION**

Located on the main road in Stayton directly across from Regis and Stayton High Schools and surrounded by a subdivision. Stayton is the shopping and commerce hub for all the surrounding rural areas including Sublimity, Lyons, Mill City and Aumsville, Turner, Jefferson and Scio. Serving a population of approx. 50,000+/-