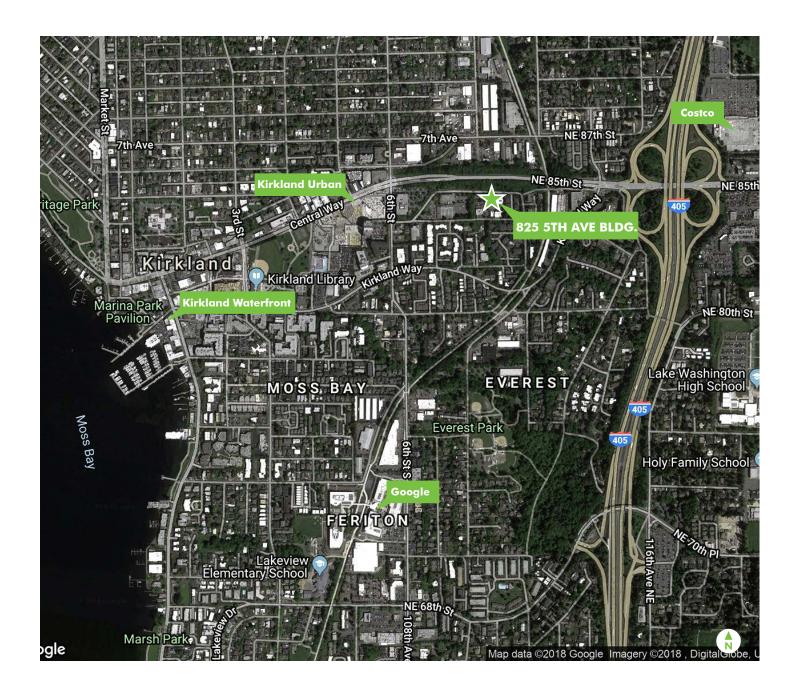

# 825 5TH AVENUE BUILDING

825
5TH AVENUE
Kirkland, WA 98033

### **SALE PRICE: \$5,100,000**

+ Building Size: 11,156 RSF

+ Parcel Number: 052505-9069

- + Owner User / Investment Opportunity
- + Highly desired Kirkland location
- + Abundant parking
- + Walking distance to numerous Kirkland retail services
- + Please call to tour Building.