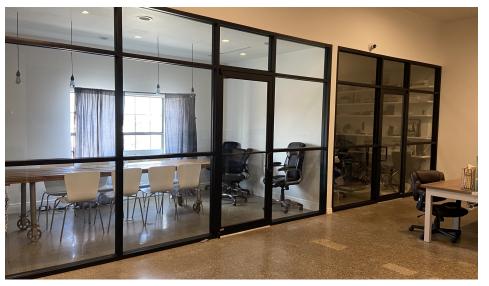

### **PROPERTY OVERVIEW**

Former bakery building located in Pharr, TX. The site has a complete restaurant set up with a drive-thru and has excellent visibility on Cage Blvd. The building serves as a Corporate Headquarters and also has beautiful, office space within.

### **PROPERTY HIGHLIGHTS**

- Excellent Visibility
- High Traffic Area
- Drive-Thru Set-Up
- Current, Corporate Headquarters
- Frontage on Cage Boulevard

902 S Cage Blvd , Pharr, TX 78577

CBCWORLDWIDE.COM