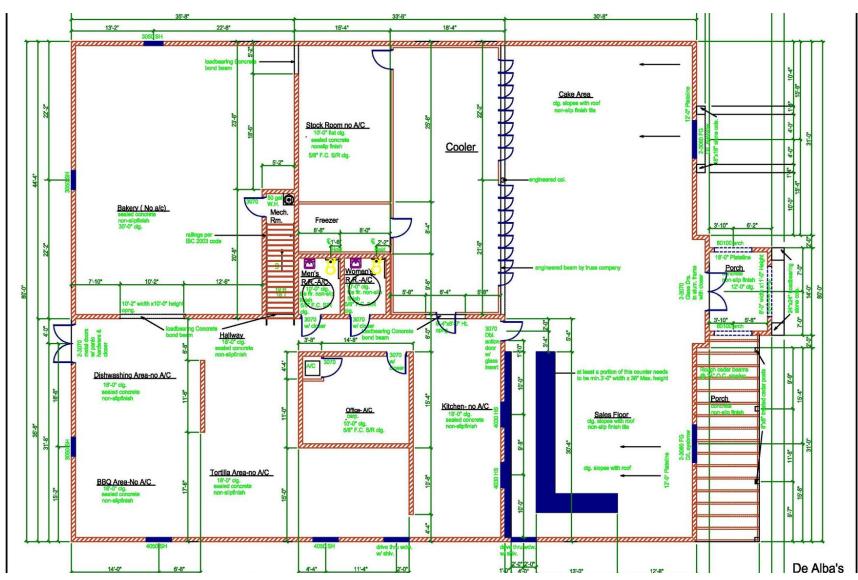

### **PROPERTY OVERVIEW**

Former bakery building located in Pharr, TX. The site has a complete restaurant set up with a drive-thru and has excellent visibility on Cage Blvd. The building serves as a Corporate Headquarters and also has beautiful, office space within.

### **PROPERTY HIGHLIGHTS**

- Excellent Visibility
- High Traffic Area
- Drive-Thru Set-Up
- Current, Corporate Headquarters
- Frontage on Cage Boulevard

902 S Cage Blvd , Pharr, TX 78577

CBCWORLDWIDE.COM

902 S Cage Blvd , Pharr, TX 78577

CBCWORLDWIDE.COM

902 S Cage Blvd , Pharr, TX 78577

902 S Cage Blvd , Pharr, TX 78577

902 S Cage Blvd , Pharr, TX 78577

NEW WALL CONSTRUCTION

FLOOR PLAN

REFLECTED CEILING PLAN