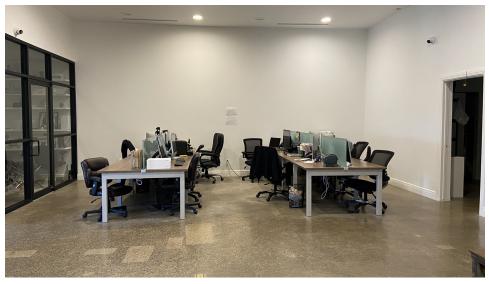

### **PROPERTY OVERVIEW**

Former bakery building located in Pharr, TX. The site has a complete restaurant set up with a drive-thru and has excellent visibility on Cage Blvd. The building serves as a Corporate Headquarters and also has beautiful, office space within.