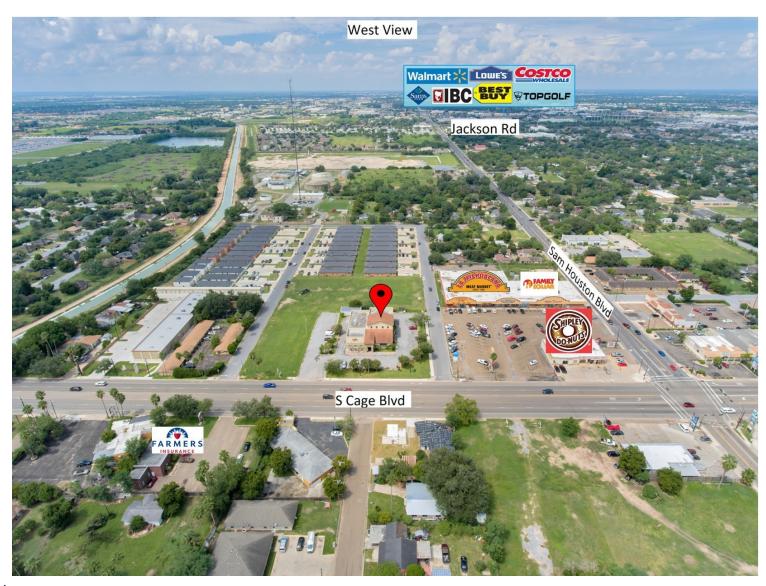

### FORMER BAKERY BUILDING

902 S Cage Blvd , Pharr, TX 78577

### **PROPERTY OVERVIEW**

Former bakery building located in Pharr, TX. The site has a complete restaurant set up with a drive-thru and has excellent visibility on Cage Blvd. The building serves as a Corporate Headquarters and also has beautiful, office space within.

### **PROPERTY HIGHLIGHTS**

- Excellent Visibility
- High Traffic Area
- Drive-Thru Set-Up
- Current, Corporate Headquarters
- Frontage on Cage Boulevard

902 S Cage Blvd , Pharr, TX 78577

CBCWORLDWIDE.COM