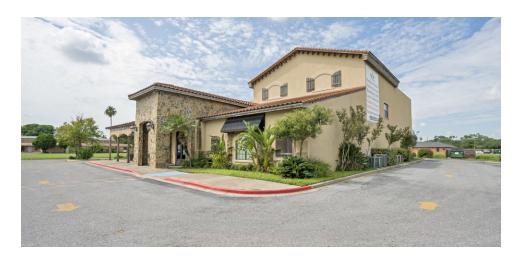

### **PROPERTY OVERVIEW**

Former bakery building located in Pharr, TX. The site has a complete restaurant set up with a drive-thru and has excellent visibility on Cage Blvd. The building serves as a Corporate Headquarters and also has beautiful, office space within.

### **PROPERTY HIGHLIGHTS**

- Excellent Visibility
- High Traffic Area
- Drive-Thru Set-Up
- Current, Corporate Headquarters
- Frontage on Cage Boulevard

902 S Cage Blvd , Pharr, TX 78577

CBCWORLDWIDE.COM