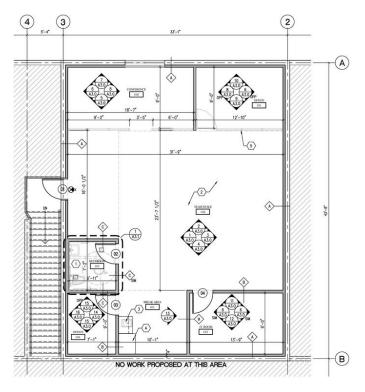

902 S Cage Blvd , Pharr, TX 78577

CBCWORLDWIDE.COM

902 S Cage Blvd , Pharr, TX 78577

902 S Cage Blvd , Pharr, TX 78577

902 S Cage Blvd , Pharr, TX 78577

NEW WALL CONSTRUCTION

FLOOR PLAN

REFLECTED CEILING PLAN

### FLOOR PLAN GENERAL NOTES FLOOR PLAN KEY NOTES ① REFLECTED CEILING GENERAL NOTES LIGHTING FIXTURE LEGEND NEW REFRIGERATOR, CONTACT OWNER OR OWNER'S REPRESENTATIVE FOR COLOR, MANUFACTURE AND MODEL. FLOOR PLAN LEGEND REFLECTED CEILING KEY NOTES ① DESCRIPTION

2) ALL RECESSED 2X4 FIXTURES TO BE EQUALLY SPACED OR AS SHOWN ON DRAWNOS.

CBCWORLDWIDE.COM

DEALBA BAKERY

15.086 SHEET TITLE

**FLOOR** 

**PLANS** 

18" ROUND PENDANT LIGHT

WALL SCONCE

2' X 4' FLUORESCENT TROFFER WITH EMERGENCY BALLAST INSTALLED. REFER TO ELECTRICAL DRAWN FOR LOCATION

WALL MOUNTED EXIT SIGN ( UNIV. POLYCARB EXIT)

902 S Cage Blvd , Pharr, TX 78577

902 S Cage Blvd , Pharr, TX 78577