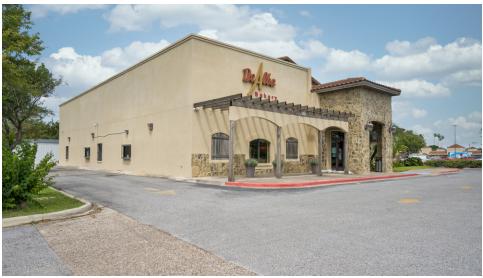

### FORMER BAKERY BUILDING

902 S Cage Blvd , Pharr, TX 78577

### **PROPERTY OVERVIEW**

Former bakery building located in Pharr, TX. The site has a complete restaurant set up with a drive-thru and has excellent visibility on Cage Blvd. The building serves as a Corporate Headquarters and also has beautiful, office space within.

### **PROPERTY HIGHLIGHTS**

- Excellent Visibility
- High Traffic Area
- Drive-Thru Set-Up
- Current, Corporate Headquarters
- Frontage on Cage Boulevard

902 S Cage Blvd , Pharr, TX 78577

CBCWORLDWIDE.COM