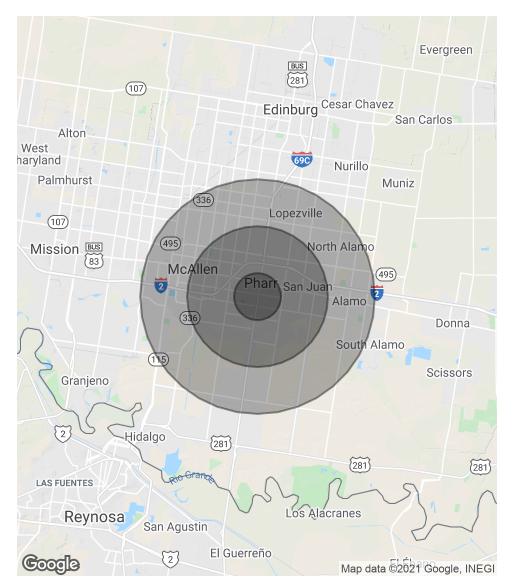

| POPULATION           | 1 MILE   | 3 MILES  | 5 MILES   |
|----------------------|----------|----------|-----------|
| Total Population     | 9,954    | 68,772   | 182,474   |
| Average age          | 33.4     | 30.2     | 29.7      |
| Average age (Male)   | 31.0     | 28.5     | 28.0      |
| Average age (Female) | 36.3     | 32.0     | 31.6      |
|                      |          |          |           |
| HOUSEHOLDS & INCOME  | 1 MILE   | 3 MILES  | 5 MILES   |
| Total households     | 3,114    | 20,697   | 54,205    |
| # of persons per HH  | 3.2      | 3.3      | 3.4       |
| Average HH income    | \$41,520 | \$46,288 | \$46,964  |
| Average house value  | \$74,926 | \$97,018 | \$100,075 |

<sup>\*</sup> Demographic data derived from 2010 US Census