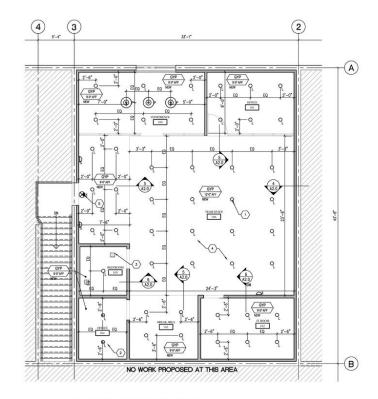

902 S Cage Blvd , Pharr, TX 78577

CBCWORLDWIDE.COM

902 S Cage Blvd , Pharr, TX 78577

902 S Cage Blvd , Pharr, TX 78577

902 S Cage Blvd , Pharr, TX 78577

NEW WALL CONSTRUCTION

FLOOR PLAN

REFLECTED CEILING PLAN

### FLOOR PLAN GENERAL NOTES FLOOR PLAN KEY NOTES ① REFLECTED CEILING GENERAL NOTES LIGHTING FIXTURE LEGEND NEW REFRIGERATOR, CONTACT OWNER OR OWNER'S REPRESENTATIVE FOR COLOR, MANUFACTURE AND MODEL. FLOOR PLAN LEGEND REFLECTED CEILING KEY NOTES ① DESCRIPTION

2) ALL RECESSED 2X4 FIXTURES TO BE EQUALLY SPACED OR AS SHOWN ON DRAWNOS.

CBCWORLDWIDE.COM

DEALBA BAKERY

15.086 SHEET TITLE

**FLOOR** 

**PLANS** 

18" ROUND PENDANT LIGHT

WALL SCONCE

2' X 4' FLUORESCENT TROFFER WITH EMERGENCY BALLAST INSTALLED. REFER TO ELECTRICAL DRAWN FOR LOCATION

WALL MOUNTED EXIT SIGN ( UNIV. POLYCARB EXIT)

902 S Cage Blvd , Pharr, TX 78577

902 S Cage Blvd , Pharr, TX 78577