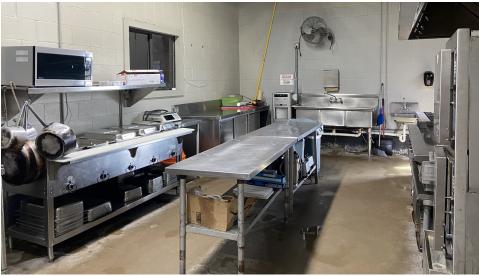

### **PROPERTY OVERVIEW**

Former bakery building located in Pharr, TX. The site has a complete restaurant set up with a drive-thru and has excellent visibility on Cage Blvd. The building serves as a Corporate Headquarters and also has beautiful, office space within.

### **PROPERTY HIGHLIGHTS**

- Excellent Visibility
- High Traffic Area
- Drive-Thru Set-Up
- Current, Corporate Headquarters
- Frontage on Cage Boulevard

902 S Cage Blvd , Pharr, TX 78577

CBCWORLDWIDE.COM