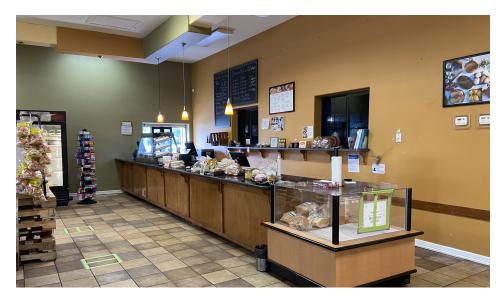

### **PROPERTY OVERVIEW**

Former bakery building located in Pharr, TX. The site has a complete restaurant set up with a drive-thru and has excellent visibility on Cage Blvd. The building serves as a Corporate Headquarters and also has beautiful, office space within.

### **PROPERTY HIGHLIGHTS**

- Excellent Visibility
- High Traffic Area
- Drive-Thru Set-Up
- Current, Corporate Headquarters
- Frontage on Cage Boulevard

902 S Cage Blvd , Pharr, TX 78577

CBCWORLDWIDE.COM