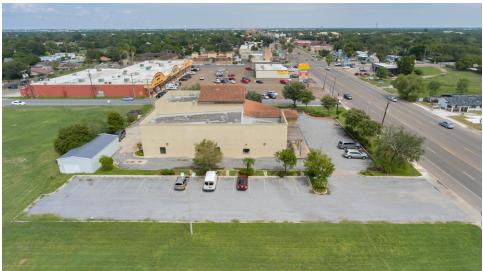

### FORMER BAKERY BUILDING

902 S Cage Blvd , Pharr, TX 78577

### **PROPERTY OVERVIEW**

Former bakery building located in Pharr, TX. The site has a complete restaurant set up with a drive-thru and has excellent visibility on Cage Blvd. The building serves as a Corporate Headquarters and also has beautiful, office space within.

### **PROPERTY HIGHLIGHTS**

- Excellent Visibility
- High Traffic Area
- Drive-Thru Set-Up
- Current, Corporate Headquarters
- Frontage on Cage Boulevard

902 S Cage Blvd , Pharr, TX 78577

CBCWORLDWIDE.COM