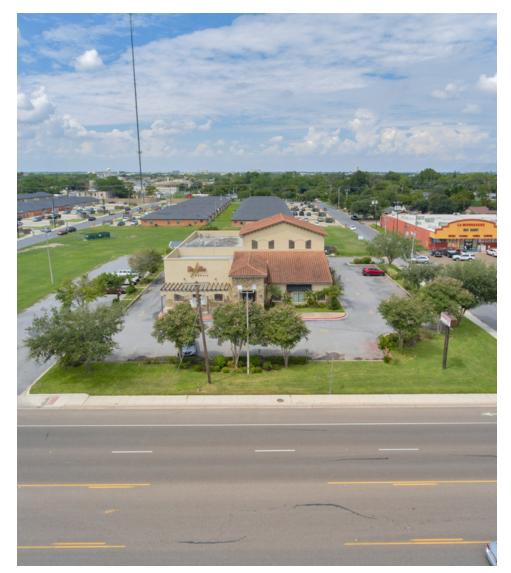

### **PROPERTY OVERVIEW**

Former bakery building located in Pharr, TX. The site has a complete restaurant set up with a drive-thru and has excellent visibility on Cage Blvd. The building serves as a Corporate Headquarters and also has beautiful, office space within.

### **PROPERTY HIGHLIGHTS**

- Excellent Visibility
- High Traffic Area
- Drive-Thru Set-Up
- Current, Corporate Headquarters
- Frontage on Cage Boulevard

902 S Cage Blvd , Pharr, TX 78577

CBCWORLDWIDE.COM