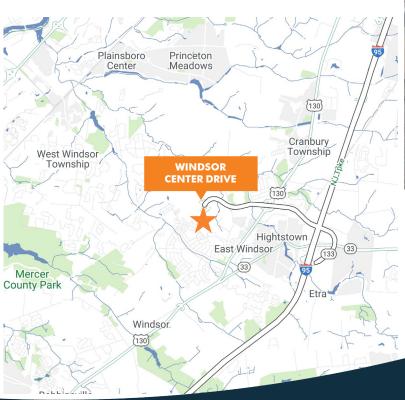

#### **LOCATION**

Windsor Center at 104 Windsor Center Drive is located within a master-planned corporate park in a well manicured park-like setting. The Property is accessible to major thoroughfares (New Jersey Turnpike, Routes 1, 130 and 33), with proximity to the Princeton Junction train station.

East Windsor's commercial development is progressing and has experienced a boom in retail development. It also offers an ideal environment for families with the numerous parks and recreational facilities.