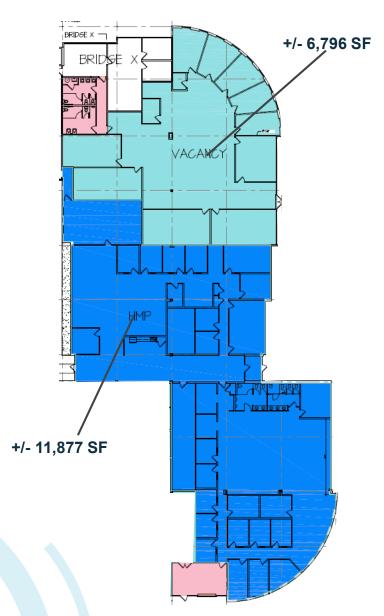

### **AVAILABILITY**

• +/- 6,796 SF: Vacant

+/- 11,877 SF: 1/1/2021

## FLOOR PLAN