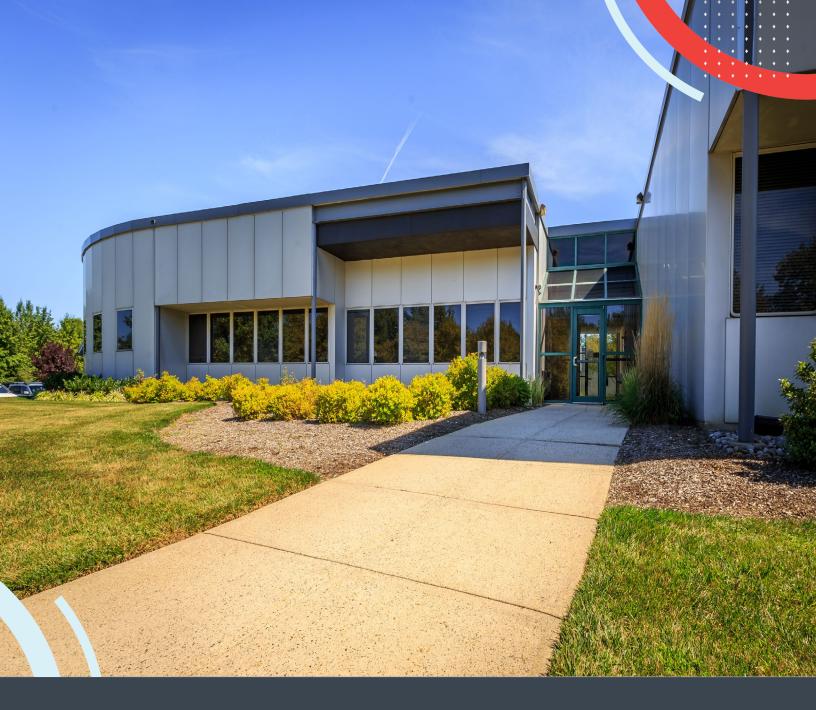

# WINDSOR CENTER DRIVE

104 WINDSOR CENTER DRIVE • EAST WINDSOR, NJ 08520

#### **LOCATION**

Windsor Center at 104 Windsor Center Drive is located within a master-planned corporate park in a well manicured park-like setting. The Property is accessible to major thoroughfares (New Jersey Turnpike, Routes 1, 130 and 33), with proximity to the Princeton Junction train station.