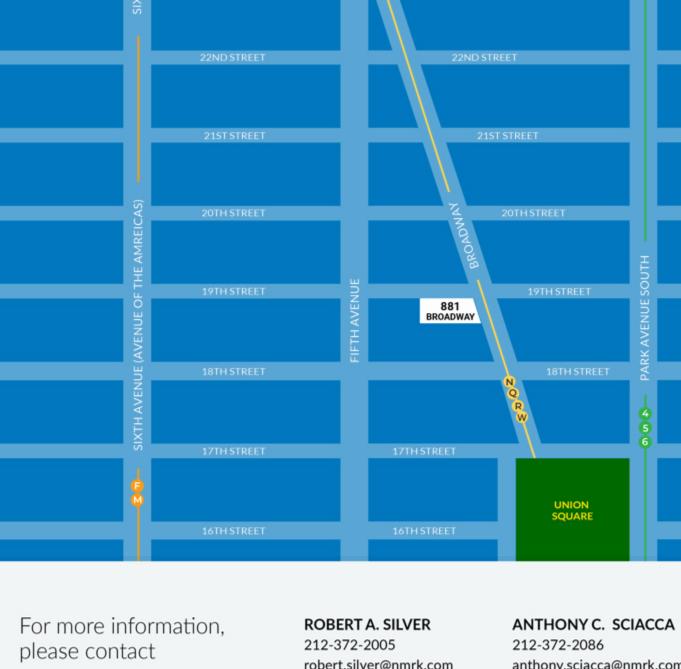

Flatiron District's Preeminent Property

Entire 7th Floor 23,700 RSF

Price: Upon request Possession: June 1, 2021

columns and expansive window line One block to Union Square and four blocks to Madison Square Park

Dramatic floor boasting exposed ceiling, fluted

First class ownership and management

Outstanding tenant roster

Rare availability in an architectural gem!

Close proximity to major transportation hub at Union Square