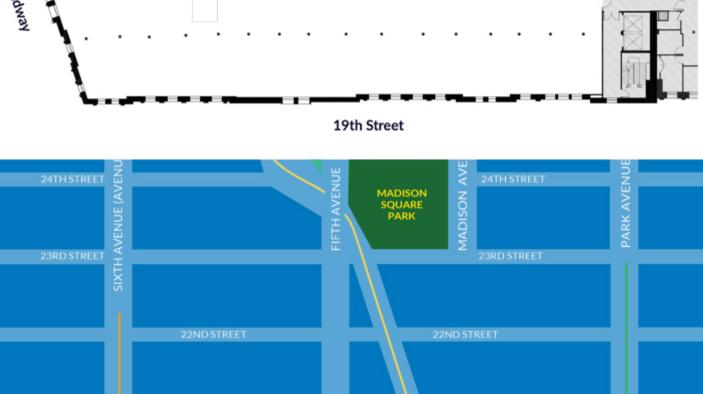

Flatiron District's Preeminent Property

Entire 7th Floor 23,700 RSF

Price: Upon request Possession: June 1, 2021

columns and expansive window line One block to Union Square and four blocks to Madison Square Park

Dramatic floor boasting exposed ceiling, fluted

First class ownership and management

Outstanding tenant roster

Rare availability in an architectural gem!

Close proximity to major transportation hub at Union Square