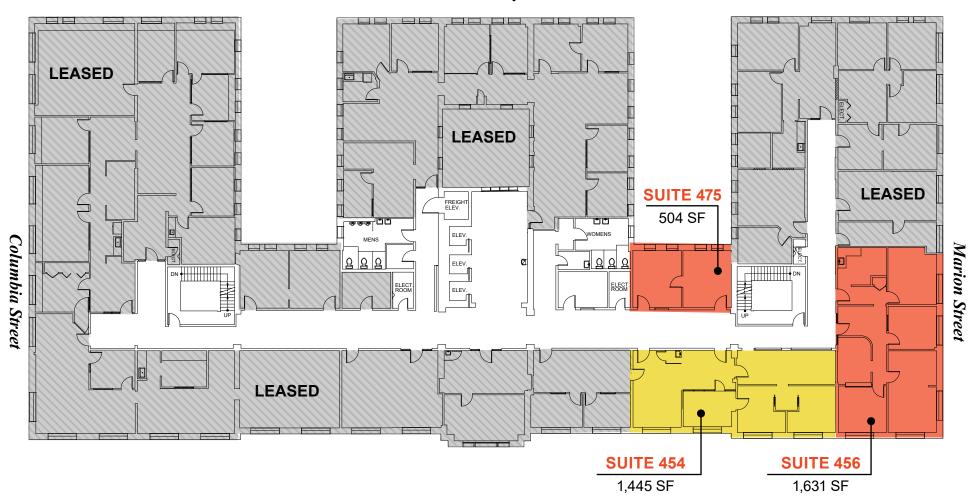

### CURRENT COCUPAN AVAILABILITIES

& SPEC SUITES

| SPACE            | SIZE               | AVAILABILITY                    |
|------------------|--------------------|---------------------------------|
| <b>Suite 200</b> | 2,862 SF           | Available now<br>New spec ready |
| <b>Suite 201</b> | 1,465 SF           | Available now<br>New spec ready |
| <b>Suite 224</b> | 525 SF             | Available now<br>New spec ready |
| <u>Suite 454</u> | 1,445 SF           | Available now<br>New spec ready |
| Suite 456        | 1,631 SF           | Available now<br>New spec ready |
| <b>Suite 475</b> | 504 SF             | Available now<br>New spec ready |
| <b>Suite 520</b> | 1,357-<br>7,781 SF | Divisible                       |
| <u>Suite 560</u> | 272 SF             | Available now                   |
| <b>Suite 570</b> | 1,506-<br>6,691 SF | Divisible                       |
| <b>Suite 615</b> | 1,790 SF           | Available now<br>New spec ready |
| <b>Suite 640</b> | 1,439 SF           | Available now                   |

CLICK ON SUITE NUMBER TO VIEW VIRTUAL TOUR