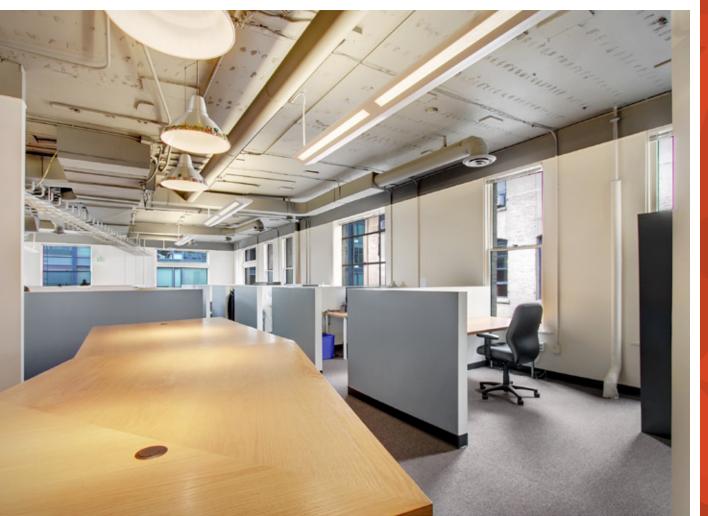

### CURRENT COCUPAN AVAILABILITIES

& SPEC SUITES

| SPACE            | SIZE               | AVAILABILITY                    |
|------------------|--------------------|---------------------------------|
| <b>Suite 200</b> | 2,862 SF           | Available now<br>New spec ready |
| <b>Suite 201</b> | 1,465 SF           | Available now<br>New spec ready |
| <b>Suite 224</b> | 525 SF             | Available now<br>New spec ready |
| <u>Suite 454</u> | 1,445 SF           | Available now<br>New spec ready |
| Suite 456        | 1,631 SF           | Available now<br>New spec ready |
| <b>Suite 475</b> | 504 SF             | Available now<br>New spec ready |
| <b>Suite 520</b> | 1,357-<br>7,781 SF | Divisible                       |
| <u>Suite 560</u> | 272 SF             | Available now                   |
| <b>Suite 570</b> | 1,506-<br>6,691 SF | Divisible                       |
| <b>Suite 615</b> | 1,790 SF           | Available now<br>New spec ready |
| <b>Suite 640</b> | 1,439 SF           | Available now                   |

CLICK ON SUITE NUMBER TO VIEW VIRTUAL TOUR