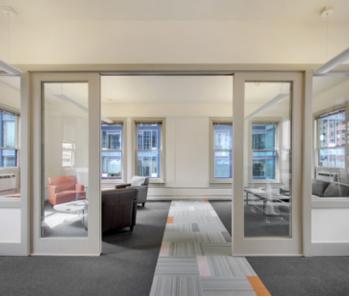

### CURRENT COCUPAN AVAILABILITIES

& SPEC SUITES

| SPACE            | SIZE               | AVAILABILITY                    |
|------------------|--------------------|---------------------------------|
| <b>Suite 200</b> | 2,862 SF           | Available now<br>New spec ready |
| <b>Suite 201</b> | 1,465 SF           | Available now<br>New spec ready |
| <b>Suite 224</b> | 525 SF             | Available now<br>New spec ready |
| <u>Suite 454</u> | 1,445 SF           | Available now<br>New spec ready |
| Suite 456        | 1,631 SF           | Available now<br>New spec ready |
| <b>Suite 475</b> | 504 SF             | Available now<br>New spec ready |
| <b>Suite 520</b> | 1,357-<br>7,781 SF | Divisible                       |
| <u>Suite 560</u> | 272 SF             | Available now                   |
| <b>Suite 570</b> | 1,506-<br>6,691 SF | Divisible                       |
| <b>Suite 615</b> | 1,790 SF           | Available now<br>New spec ready |
| <b>Suite 640</b> | 1,439 SF           | Available now                   |

CLICK ON SUITE NUMBER TO VIEW VIRTUAL TOUR