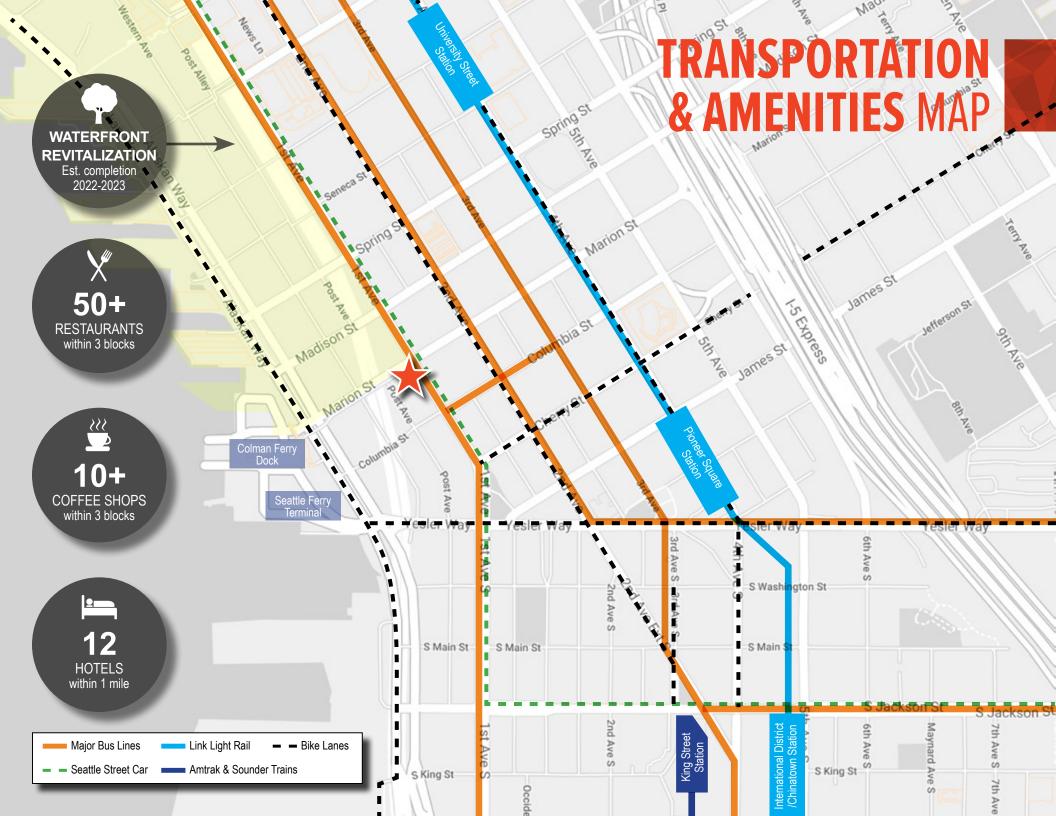

# **BUILDING**HIGHLIGHTS

- Historic building updated with modern conveniences
- Common kitchen facility
- Operable windows throughout
- Excellent access to I-5, Metro buses and Water taxi
- Direct access to the Colman ferry dock via skybridge
- Numerous restaurants and retail amenities within walking distance
- Direct access to the revitalized waterfront
- On-site building management
- Building conference room
- Showers & secure bike storage
- Starbucks, Quiznos, and UPS Store on site