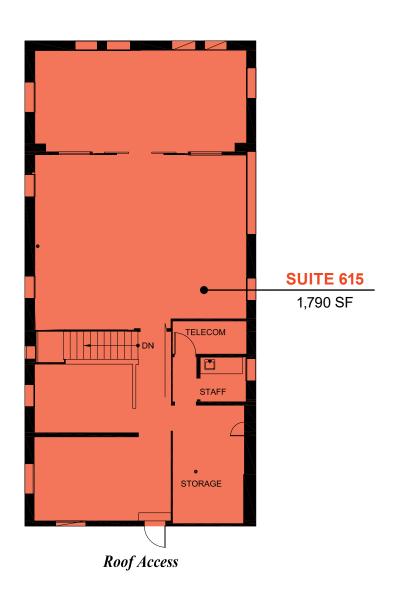

### CURRENT COCUPAN AVAILABILITIES

& SPEC SUITES

| SPACE            | SIZE               | AVAILABILITY                    |
|------------------|--------------------|---------------------------------|
| <b>Suite 200</b> | 2,862 SF           | Available now<br>New spec ready |
| <b>Suite 201</b> | 1,465 SF           | Available now<br>New spec ready |
| <b>Suite 224</b> | 525 SF             | Available now<br>New spec ready |
| <u>Suite 454</u> | 1,445 SF           | Available now<br>New spec ready |
| Suite 456        | 1,631 SF           | Available now<br>New spec ready |
| <b>Suite 475</b> | 504 SF             | Available now<br>New spec ready |
| <b>Suite 520</b> | 1,357-<br>7,781 SF | Divisible                       |
| <u>Suite 560</u> | 272 SF             | Available now                   |
| <b>Suite 570</b> | 1,506-<br>6,691 SF | Divisible                       |
| <b>Suite 615</b> | 1,790 SF           | Available now<br>New spec ready |
| <b>Suite 640</b> | 1,439 SF           | Available now                   |