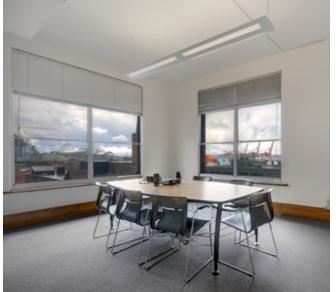

### CURRENT COCUPAN AVAILABILITIES

& SPEC SUITES

| SPACE            | SIZE               | AVAILABILITY                    |
|------------------|--------------------|---------------------------------|
| <b>Suite 200</b> | 2,862 SF           | Available now<br>New spec ready |
| <b>Suite 201</b> | 1,465 SF           | Available now<br>New spec ready |
| <b>Suite 224</b> | 525 SF             | Available now<br>New spec ready |
| <u>Suite 454</u> | 1,445 SF           | Available now<br>New spec ready |
| Suite 456        | 1,631 SF           | Available now<br>New spec ready |
| <b>Suite 475</b> | 504 SF             | Available now<br>New spec ready |
| <b>Suite 520</b> | 1,357-<br>7,781 SF | Divisible                       |
| <u>Suite 560</u> | 272 SF             | Available now                   |
| <b>Suite 570</b> | 1,506-<br>6,691 SF | Divisible                       |
| <b>Suite 615</b> | 1,790 SF           | Available now<br>New spec ready |
| <b>Suite 640</b> | 1,439 SF           | Available now                   |

CLICK ON SUITE NUMBER TO VIEW VIRTUAL TOUR