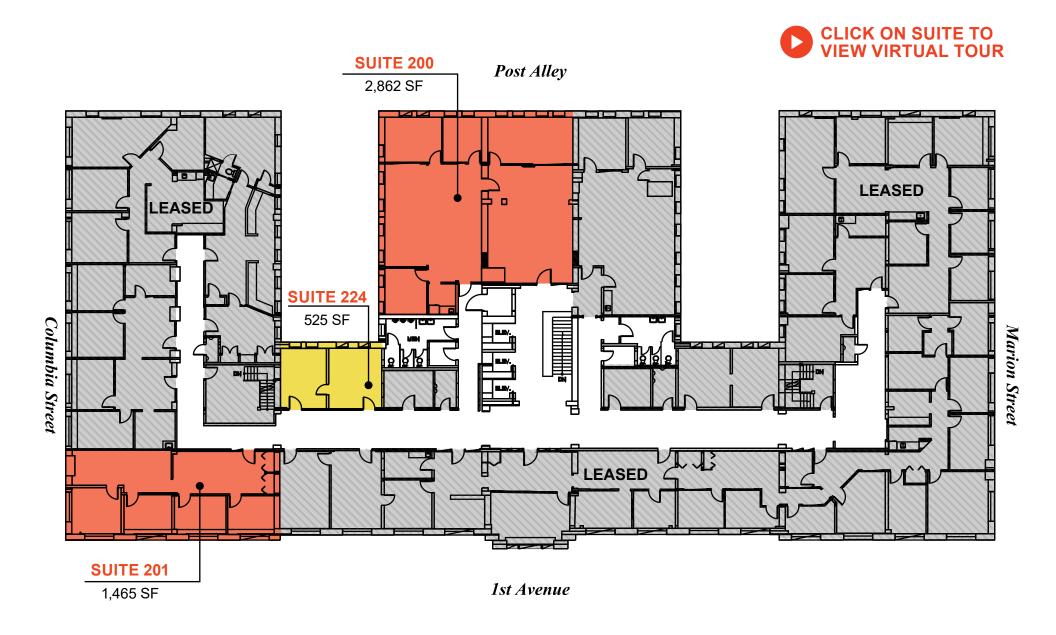

### CURRENT COCUPAN AVAILABILITIES

& SPEC SUITES

| SPACE            | SIZE               | AVAILABILITY                    |
|------------------|--------------------|---------------------------------|
| <b>Suite 200</b> | 2,862 SF           | Available now<br>New spec ready |
| <b>Suite 201</b> | 1,465 SF           | Available now<br>New spec ready |
| <b>Suite 224</b> | 525 SF             | Available now<br>New spec ready |
| <u>Suite 454</u> | 1,445 SF           | Available now<br>New spec ready |
| Suite 456        | 1,631 SF           | Available now<br>New spec ready |
| <b>Suite 475</b> | 504 SF             | Available now<br>New spec ready |
| <b>Suite 520</b> | 1,357-<br>7,781 SF | Divisible                       |
| <u>Suite 560</u> | 272 SF             | Available now                   |
| <b>Suite 570</b> | 1,506-<br>6,691 SF | Divisible                       |
| <b>Suite 615</b> | 1,790 SF           | Available now<br>New spec ready |
| <b>Suite 640</b> | 1,439 SF           | Available now                   |

CLICK ON SUITE NUMBER TO VIEW VIRTUAL TOUR