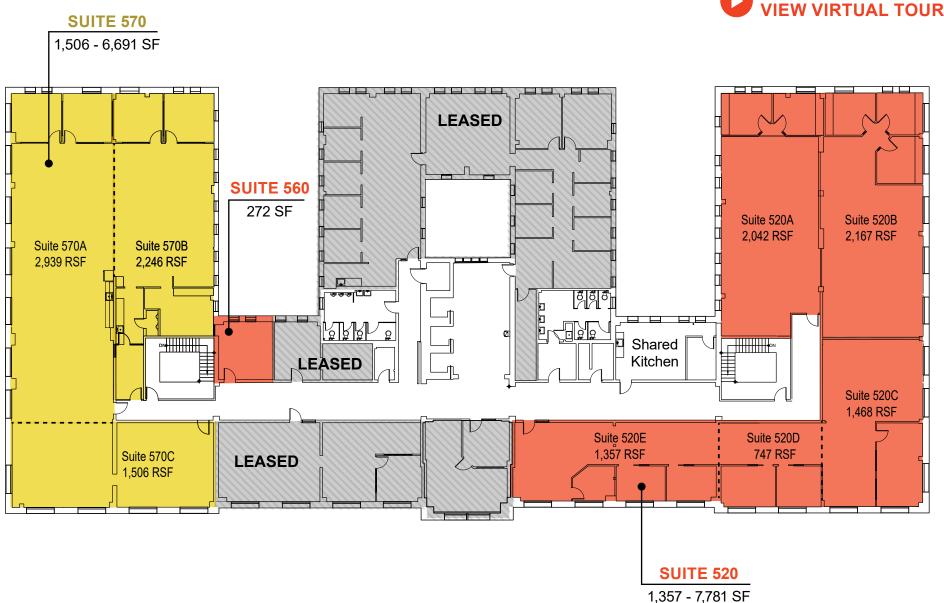

### CURRENT COCUPAN AVAILABILITIES

& SPEC SUITES

| SPACE            | SIZE               | AVAILABILITY                    |
|------------------|--------------------|---------------------------------|
| <b>Suite 200</b> | 2,862 SF           | Available now<br>New spec ready |
| <b>Suite 201</b> | 1,465 SF           | Available now<br>New spec ready |
| <b>Suite 224</b> | 525 SF             | Available now<br>New spec ready |
| <u>Suite 454</u> | 1,445 SF           | Available now<br>New spec ready |
| Suite 456        | 1,631 SF           | Available now<br>New spec ready |
| <b>Suite 475</b> | 504 SF             | Available now<br>New spec ready |
| <b>Suite 520</b> | 1,357-<br>7,781 SF | Divisible                       |
| <u>Suite 560</u> | 272 SF             | Available now                   |
| <b>Suite 570</b> | 1,506-<br>6,691 SF | Divisible                       |
| <b>Suite 615</b> | 1,790 SF           | Available now<br>New spec ready |
| <b>Suite 640</b> | 1,439 SF           | Available now                   |