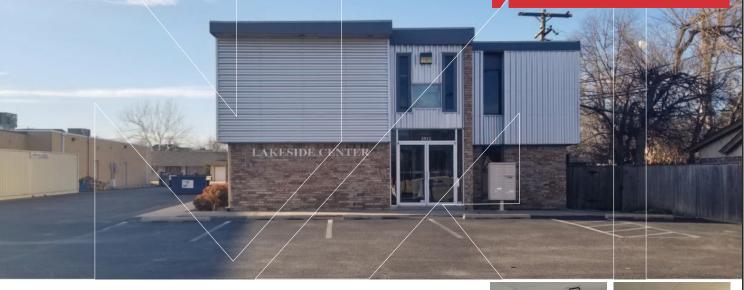

# N Sullivan Group

Office Building For Sale

3,951 SF on 0.31 Acres

Sales Price: \$525,000

# 2912 Lakeside Drive

Oklahoma City, Oklahoma 73120

#### **PROPERTY HIGHLIGHTS**

- Great Opportunity to Buy Income Producing Building
- Long Standing Tenants with No Concern to Move After Sale
- Investors have Modernized Building with New HVAC & Roof in 2018
- Newest Lease 5 Years Signed 2018
- Over 20,000 Vehicles Per Day Pass By Property

#### LOCATION HIGHLIGHTS

- Building is in the Village Zoning
- Close to the Corner of Lakeside Drive & May Avenue
- Growth in the Area for Small Businesses
- Surrounded by New Construction
- Dimensions: 24' x 58' x 36' x 49' x 6'
- Frontage: 78' on Lakeside Drive