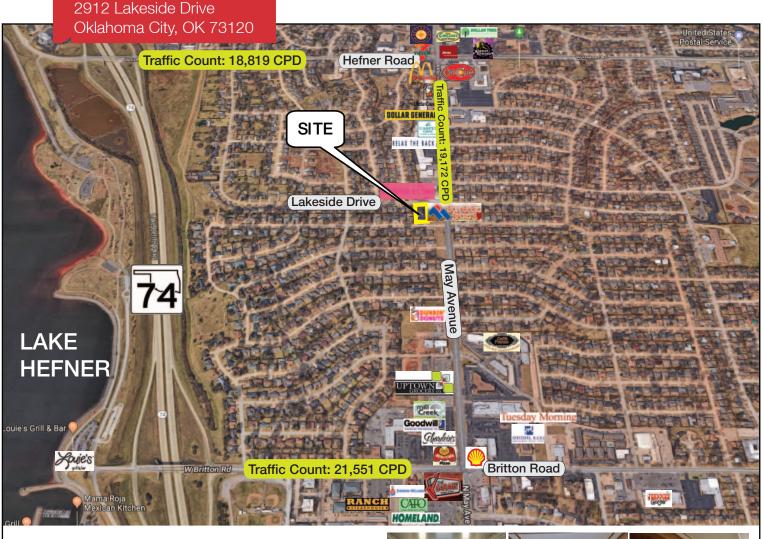

# 2912 Lakeside Drive

Oklahoma City, Oklahoma 73120

#### **PROPERTY HIGHLIGHTS**

- Great Opportunity to Buy Income Producing Building
- Long Standing Tenants with No Concern to Move After Sale
- Investors have Modernized Building with New HVAC & Roof in 2018
- Newest Lease 5 Years Signed 2018
- Over 20,000 Vehicles Per Day Pass By Property

#### LOCATION HIGHLIGHTS

- Building is in the Village Zoning
- Close to the Corner of Lakeside Drive & May Avenue
- Growth in the Area for Small Businesses
- Surrounded by New Construction
- Dimensions: 24' x 58' x 36' x 49' x 6'
- Frontage: 78' on Lakeside Drive

#### DEMOGRAPHICS

| Population                 |                            |                            |
|----------------------------|----------------------------|----------------------------|
| <b>1 Mile:</b><br>9,769    | <b>3 Mile:</b><br>72,113   | <b>5 Mile:</b><br>197,638  |
| Average Household Income   |                            |                            |
| <b>1 Mile:</b><br>\$58,707 | <b>3 Mile:</b><br>\$50,799 | <b>5 Mile:</b><br>\$54,218 |
| Total Households           |                            |                            |
| <b>1 Mile:</b><br>4,751    | <b>3 Mile:</b> 34,053      | <b>5 Mile:</b><br>88,778   |