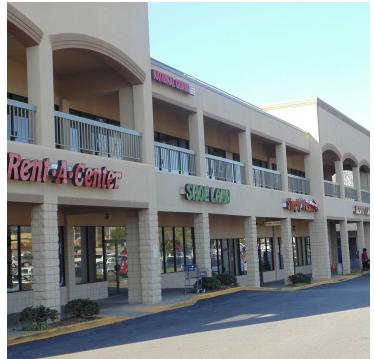

## EXECUTIVE SUMMARY

LOCATION OVERVIEW Anchored by a strong-performing Kroger

#### PROPERTY HIGHLIGHTS

- Total GLA of 215,096 SF
- Area retail includes The Home Depot, Planet Fitness and Little Giant Farmers Market
- Proximate to GA Perimeter College (2,671 students)
- Anchor (104,231 SF, subdividable) and shop space available
- Opportunity to combine multiple units
- Population is over 223,000 within a 5-mile radius
- GA DOT Traffic counts over 31,000 AADT