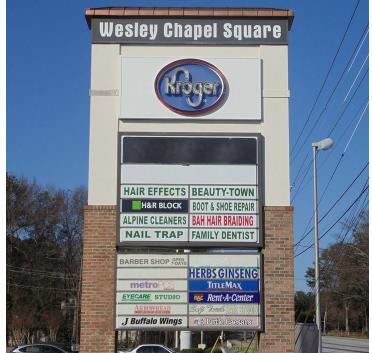

## EXECUTIVE SUMMARY

LOCATION OVERVIEW Anchored by a strong-performing Kroger

#### PROPERTY HIGHLIGHTS

- Total GLA of 215,096 SF
- Area retail includes The Home Depot, Planet Fitness and Little Giant Farmers Market
- Proximate to GA Perimeter College (2,671 students)
- Anchor (104,231 SF, subdividable) and shop space available
- Opportunity to combine multiple units
- Population is over 223,000 within a 5-mile radius
- GA DOT Traffic counts over 31,000 AADT

### SITE PLAN

| SUITE  | TENANT NAME               | SPACE SIZE | SUITE   | TENANT NAME            | SPACE SIZE |
|--------|---------------------------|------------|---------|------------------------|------------|
| Anchor | Available                 | 104,231 SF | 18      | Alpine Cleaners        | 1,500 SF   |
| 1      | Title Max                 | 1,500 SF   | 101A    | Available              | 2,880 SF   |
| 2      | Nail Trap                 | 1,500 SF   | 101B    | Rent-A-Center          | 3,120 SF   |
| 3      | Sprint                    | 1,500 SF   | 102     | Available              | 4,112 SF   |
| 4      | Cricket Wireless          | 1,200 SF   | 104-105 | Simply Fashion         | 4,729 SF   |
| 5      | Hair Effects              | 1,650 SF   | 106     | OK Beauty One          | 2,440 SF   |
| 6      | The EyeCare Studio        | 1,830 SF   | 201     | Braids by Bah          | 1,440 SF   |
| 7      | Little Caesars Pizza      | 1,440 SF   | 202A    | Dress Shop             | 750 SF     |
| 8      | H&R Block                 | 1,830 SF   | 202B    | Available              | 750 SF     |
| 9      | Rio Body Wax              | 1,950 SF   | 203B    | Available              | 900 SF     |
| 10     | Ginseng & Herbs           | 1,200 SF   | 203B    | Available              | 900 SF     |
| 11-13  | Arrowhead Clinic          | 3,600 SF   | 204     | Available              | 2,000 SF   |
| 14     | J Buffalo Wings           | 1,200 SF   | 206     | Available              | 750 SF     |
| 15     | Metro PCS                 | 1,200 SF   | 207     | Soft Touch Hair Studio | 1,800 SF   |
| 16     | Primetime Barber Shop     | 1,200 SF   | 2385    | Kroger                 | 59,134 SF  |
| 17     | Wesley Chapel Shoe Repair | 900 SF     |         |                        |            |