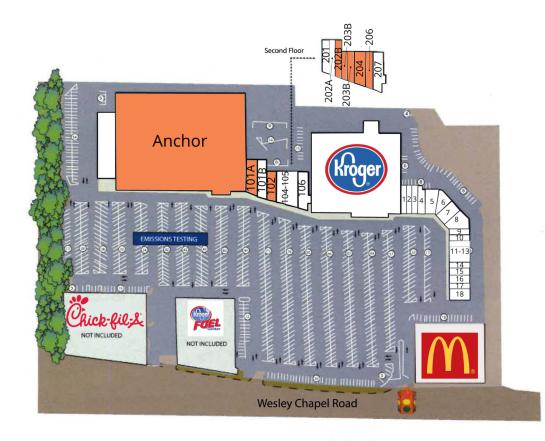

### SITE PLAN

| SUITE  | TENANT NAME               | SPACE SIZE | SUITE   | TENANT NAME            | SPACE SIZE |
|--------|---------------------------|------------|---------|------------------------|------------|
| Anchor | Available                 | 104,231 SF | 18      | Alpine Cleaners        | 1,500 SF   |
| 1      | Title Max                 | 1,500 SF   | 101A    | Available              | 2,880 SF   |
| 2      | Nail Trap                 | 1,500 SF   | 101B    | Rent-A-Center          | 3,120 SF   |
| 3      | Sprint                    | 1,500 SF   | 102     | Available              | 4,112 SF   |
| 4      | Cricket Wireless          | 1,200 SF   | 104-105 | Simply Fashion         | 4,729 SF   |
| 5      | Hair Effects              | 1,650 SF   | 106     | OK Beauty One          | 2,440 SF   |
| 6      | The EyeCare Studio        | 1,830 SF   | 201     | Braids by Bah          | 1,440 SF   |
| 7      | Little Caesars Pizza      | 1,440 SF   | 202A    | Dress Shop             | 750 SF     |
| 8      | H&R Block                 | 1,830 SF   | 202B    | Available              | 750 SF     |
| 9      | Rio Body Wax              | 1,950 SF   | 203B    | Available              | 900 SF     |
| 10     | Ginseng & Herbs           | 1,200 SF   | 203B    | Available              | 900 SF     |
| 11-13  | Arrowhead Clinic          | 3,600 SF   | 204     | Available              | 2,000 SF   |
| 14     | J Buffalo Wings           | 1,200 SF   | 206     | Available              | 750 SF     |
| 15     | Metro PCS                 | 1,200 SF   | 207     | Soft Touch Hair Studio | 1,800 SF   |
| 16     | Primetime Barber Shop     | 1,200 SF   | 2385    | Kroger                 | 59,134 SF  |
| 17     | Wesley Chapel Shoe Repair | 900 SF     |         |                        |            |