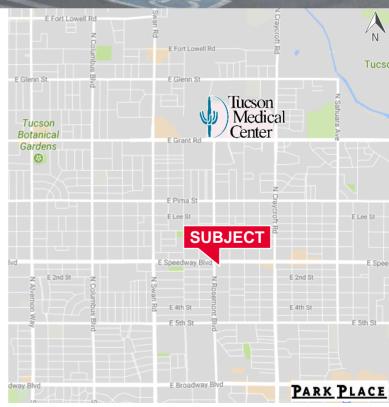

te 5110 - 880 SF Space Lease Rate: \$9.55/SF Modified Gross

## **Property Highlights**

- · HVAC serviced suite
- · Bathroom in-suite
- Two reserved parking spaces in front of the suite and behind for tenant's use
- · Monument Signage available

| Demographics<br>2017 Estimates | 1-Mile<br>Radius | 3-Mile<br>Radius | 5-Mile<br>Radius |
|--------------------------------|------------------|------------------|------------------|
| Population Density             | 15,634           | 117,079          | 270,350          |
| Households                     | 7,810            | 55,620           | 123,629          |
| Avg. Household Income          | \$54,661         | \$60,382         | \$64,038         |
| Total Retail Expenditure       | \$174 M          | \$1.31 B         | \$3.03 B         |



Ryan McGregor Commercial Properties

+1 520 546 2748 rmcgrregor@picor.com PICOR Commercial Real Estate Services 5151 E. Broadway Blvd, Suite 115

Tucson, Arizona 85711
phone: +1 520 748 7100
picor.com

Independently Owned and Operated / A Member of the Cushman & Wakefield Alliance
Cushman & Wakefield Copyright 2016. No warranty or representation, express or implied, is made to the accuracy or completeness of the information contained herein, and same is submitted subject to errors, omissions, change of price, rental or other conditions, withdrawal without notice, and to any special listing conditions imposed by the property owner(s). As applicable, we make no representation as to the condition of the property (or properties) in question.

## FOR LEASE 5106-5116 E. Speedway Blvd Tucson, A