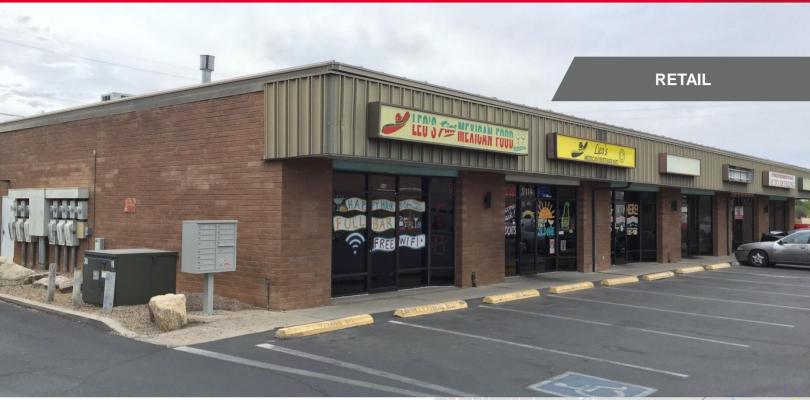

## FOR LEASE 5106-5116 E. Speedway Blvd

Tucson, AZ 85711

## **Property Highlights**

- · HVAC serviced suite
- · Bathroom in-suite
- Two reserved parking spaces in front of the suite and behind for tenant's use
- · Monument Signage available

| Demographics<br>2017 Estimates | 1-Mile<br>Radius | 3-Mile<br>Radius | 5-Mile<br>Radius |
|--------------------------------|------------------|------------------|------------------|
| Population Density             | 15,634           | 117,079          | 270,350          |
| Households                     | 7,810            | 55,620           | 123,629          |
| Avg. Household Income          | \$54,661         | \$60,382         | \$64,038         |
| Total Retail Expenditure       | \$174 M          | \$1.31 B         | \$3.03 B         |