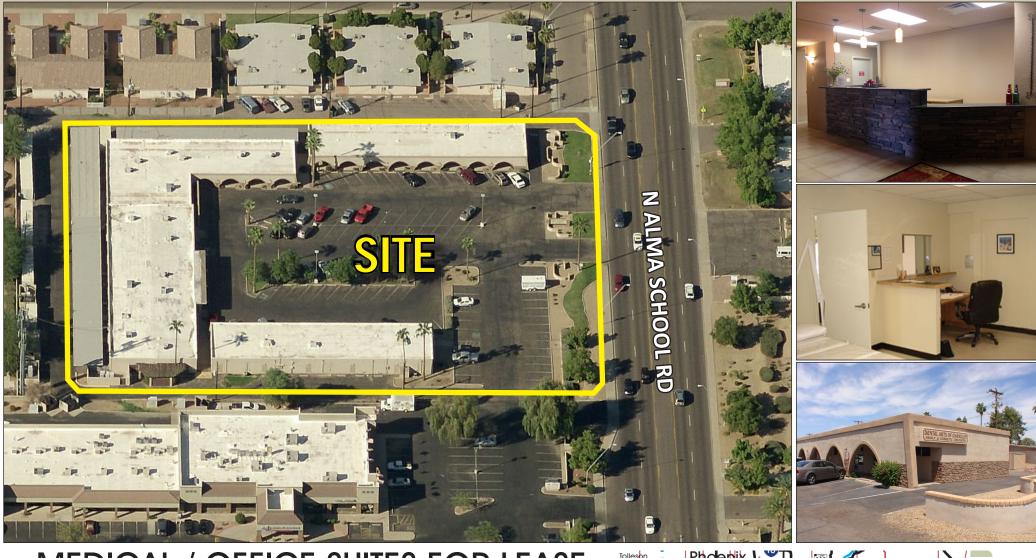

MEDICAL ARTS PLAZA 312 N. Alma School Rd | Chandler, AZ 85224

#### **FEATURES**

- Various Suite Sizes Available
- New Roof & New Parking Lot Seal Coat
- C-2 Zoning, City of Chandler
- 6.32/1,000 Parking Ratio
- Excellent Frontage on Alma School Rd
- Less than 2 Miles From Loop 202 & Loop 101
- Minutes From Chandler Regional Medical Center