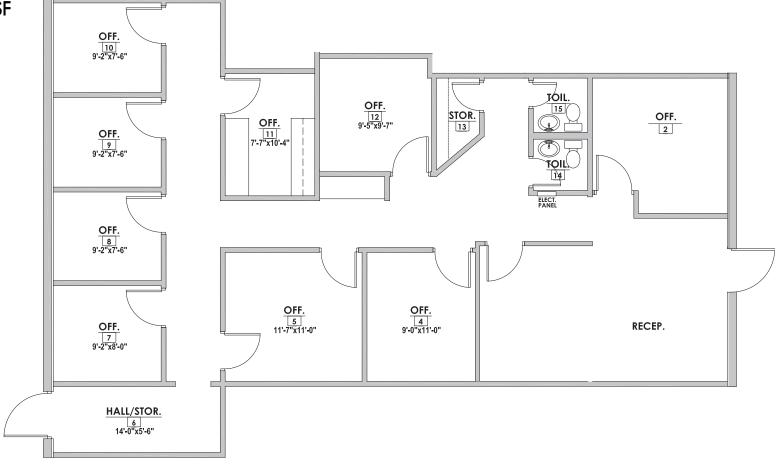

#### Suite 12: $\pm 1,796$ SF

- Reception
- 9 Offices
- Break Room
- Storage Rooms

For More Information, Please Contact:

Tyson Breinholt 480.966.7513 (D) 602.315.7131 (M)

tbreinholt@cpiaz.com

Matt Zaccardi

480.966.7625 (D) 602.561.1339 (M) mzaccardi@cpiaz.com

TEMPE: 2323 W. University Drive, Tempe, AZ 85281 | 480.966.2301 SCOTTSDALE: 8777 N. Gainev Center Dr., Suite 245, Scottsdale, AZ 85258 | www.cpiaz.com