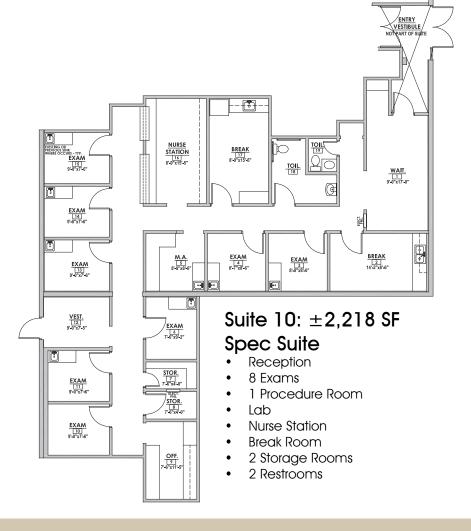

chool Rd | Chandler, AZ 85224



#### **FEATURES**

- Various Suite Sizes Available
- New Roof & New Parking Lot Seal Coat
- C-2 Zoning, City of Chandler
- 6.32/1,000 Parking Ratio
- Excellent Frontage on Alma School Rd
- Less than 2 Miles From Loop 202 & Loop 101
- Minutes From Chandler Regional Medical Center

Tyson Breinholt 480.966.7513 (D) 602.315.7131 (M)

tbreinholt@cpiaz.com

mzaccardi@cpiaz.com

Matt Zaccardi 480.966.7625 (D)

602.561.1339 (M)



TEMPE: 2323 W. University Drive, Tempe, AZ 85281 | 480.966.2301 SCOTTSDALE: 8777 N. Gainev Center Dr., Suite 245, Scottsdale, AZ 85258 | www.cpiaz.com

Medical Arts Plaza
312 N. Alma School Rd | Chandler, AZ 85224

Suites 3-5:  $\pm 2,700$  SF (Floor Plan Not Available)

- Reception
- 8 Offices
- Bull Pen
- 2 Break Rooms
- 3 Restrooms





For More Information, Please Contact:

Tyson Breinholt 480.966.7513 (D) 602.315.7131 (M) tbreinholt@cpiaz.com Matt Zaccardi 480.966.7625 (D) 602.561.1339 (M) mzaccardi@cpiaz.com



#### COMMERCIAL PROPERTIES INC.

Locally Owned. Globally Connected. International

TEMPE: 2323 W. University Drive, Tempe, AZ 85281 | 480.966.2301 SCOTTSDALE: 8777 N. Gainey Center Dr., Suite 245, Scottsdale, AZ 85258 | www.cpiaz.com

Medical Arts Plaza
312 N. Alma School Rd | Chandler, AZ 85224

#### Suite 12: $\pm 1,796$ SF

- Reception
- 9 Offices
- Break Room
- Storage Rooms



For More Information, Please Contact:

Tyson Breinholt 480.966.7513 (D) 602.315.7131 (M)

tbreinholt@cpiaz.com

Matt Zaccardi

480.966.7625 (D) 602.561.1339 (M) mzaccardi@cpiaz.com



TEMPE: 2323 W. University Drive, Tempe, AZ 85281