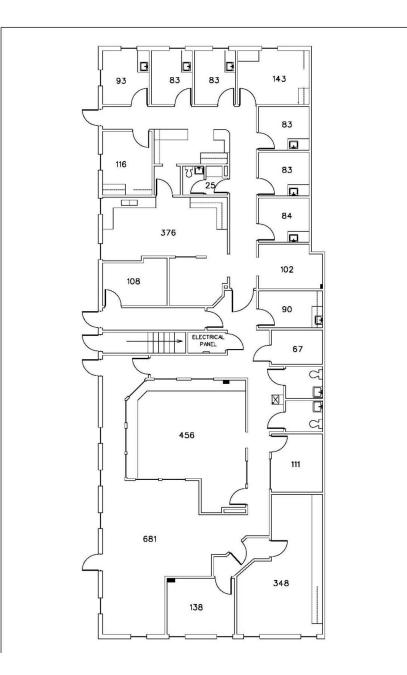

etiekle       |          |  |
| 1565 Ebenezer Road, S | suite 100           | Medical   | \$12.00 SF/YR | NNN         | 5,880 SF      | Negotiable       |          |  |
| 1565 Ebenezer Road, S | Suite 200           | Medical   | \$12.00 SF/YR | NNN         | 9,956 SF      | Negotiable       |          |  |



MARK J. MAYFIELD, CCIM CPM

Managing Director 803.325.1000 X 2 mark.mayfield@svn.com

## LAMAR WILLIAMS

Senior Advisor 803.325.1000 Iamar.williams@svn.com

All SVN® Offices Independently Owned & Operated. The information listed above has been obtained from sources we believe to be reliable, however, we accept no responsibility for its correctness.

FIRST FLOOR - SUITE 100



# 15,836 MEDICAL OFFICE BUILDING - FOR SALE/LEASE

1565 Ebenezer Road, Suites 100 & 200, Rock Hill, SC 29732





#### MARK J. MAYFIELD, CCIM CPM

Managing Director 803.325.1000 X 2 mark.mayfield@svn.com

#### LAMAR WILLIAMS Senior Advisor

803.325.1000 lamar.williams@svn.com

All SVN® Offices Independently Owned & Operated. The information listed above has been obtained from sources we believe to be reliable, however, we accept no responsibility for its correctness.





# 15,836 MEDICAL OFFICE BUILDING - FOR SALE/LEASE

1565 Ebenezer Road, Suites 100 & 200, Rock Hill, SC 29732





#### MARK J. MAYFIELD, CCIM CPM

Managing Director 803.325.1000 X 2 mark.mayfield@svn.com

### LAMAR WILLIAMS

Senior Advisor 803.325.1000 Iamar.williams@svn.com

All SVN® Offices Independently Owned & Operated. The information listed above has been obtained from sources we believe to be reliable, however, we accept n