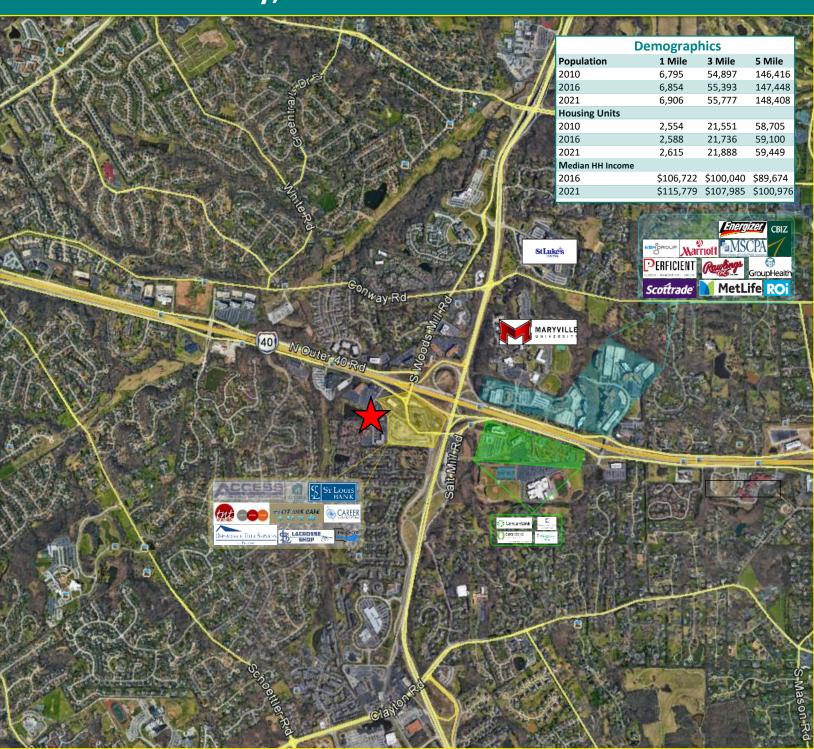

### 1574 Woodlake Offers:

- Fully built out for medical
- Great location with quick hwy access
- Ample, close parking
- Close proximity to St. Luke's Hospital, Missouri Baptist Medical Center & Mercy Medical Center