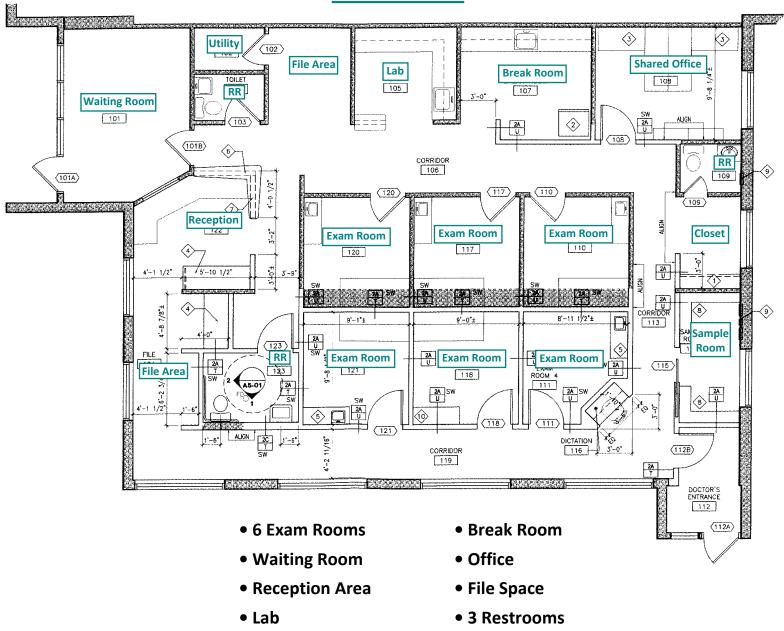

## Floor Plan

McKelvey Properties |

Sample Room

17280 N. Outer 40 Rd. | Suite 201 | Chesterfield, MO 63005 |

Office: 636-669-9111

www.mckelveyproperties.com