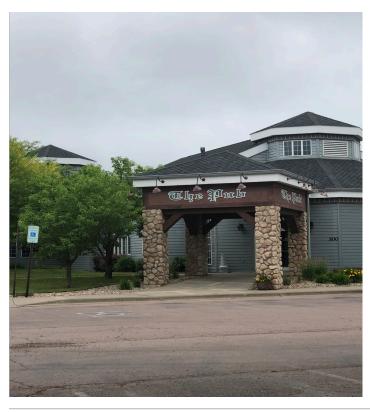

REAL ESTATE DEVELOPMENT | BROKERAGE | INVESTMENT
MANAGEMENT | COMMERCIAL CONSTRUCTION | ENGINEERING | ARCHITECTURE

500 East 69th Street Sioux Falls, SD 57108

\*BUILDING SIZE: 23,800 +/- SF
PRICE: \$3,600,000.00
TERMS: Cash
TAXES: \$64,773.82
YEAR BUILT: 1998
LAND SIZE: 128,257 SF/2.94 acres
ZONING: OFFICE/RE-3

#### 500 East 69th Street Sioux Falls, SD 57108