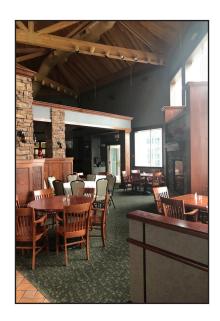

### PHOTOS -CJ CALLAWAYS RESTAURANT

"CJ Callaways" fine dining restaurant overlooks Prairie Green Golf Course. Full, large bar area and outdoor patio.

For more information, please contact:

Kristen Zueger, SIOR