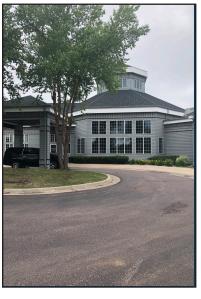

REAL ESTATE DEVELOPMENT | BROKERAGE | INVESTMENT
MANAGEMENT | COMMERCIAL CONSTRUCTION | ENGINEERING | ARCHITECTURE

500 East 69th Street Sioux Falls, SD 57108

\*BUILDING SIZE: 23,800 +/- SF
PRICE: \$3,600,000.00
TERMS: Cash
TAXES: \$64,773.82
YEAR BUILT: 1998
LAND SIZE: 128,257 SF/2.94 acres
ZONING: OFFICE/RE-3

#### 500 East 69th Street Sioux Falls, SD 57108