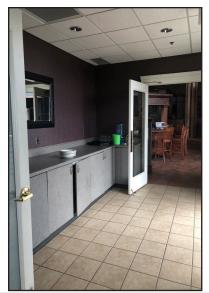

### PHOTOS -CJ CALLAWAYS RESTAURANT

"CJ Callaways" fine dining restaurant overlooks Prairie Green Golf Course. Full, large bar area and outdoor patio.

For more information, please contact:

Kristen Zueger, SIOR