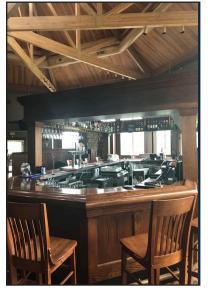

### PHOTOS -CJ CALLAWAYS RESTAURANT

"CJ Callaways" fine dining restaurant overlooks Prairie Green Golf Course. Full, large bar area and outdoor patio.

For more information, please contact:

Kristen Zueger, SIOR