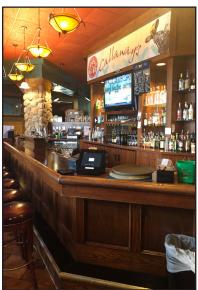

### PHOTOS -CJ CALLAWAYS RESTAURANT

"CJ Callaways" fine dining restaurant overlooks Prairie Green Golf Course. Full, large bar area and outdoor patio.

For more information, please contact:

Kristen Zueger, SIOR