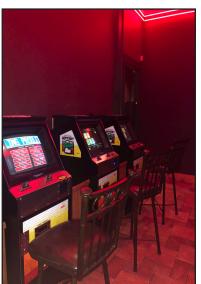

#### **PHOTOS - THE PUB**

"The Pub" is a casual dining and bar area, which also hosts video lottery. A friendly neighborhood atmosphere permeates this area of the building. There is also a separate "Party Room" for smaller special events, and a small casino room.