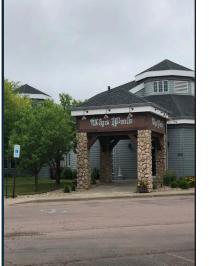

#### **PHOTOS - THE PUB**

"The Pub" is a casual dining and bar area, which also hosts video lottery. A friendly neighborhood atmosphere permeates this area of the building. There is also a separate "Party Room" for smaller special events, and a small casino room.