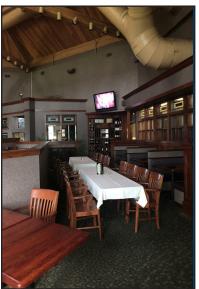

#### **PHOTOS - THE PUB**

"The Pub" is a casual dining and bar area, which also hosts video lottery. A friendly neighborhood atmosphere permeates this area of the building. There is also a separate "Party Room" for smaller special events, and a small casino room.