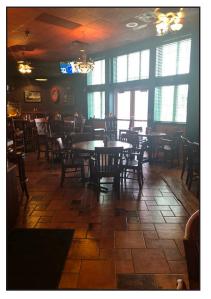

#### **PHOTOS - THE PUB**

"The Pub" is a casual dining and bar area, which also hosts video lottery. A friendly neighborhood atmosphere permeates this area of the building. There is also a separate "Party Room" for smaller special events, and a small casino room.