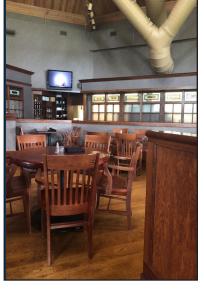

#### **PHOTOS - THE PUB**

"The Pub" is a casual dining and bar area, which also hosts video lottery. A friendly neighborhood atmosphere permeates this area of the building. There is also a separate "Party Room" for smaller special events, and a small casino room.