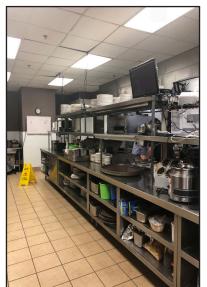

#### **PHOTOS - THE PUB**

"The Pub" is a casual dining and bar area, which also hosts video lottery. A friendly neighborhood atmosphere permeates this area of the building. There is also a separate "Party Room" for smaller special events, and a small casino room.