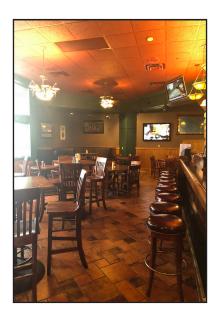

#### **PHOTOS - THE PUB**

"The Pub" is a casual dining and bar area, which also hosts video lottery. A friendly neighborhood atmosphere permeates this area of the building. There is also a separate "Party Room" for smaller special events, and a small casino room.