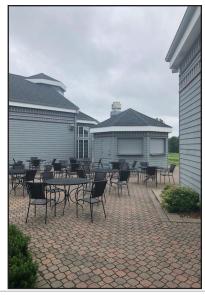

### PHOTOS -CJ CALLAWAYS RESTAURANT

"CJ Callaways" fine dining restaurant overlooks Prairie Green Golf Course. Full, large bar area and outdoor patio.

For more information, please contact:

Kristen Zueger, SIOR