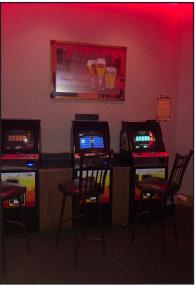

#### **PHOTOS - THE PUB**

"The Pub" is a casual dining and bar area, which also hosts video lottery. A friendly neighborhood atmosphere permeates this area of the building. There is also a separate "Party Room" for smaller special events, and a small casino room.