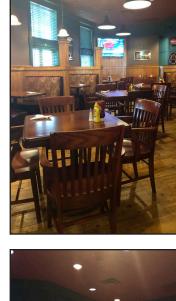

#### **PHOTOS - THE PUB**

"The Pub" is a casual dining and bar area, which also hosts video lottery. A friendly neighborhood atmosphere permeates this area of the building. There is also a separate "Party Room" for smaller special events, and a small casino room.