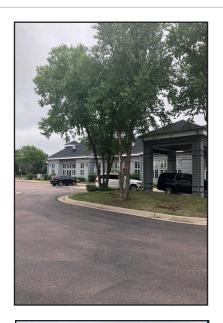

REAL ESTATE DEVELOPMENT | BROKERAGE | INVESTMENT
MANAGEMENT | COMMERCIAL CONSTRUCTION | ENGINEERING | ARCHITECTURE

500 East 69th Street Sioux Falls, SD 57108

\*BUILDING SIZE: 23,800 +/- SF
PRICE: \$3,600,000.00
TERMS: Cash
TAXES: \$64,773.82
YEAR BUILT: 1998
LAND SIZE: 128,257 SF/2.94 acres
ZONING: OFFICE/RE-3

#### 500 East 69th Street Sioux Falls, SD 57108