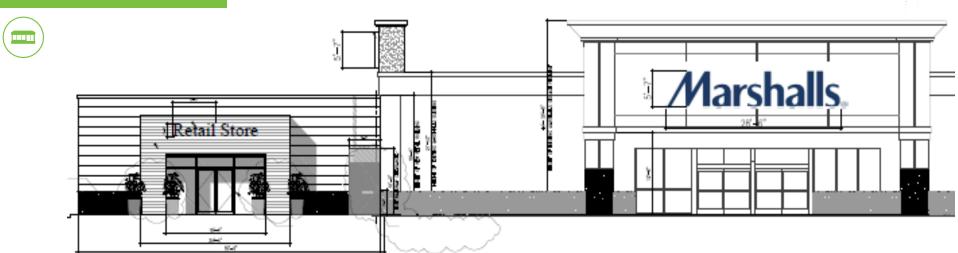

### + Availability:

- 3,500 sq. ft. endcap New Construction (Q2 2021)
- 2,727 sq. ft. inline
- + Parking: 817 Surface Spaces
- + Traffic Count: 24,400 VPD
- + Lease Rate: Call for Quote
- + Taxes & CAM: \$7.00 PSF
- + Notes:
  - + Premier retail corridor, directly off Garden State Parkway, Exit 135
  - + Located across from ShopRite and nearby Clark Commons anchored by Whole Foods, HomeGoods & LA Fitness
  - + Large pylon on Central Avenue