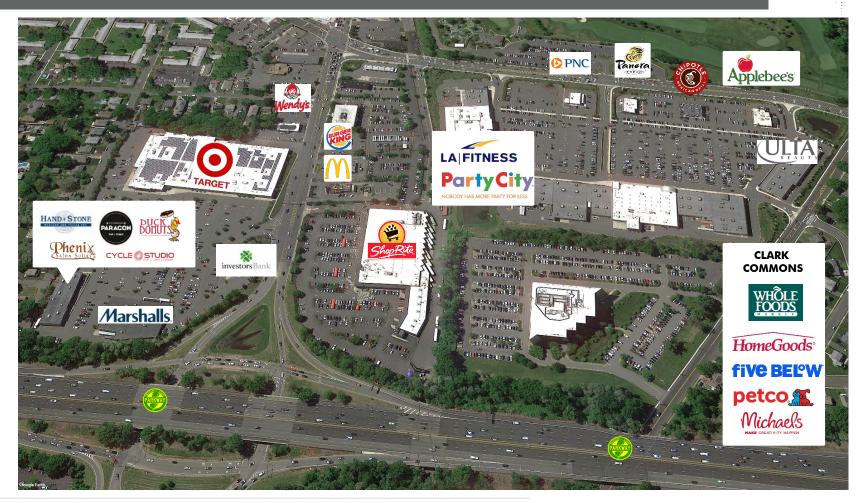

### + Availability:

- 3,500 sq. ft. endcap New Construction (Q2 2021)
- 2,727 sq. ft. inline
- + Parking: 817 Surface Spaces
- + Traffic Count: 24,400 VPD
- + Lease Rate: Call for Quote
- + Taxes & CAM: \$7.00 PSF
- + Notes:
  - + Premier retail corridor, directly off Garden State Parkway, Exit 135
  - + Located across from ShopRite and nearby Clark Commons anchored by Whole Foods, HomeGoods & LA Fitness
  - + Large pylon on Central Avenue