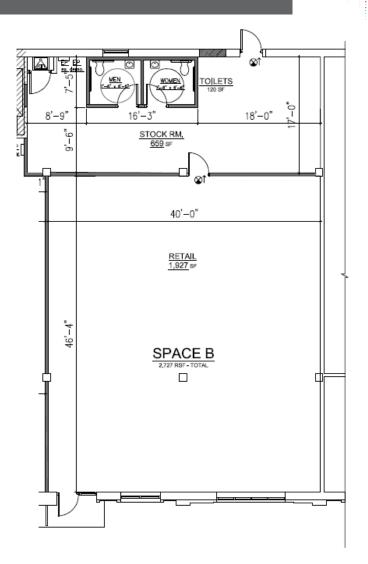

s & CAM: \$7.00 PSF
- + Notes:
  - + Premier retail corridor, directly off Garden State Parkway, Exit 135
  - + Located across from ShopRite and nearby Clark Commons anchored by Whole Foods, HomeGoods & LA Fitness
  - + Large pylon on Central Avenue

### **2020 Estimated Demographics**

|                         | 1 Mile    | 3 Mile   | 5 Mile   |
|-------------------------|-----------|----------|----------|
| Population              | 12,837    | 156,358  | 393,909  |
| Households              | 4,712     | 58,111   | 139,771  |
| Median Household Income | \$109,015 | \$97,623 | \$62,483 |
| Daytime Population      | 8,772     | 61,061   | 165,285  |



## **FOR LEASE**

## 77 Central Avenue







# 77 Central Avenue



### Floor Plans



### **NEW CONSTRUCTION**

3,500 sq. ft. End-Cap



### **CAPEZIO**

IN-LINE 2,727 sq. ft.



# 77 Central Avenue





#### **CONTACT US**

#### **SAMUEL BERNHAUT**

First Vice President +1 201 712 5884 samuel.bernhaut@cbre.com

#### **NICOLE NANNOLA**

Senior Associate +1 201 712 5821 nicole.nannola@cbre.com © 2020 CBRE, Inc. All rights reserved. This information has been obtained from sources believed reliable but has not been verified for accuracy or completeness. You should conduct a careful, independent investigation of the property and verify all information. Any reliance on this information is solely at your own risk. CBRE and the CBRE logo are service marks of CBRE, Inc. All other marks displayed on this document are the property of their respective owners. Photos herein are the property of their respective owners. Use of these im