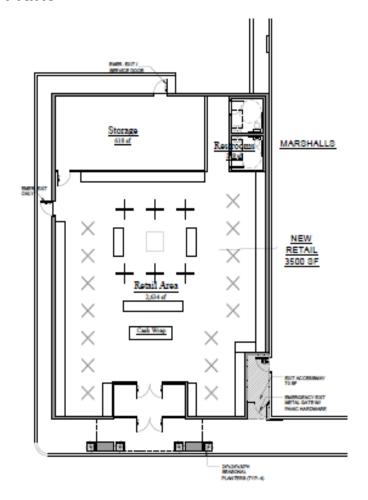

24,400 VPD
- + Lease Rate: Call for Quote
- + Taxes & CAM: \$7.00 PSF
- + Notes:
  - + Premier retail corridor, directly off Garden State Parkway, Exit 135
  - + Located across from ShopRite and nearby Clark Commons anchored by Whole Foods, HomeGoods & LA Fitness
  - + Large pylon on Central Avenue

### **2020 Estimated Demographics**

|                         | 1 Mile    | 3 Mile   | 5 Mile   |
|-------------------------|-----------|----------|----------|
| Population              | 12,837    | 156,358  | 393,909  |
| Households              | 4,712     | 58,111   | 139,771  |
| Median Household Income | \$109,015 | \$97,623 | \$62,483 |
| Daytime Population      | 8,772     | 61,061   | 165,285  |



## **FOR LEASE**

## 77 Central Avenue







# 77 Central Avenue



### Floor Plans



### **NEW CONSTRUCTION**

3,500 sq. ft. End-Cap



### **CAPEZIO**

IN-LINE 2,727 sq. ft.



# 77 Central Avenue





#### **CONTACT US**

#### **SAMUEL BERNHAUT**

First Vice President +1 201 712 5884 samuel.bernhaut@cbre.com

#### **NICOLE NANNOLA**

Senior Associate +1 201 712 5821 nicole.nannola@cbre.com © 2020 CBRE, Inc. All rights reserved. This information has been obtained from sources believed reliable but has not been verified for accuracy or completeness. You should conduct a careful, independent investigation of the property and verify all information. Any reliance on this information is solely at your own risk. CBRE and the CBRE logo are service marks of CBRE, Inc. All other marks displayed on this document are the property of their respective owners. Photos herein are the p