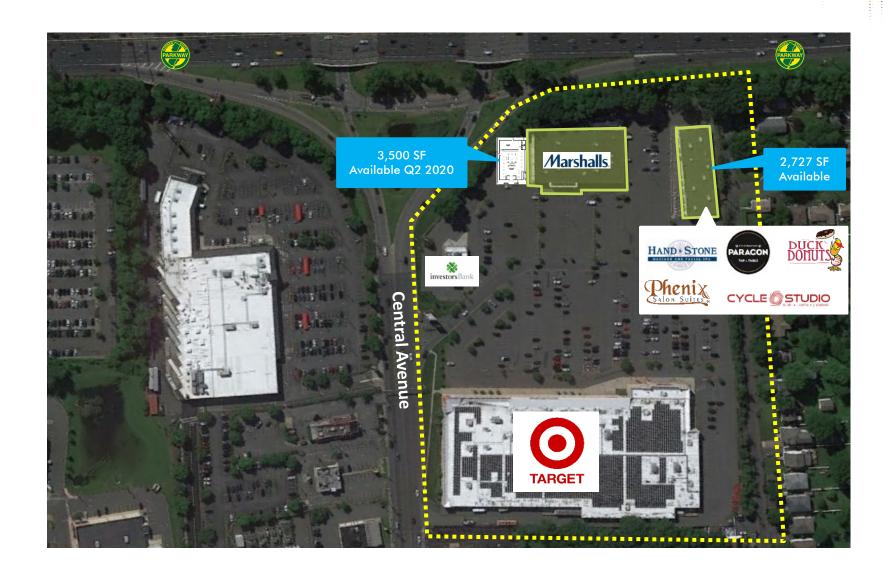

### + Availability:

- 3,500 sq. ft. endcap New Construction (Q2 2021)
- 2,727 sq. ft. inline
- + Parking: 817 Surface Spaces
- + Traffic Count: 24,400 VPD
- + Lease Rate: Call for Quote
- + Taxes & CAM: \$7.00 PSF
- + Notes:
  - + Premier retail corridor, directly off Garden State Parkway, Exit 135
  - + Located across from ShopRite and nearby Clark Commons anchored by Whole Foods, HomeGoods & LA Fitness
  - + Large pylon on Central Avenue