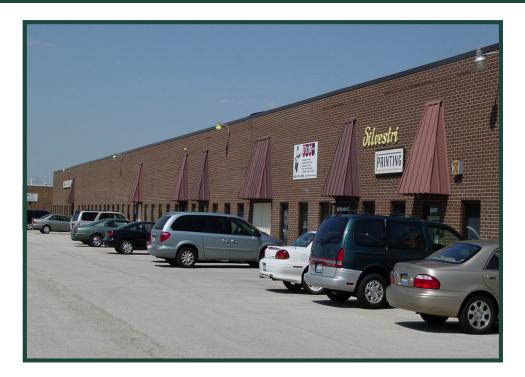

## 4,000—5,220 SF AVAILABLE FOR LEASE

| Building Specifications          |                             |
|----------------------------------|-----------------------------|
| Available Sizes:                 | 4,000 SF—1,000 SF of office |
|                                  | 5,220 SF—2,100 SF of office |
| Building Size:                   | 60,621 SF                   |
| Zoning:                          | Industrial                  |
| Ceiling Height:                  | 16'                         |
| Loading:                         | Docks & Drive-In Doors      |
| Parking:                         | Ample                       |
| Professionally owned and managed |                             |

• Professionally owned and managed

• One minute to I-294 and 95th Street Interchange

Industrial Real Estate Investments, Brokerage and Management

970 N. Oaklawn Avenue, Suite 300 Elmhurst, Illinois 60126 TEL: 630-333-1900 www.valueindustrialpartners.com

### For Further Information, Please Contact:

BRIAN M. LISTON Principal bliston@valueindustrialpartners.com 630-333-1900 BRIAN P. GEDVILAS Director of Leasing bgedvilas@valueindustrialpartners.com 630-333-1900